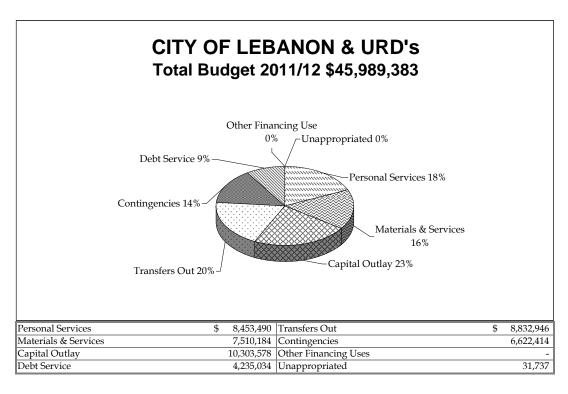

### SIGNIFICANT HIGHLIGHTS

- ▲ Overall reduction in City staffing of 4.830 FTE.
- ▲ Continued to set aside funds for the future water plant & wastewater improvements.
- ▲ The overall City budget is 9.61% larger than FY 2010/11. This is largely in part to increase transfers between funds and the addition of the 2010 wastewater bond project.
- ▲ Capital projects are down over 2.55% compared to FY 2010/11.
- ▲ Citywide materials and services is down 38.94% compared to FY 2010/11.

### **OVERVIEW**

The City of Lebanon's Budget is \$39,271,480 and when combined with the City's three urban renewal districts, results in an overall total budget of \$45,989,383. This combined total represents an increase of \$4,033,846 or 9.61% from last year. If the increase in transfers between funds and the 2010 bond project were removed the combined total budget would have decreased by \$2,799,160 or (6.7%), this is the third year in a row of significant decreases in personnel and materials & services.

The principle change from last year's budget, FY 2010/11, is due to the substantial increase in capital projects and the transfer between funds due to a change in accounting procedures for accounting for personnel cost. The proposed FY 2011/12 budget includes \$3,511,332 in bonded funds for the wastewater clarifier project. (There is an overall decrease in total City FTE's of 4.830 resulting from layoffs and positions to remain unfilled.)

### **CITY OF LEBANON** BUDGET SUMMARY BY FUND TYPE, RESOURCES AND REQUIREMENTS Adopted for the Fiscal Year 2011-2012

|                                                                                                |              | Debt         |              | Special      | Special  |              | Capital                   |    |         | Urban        |              |
|------------------------------------------------------------------------------------------------|--------------|--------------|--------------|--------------|----------|--------------|---------------------------|----|---------|--------------|--------------|
|                                                                                                | General      | Service      | Enterprise   | Revenue      | Assessme | Assessment F |                           |    | Trust   | Renewal      | Totals       |
|                                                                                                |              |              |              | RESOURCES    |          |              |                           |    |         |              |              |
| Taxes & Assessments \$ 3,631,000 \$ 1,473,100 \$ - \$ 21,200 \$ - \$ 178,100 \$ - \$ 3,313,367 |              |              |              |              |          |              |                           |    |         |              |              |
| Licenses & Permits                                                                             | 1,742,400    | -            |              | 203,000      | -        | -            | \$ 8,616,767<br>1,945,400 |    |         |              |              |
| Fines & Forfeits                                                                               | 380,000      | _            | -            |              |          | -            | _                         |    | 185,000 | _            | 565,000      |
| Intergovernmental                                                                              | 347,000      | _            | -            | 1,502,253    |          | -            | 1,772                     |    | -       | _            | 1,851,025    |
| Charges for Services                                                                           | 10,100       | -            | 7,963,000    | 15,000       |          | -            | , -                       |    | -       | -            | 7,988,100    |
| Miscellaneous                                                                                  | 229,000      | 2,700        | 163,800      | 224,600      |          | -            | 1,068,850                 |    | -       | 16,750       | 1,705,700    |
| Transfers In                                                                                   | 2,317,248    | · -          | 3,456,839    | 2,765,019    |          | -            | 293,840                   |    | -       | · -          | 8,832,946    |
| Other Sources                                                                                  | 770,000      | -            | 4,996,239    | 781,892      | 31,26    | 0            | 4,365,198                 |    | -       | 3,387,786    | 14,332,375   |
| Internal Charges                                                                               | -            | 152,070      | -            | -            |          | -            | -                         |    | -       | -            | 152,070      |
| TOTAL RESOURCES                                                                                | \$ 9,426,748 | \$ 1,627,870 | \$16,579,878 | \$ 5,512,964 | \$ 31,26 | 0 \$         | 5,907,760                 | \$ | 185,000 | \$ 6,717,903 | \$45,989,383 |
|                                                                                                | -            |              |              |              |          |              |                           |    |         |              |              |
|                                                                                                |              |              |              |              |          |              |                           |    |         |              |              |
| -                                                                                              |              |              |              | EQUIREMENT   |          |              |                           |    |         |              |              |
| Personal Services                                                                              | \$ 6,788,846 | \$ -         | Ψ 000,001    | \$ 1,111,010 |          | - \$         |                           | \$ | -       | \$ -         | \$ 8,453,490 |
| Materials & Services                                                                           | 1,335,543    | -            | 1,249,410    | 2,696,802    | 26,00    | 0            | 1,050,370                 |    | 185,000 | 967,059      | 7,510,184    |
| Capital Outlay                                                                                 | 26,310       | -            | 5,968,112    | 817,665      |          | -            | 2,813,085                 |    | -       | 678,406      | 10,303,578   |
| Transfers Out                                                                                  | 497,602      | -            | 6,803,228    | 776,316      |          | -            | 84,169                    |    | -       | 671,631      | 8,832,946    |
| Contingencies                                                                                  | 643,489      | -            | 371,418      | 111,171      | 5,26     | 0            | 1,955,136                 |    | -       | 3,535,940    | 6,622,414    |
| Debt Service                                                                                   | 134,958      | 1,607,870    | 1,627,339    | -            |          | -            | -                         |    | -       | 864,867      | 4,235,034    |
| Other Financing Use                                                                            | -            | -            | -            | -            |          | -            | -                         |    | -       | -            | -            |
| Unappropriated                                                                                 | -            | 20,000       | 6,737        | -            |          | -            | 5,000                     |    | -       | -            | 31,737       |
| TOTAL REQUIREMENTS                                                                             | \$ 9,426,748 | \$ 1,627,870 | \$16,579,878 | \$ 5,512,964 | \$ 31,26 | 0 \$         | 5,907,760                 | \$ | 185,000 | \$ 6,717,903 | \$45,989,383 |