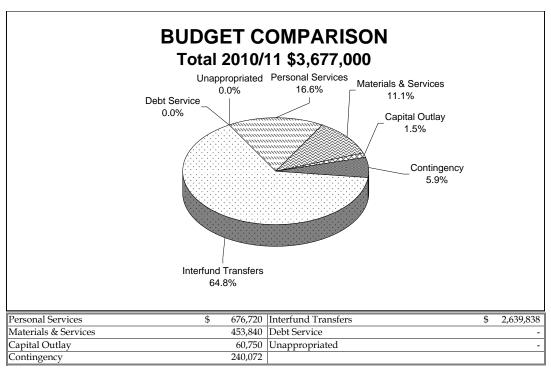

### OTHER FUNDS AND DEPARTMENTS

This budget does encompass a 12% water and 15% wastewater rate increase as previously approved by the City Council as well as a new storm drain utility fee amounting to \$2.75 per month for residences and \$10 - \$55 per month for commercial/industrial property based on the size of the property. Staff continues to seek grants and other alternatives to reduce the impact on the rate payers of developing new water and wastewater treatment facilities.