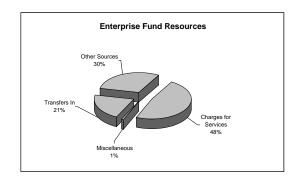

### Fund Type Summary by Category 2011-2012 Adopted Budget

|                      |         |                        | 201 | 11-2012 A              | qop   | ted Budge            | t   |                        |    |                        |                    |                  |  |
|----------------------|---------|------------------------|-----|------------------------|-------|----------------------|-----|------------------------|----|------------------------|--------------------|------------------|--|
|                      |         |                        |     |                        |       |                      |     |                        |    |                        | Percent            |                  |  |
|                      |         |                        |     |                        |       |                      |     |                        |    |                        | Over/(Under)       |                  |  |
|                      |         |                        |     |                        |       | 2010-                | 201 | 1                      |    | 2011-12                | 2011-12            | Percent          |  |
|                      | 2       | 2008-2009              | 2   | 2009-2010              |       | Adopted              |     | Revised                | -  | Adopted                | Revised            | of Fund          |  |
| Category             |         | Actual                 |     | Actual                 |       | Budget               |     | Budget                 |    | Budget                 | Budget             | Budget           |  |
|                      |         | 7101001                |     | 7101001                |       | 2 a a g o t          |     | <u> </u>               |    |                        | 2 a a g o t        | <u> </u>         |  |
| General Fund         |         |                        |     |                        |       |                      |     |                        |    |                        |                    |                  |  |
| Taxes & Assessments  | \$      | 3,333,860              | \$  | 3,612,399              |       | 3,627,900            | \$  | 3,541,300              | \$ | 3,631,000              | 2.53%              | 38.52%           |  |
| Licenses & Permits   | *       | 1,645,099              | *   | 1,680,902              | *     | 1,848,500            | *   | 1,754,862              | •  | 1,742,400              | (0.71%)            | 18.48%           |  |
| Fines & Forfeits     |         | 260,378                |     | 268,607                |       | 281,000              |     | 331,000                |    | 380,000                | 14.80%             | 4.03%            |  |
| Intergovernmental    |         | 352,759                |     | 330,675                |       | 345,000              |     | 350,000                |    | 347,000                | (0.86%)            | 3.68%            |  |
| Charges for Services |         | 24,607                 |     | 7,421                  |       | 12,050               |     | 12,050                 |    | 10,100                 | (16.18%)           | 0.11%            |  |
| Miscellaneous        |         | 139,671                |     | 152,331                |       | 654,200              |     | 346,200                |    | 229,000                | ` ,                | 2.43%            |  |
| Transfers In         |         | 139,071                |     |                        |       |                      |     |                        |    | -                      | (33.85%)           |                  |  |
|                      |         | 4 000 500              |     | 124,411                |       | 4,000                |     | 4,000                  |    | 2,317,248              | 57831.20%          | 24.58%           |  |
| Other Sources        | _       | 1,032,503              | Φ.  | 835,100                | Φ.    | 795,000              | Φ.  | 805,000                | •  | 770,000                | (4.35%)            | 8.17%            |  |
| Total Revenues       | <u></u> | 6,788,877              | \$  | 7,011,846              | \$    | 7,567,650            | \$  | 7,144,412              | \$ | 9,426,748              | 31.95%             | 100.00%          |  |
|                      | _       |                        | _   |                        | _     |                      | _   |                        |    |                        |                    |                  |  |
| Personal Services    | \$      | 3,727,833              | \$  | 3,878,592              | \$    | 4,447,144            | \$  | 4,267,536              | \$ | 6,788,846              | 59.08%             | 72.01%           |  |
| Materials & Services |         | 1,398,962              |     | 1,470,129              |       | 1,509,075            |     | 1,397,831              |    | 1,335,543              | (4.46%)            | 14.17%           |  |
| Capital Outlay       |         | 168,014                |     | 249,410                |       | 55,370               |     | 51,370                 |    | 26,310                 | (48.78%)           | 0.28%            |  |
| Transfers Out        |         | 647,782                |     | 569,878                |       | 530,416              |     | 623,370                |    | 497,602                | (20.18%)           | 5.28%            |  |
| Contingencies        |         | -                      |     | -                      |       | 889,186              |     | 667,846                |    | 643,489                | (3.65%)            | 6.83%            |  |
| Debt Service         |         | -                      |     | 103,219                |       | 136,459              |     | 136,459                |    | 134,958                | 100.00%            | 1.43%            |  |
| Unappropriated       |         | -                      |     | -                      |       | -                    |     | -                      |    | -                      | 0.00%              | 0.00%            |  |
| Total Expenditures   | \$      | 5,942,591              | \$  | 6,271,228              | \$    | 7,567,650            | \$  | 7,144,412              | \$ | 9,426,748              | 31.95%             | 100.00%          |  |
|                      |         |                        |     |                        |       |                      |     |                        |    |                        |                    |                  |  |
|                      |         |                        |     |                        |       |                      |     |                        |    |                        |                    |                  |  |
|                      |         |                        |     | Debt Ser               | vice  | Funds                |     |                        |    |                        |                    |                  |  |
| Taxes & Assessments  | \$      | 1,234,753              | \$  | 1,299,373              | \$    | 1,371,062            | \$  | 1,371,062              | \$ | 1,473,100              | 7.44%              | 90.49%           |  |
| Licenses & Permits   | ·       | · · · · -              |     | -                      | ·     | -                    | ·   | -                      | ·  | · · ·                  | 0.00%              | 0.00%            |  |
| Fines & Forfeits     |         | _                      |     | _                      |       | _                    |     | _                      |    | _                      | 0.00%              | 0.00%            |  |
| Intergovernmental    |         | _                      |     | _                      |       | _                    |     | _                      |    | _                      | 0.00%              | 0.00%            |  |
| Charges for Services |         | _                      |     | _                      |       | _                    |     | _                      |    | _                      | 0.00%              | 0.00%            |  |
| Miscellaneous        |         | 12,270                 |     | 5,642                  |       | 1,600                |     | 18,918                 |    | 2,700                  | (85.73%)           | 0.17%            |  |
| Transfers In         |         | 344,803                |     | 5,042                  |       | 1,000                |     | 218,287                |    | 2,700                  | (100.00%)          | 0.17 %           |  |
| Other Sources        |         |                        |     | 9,366                  |       | 10.720               |     |                        |    | _                      | ,                  | 0.00%            |  |
|                      |         | 88,952                 |     |                        |       | 10,738               |     | 10,738                 |    | 450.070                | (100.00%)          |                  |  |
| Internal Charges     | Φ.      | 81,653                 | Φ   | 131,110                | Φ     | 162,180              | Φ.  | 162,180                | •  | 152,070                | (6.23%)            | 9.34%            |  |
| Total Revenues       | \$      | 1,762,431              | \$  | 1,445,491              | \$    | 1,545,580            | \$  | 1,781,185              | \$ | 1,627,870              | (8.61%)            | 100.00%          |  |
|                      | _       |                        | _   |                        | _     |                      | _   |                        | _  |                        |                    |                  |  |
| Personal Services    | \$      | -                      | \$  | -                      | \$    | -                    | \$  | -                      | \$ | -                      | 0.00%              | 0.00%            |  |
| Materials & Services |         | -                      |     | -                      |       | -                    |     | -                      |    | -                      | 0.00%              | 0.00%            |  |
| Capital Outlay       |         | -                      |     | -                      |       | -                    |     | -                      |    | -                      | 0.00%              | 0.00%            |  |
| Transfers Out        |         | -                      |     | -                      |       | -                    |     | -                      |    | -                      | 0.00%              | 0.00%            |  |
| Contingencies        |         | -                      |     | -                      |       | -                    |     | -                      |    | -                      | 0.00%              | 0.00%            |  |
| Debt Service         |         | 1,753,066              |     | 1,458,971              |       | 1,545,580            |     | 1,781,185              |    | 1,607,870              | (9.73%)            | 98.77%           |  |
| Other Financing Use  |         | -                      |     | -                      |       | -                    |     | -                      |    | -                      | 0.00%              | 0.00%            |  |
| Unappropriated       |         | -                      |     | -                      |       | -                    |     | -                      |    | 20,000                 | #DIV/0!            | 1.23%            |  |
| Total Expenditures   | \$      | 1,753,066              | \$  | 1,458,971              | \$    | 1,545,580            | \$  | 1,781,185              | \$ | 1,627,870              | (8.61%)            | 100.00%          |  |
|                      | _       |                        |     |                        |       |                      |     |                        |    |                        | ,                  |                  |  |
|                      |         |                        |     |                        |       |                      |     |                        |    |                        |                    |                  |  |
|                      |         |                        |     | Enterpr                | ise F | unds                 |     |                        |    |                        |                    |                  |  |
| Taxes & Assessments  | \$      | -                      | \$  | -                      | \$    | -                    | \$  | -                      | \$ | -                      | 0.00%              | 0.00%            |  |
| Licenses & Permits   | •       | _                      | ,   | -                      |       | -                    | ,   | -                      | •  | -                      | 0.00%              | 0.00%            |  |
| Fines & Forfeits     |         | _                      |     | _                      |       | _                    |     | _                      |    | _                      | 0.00%              | 0.00%            |  |
| Intergovernmental    |         | _                      |     | 205,486                |       | _                    |     | _                      |    | _                      | 0.00%              | 0.00%            |  |
| Charges for Services |         | 5,571,485              |     | 6,133,792              |       | 7,089,000            |     | 7,089,000              |    | 7,963,000              | 12.33%             | 48.03%           |  |
| Miscellaneous        |         |                        |     | 412,014                |       | 170,500              |     | 170,500                |    | 163,800                | (3.93%)            | 0.99%            |  |
| Transfers In         |         | 228,035                |     |                        |       |                      |     |                        |    |                        |                    |                  |  |
| Other Sources        |         | 2,004,651<br>5,466,297 |     | 1,775,766<br>1,140,547 |       | 2,403,998<br>958,790 |     | 2,403,998<br>5,971,448 |    | 3,456,839<br>4,996,239 | 43.80%<br>(16.33%) | 20.85%<br>30.13% |  |
|                      | Φ.      |                        | Φ.  |                        | ¢.    |                      | ¢   |                        | ¢  |                        |                    |                  |  |
| Total Revenues       | \$      | 13,270,468             | \$  | 9,667,605              | \$    | 10,622,288           | \$  | 15,634,946             | Þ  | 16,579,878             | 6.04%              | 100.00%          |  |
| Danas and Camilian   | •       | 0.040.700              | ¢.  | 4 000 400              | Φ     | 4 740 001            | •   | 4 000 545              |    | FF0 00 '               | (00.040/)          | 0.000/           |  |
| Personal Services    | \$      | 2,010,703              | \$  | 1,630,482              | \$    | 1,749,291            | \$  | 1,669,517              | \$ | 553,634                | (66.84%)           | 3.33%            |  |
| Materials & Services |         | 1,182,105              |     | 988,831                |       | 1,079,146            |     | 6,092,164              |    | 1,249,410              | (79.49%)           | 7.54%            |  |
| Capital Outlay       |         | 3,891,636              |     | 739,358                |       | 1,494,210            |     | 1,493,850              |    | 5,968,112              | 299.51%            | 36.00%           |  |
| Transfers Out        |         | 3,766,493              |     | 3,820,285              |       | 4,310,732            |     | 4,337,363              |    | 6,803,228              | 56.85%             | 41.03%           |  |
| Contingencies        |         | -                      |     | 234,270                |       | 665,511              |     | 718,654                |    | 371,418                | (48.32%)           | 2.24%            |  |
| Debt Service         |         | 1,241,127              |     | 1,250,165              |       | 1,316,661            |     | 1,316,661              |    | 1,627,339              | 23.60%             | 9.82%            |  |
| Unappropriated       |         |                        |     |                        |       | 6,737                |     | 6,737                  |    | 6,737                  | 0.00%              | 0.04%            |  |
| Total Expenditures   | \$      | 12,092,064             | \$  | 8,663,391              | \$    | 10,622,288           | \$  | 15,634,946             | \$ | 16,579,878             | 6.04%              | 100.00%          |  |
|                      | _       |                        |     |                        | _     |                      | _   |                        |    |                        |                    |                  |  |