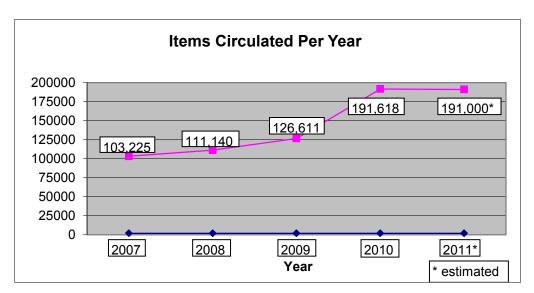

likely borrow nearly 190,000 items, and make approximately 137,000 visits to the Library this year.

- Because of budget constraints, the "Book Budget" (61250) has been reduced to \$7,000. The Library Advisory Committee has approved spending approximately \$33,000 from Library Trusts for Fiscal Year 2011-2012 to temporarily fund purchases normally funded in 100-165-61250. These funds will be taken from the Library Trust (830) and the Snedaker Trust (838). This is the second fiscal year this has been necessary.
- The increased budget for utility costs (61900) is due to the larger facility and the increase in costs for electricity.
- The increased budget for building maintenance (61560) is due to the HVAC maintenance costs.
- The staffing level remains the same.

# **Library Services**







|             | City of Lebanon, OR Adopted Budget Report FY 2011-12 |                |                   |               |                                 |                  |                  |                 |
|-------------|------------------------------------------------------|----------------|-------------------|---------------|---------------------------------|------------------|------------------|-----------------|
| 2009 Actual | 2010 Actual                                          | 2011<br>Budget | 2011<br>Estimated | Account       | Description                     | 2012<br>Proposed | 2012<br>Approved | 2012<br>Adopted |
|             |                                                      |                |                   | 165           | LIBRARY