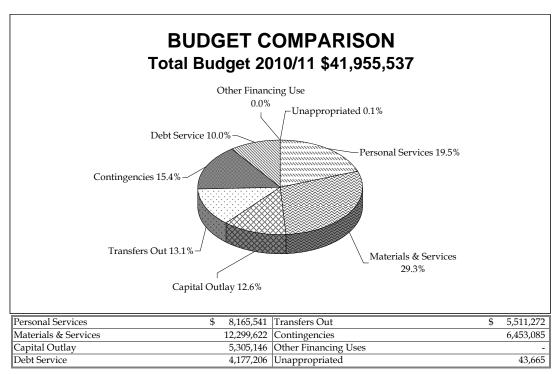

### **FUND TYPE SUMMARY**

Adopted for the Fiscal Year 2011-2012

|                        |               |               |                          |                              |            | Percent |          |
|------------------------|---------------|---------------|--------------------------|------------------------------|------------|---------|----------|
|                        | 2010          |               | Over(Under)<br>2010-2011 | Percent                      |            |         |          |
|                        | Adopted       | Revised       | Proposed                 | 2011-2012 Budget<br>Approved | Adopted    | Revised | of Total |
| Fund Type              | Budget        | Budget        | Budget                   | Budget                       | Budget     | Budget  | Budget   |
| General                | \$ 7,567,650  | \$ 7,144,412  | \$ 9,426,748             | \$ 9,426,748 \$              | 9,426,748  | 31.95%  | 20.4900% |
| Debt Service           | 1,545,580     | 1,781,185     | 1,627,870                | 1,627,870                    | 1,627,870  | (8.61%) | 3.54%    |
| Enterprise             | 10,622,288    | 15,634,946    | 16,579,878               | 16,579,878                   | 16,579,878 | 6.04%   | 36.05%   |
| Special Revenue        | 5,736,355     | 5,660,103     | 5,512,964                | 5,512,964                    | 5,512,964  | (2.60%) | 11.99%   |
| Special Assessment     | 26,200        | 26,200        | 31,260                   | 31,260                       | 31,260     | 19.31%  | 0.07%    |
| Capital Project        | 6,073,202     | 6,062,202     | 5,907,760                | 5,907,760                    | 5,907,760  | (2.55%) | 12.85%   |
| Trust                  | 185,000       | 185,000       | 185,000                  | 185,000                      | 185,000    | 0.00%   | 0.40%    |
| Urban Renewal          | 5,832,489     | 5,461,489     | 6,717,903                | 6,717,903                    | 6,717,903  | 23.00%  | 14.61%   |
| Totals, All Fund Types | \$ 37,588,764 | \$ 41,955,537 | \$ 45,989,383            | \$ 45,989,383 <b>\$</b>      | 45,989,383 | 9.61%   | 100.00%  |