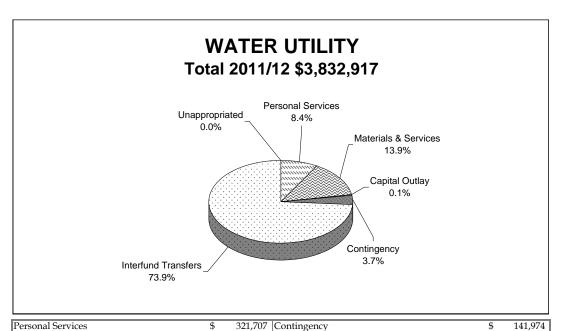

2         | 21.18%                       |
| 480-Railroad                     | -                    | -                       | -                 |     | -                      |    | -                  |    | -               |    | -       | -                 | 0.00%                        |
| Fund Totals                      | \$<br>553,634        | \$<br>1,249,410         | \$<br>5,968,112   | \$  | 6,803,228              | \$ | 371,418            | \$ | 1,627,339       | \$ | 6,737   | \$<br>16,579,878  | 100.00%                      |
| Percent of Enterprise Fund       | <br>3.33%            | 7.54%                   | 36.00%            |     | 41.03%                 |    | 2.24%              |    | 9.82%           |    | 0.04%   | 100.00%           |                              |









# ENTERPRISE FUND WATER UTILITY 430

# **Department Description:**

The responsibilities of the water utility are two-fold – water treatment and water storage/distribution. Depending on the time of year, from 1.7 to 3.5 million gallons per day of raw water are drawn from the canal and treated to comply with all state and federal regulations. The City contracts for the operation of the Water Treatment Plant with Operations Management International (OMI). This utility also funds the operation, maintenance, and engineering required for 54 miles of water piping and the two 2-million gallon storage reservoirs. Operations and maintenance of the water storage/distribution system is performed by city staff.

- A 15% rate increase approved by the City Council will continue the process of fu