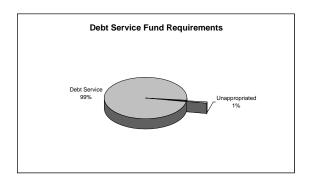

### Fund Type Summary by Category 2011-2012 Adopted Budget

|                      |         |                        | 201 | 11-2012 A              | qop   | ted Budge            | t   |                        |    |                        |                    |                  |  |
|----------------------|---------|------------------------|-----|------------------------|-------|----------------------|-----|------------------------|----|------------------------|--------------------|------------------|--|
|                      |         |                        |     |                        |       |                      |     |                        |    |                        | Percent            |                  |  |
|                      |         |                        |     |                        |       |                      |     |                        |    |                        | Over/(Under)       |                  |  |
|                      |         |                        |     |                        |       | 2010-                | 201 | 1                      |    | 2011-12                | 2011-12            | Percent          |  |
|                      | 2       | 2008-2009              | 2   | 2009-2010              |       | Adopted              |     | Revised                | -  | Adopted                | Revised            | of Fund          |  |
| Category             |         | Actual                 |     | Actual                 |       | Budget               |     | Budget                 |    | Budget                 | Budget             | Budget           |  |
|                      |         | 7101001                |     | 7101001                |       | 2 a a g o t          |     | <u> </u>               |    |                        | 2 a a g o t        | <u> </u>         |  |
| General Fund         |         |                        |     |                        |       |                      |     |                        |    |                        |                    |                  |  |
| Taxes & Assessments  | \$      | 3,333,860              | \$  | 3,612,399              |       | 3,627,900            | \$  | 3,541,300              | \$ | 3,631,000              | 2.53%              | 38.52%           |  |
| Licenses & Permits   | *       | 1,645,099              | *   | 1,680,902              | *     | 1,848,500            | *   | 1,754,862              | •  | 1,742,400              | (0.71%)            | 18.48%           |  |
| Fines & Forfeits     |         | 260,378                |     | 268,607                |       | 281,000              |     | 331,000                |    | 380,000                | 14.80%             | 4.03%            |  |
| Intergovernmental    |         | 352,759                |     | 330,675                |       | 345,000              |     | 350,000                |    | 347,000                | (0.86%)            | 3.68%            |  |
| Charges for Services |         | 24,607                 |     | 7,421                  |       | 12,050               |     | 12,050                 |    | 10,100                 | (16.18%)           | 0.11%            |  |
| Miscellaneous        |         | 139,671                |     | 152,331                |       | 654,200              |     | 346,200                |    | 229,000                | ` ,                | 2.43%            |  |
| Transfers In         |         | 139,071                |     |                        |       |                      |     |                        |    | -                      | (33.85%)           |                  |  |
|                      |         | 4 000 500              |     | 124,411                |       | 4,000                |     | 4,000                  |    | 2,317,248              | 57831.20%          | 24.58%           |  |
| Other Sources        | _       | 1,032,503              | Φ.  | 835,100                | Φ.    | 795,000              | Φ.  | 805,000                | •  | 770,000                | (4.35%)            | 8.17%            |  |
| Total Revenues       | <u></u> | 6,788,877              | \$  | 7,011,846              | \$    | 7,567,650            | \$  | 7,144,412              | \$ | 9,426,748              | 31.95%             | 100.00%          |  |
|                      | _       |                        | _   |                        | _     |                      | _   |                        |    |                        |                    |                  |  |
| Personal Services    | \$      | 3,727,833              | \$  | 3,878,592              | \$    | 4,447,144            | \$  | 4,267,536              | \$ | 6,788,846              | 59.08%             | 72.01%           |  |
| Materials & Services |         | 1,398,962              |     | 1,470,129              |       | 1,509,075            |     | 1,397,831              |    | 1,335,543              | (4.46%)            | 14.17%           |  |
| Capital Outlay       |         | 168,014                |     | 249,410                |       | 55,370               |     | 51,370                 |    | 26,310                 | (48.78%)           | 0.28%            |  |
| Transfers Out        |         | 647,782                |     | 569,878                |       | 530,416              |     | 623,370                |    | 497,602                | (20.18%)           | 5.28%            |  |
| Contingencies        |         | -                      |     | -                      |       | 889,186              |     | 667,846                |    | 643,489                | (3.65%)            | 6.83%            |  |
| Debt Service         |         | -                      |     | 103,219                |       | 136,459              |     | 136,459                |    | 134,958                | 100.00%            | 1.43%            |  |
| Unappropriated       |         | -                      |     | -                      |       | -                    |     | -                      |    | -                      | 0.00%              | 0.00%            |  |
| Total Expenditures   | \$      | 5,942,591              | \$  | 6,271,228              | \$    | 7,567,650            | \$  | 7,144,412              | \$ | 9,426,748              | 31.95%             | 100.00%          |  |
|                      |         |                        |     |                        |       |                      |     |                        |    |                        |                    |                  |  |
|                      |         |                        |     |                        |       |                      |     |                        |    |                        |                    |                  |  |
|                      |         |                        |     | Debt Ser               | vice  | Funds                |     |                        |    |                        |                    |                  |  |
| Taxes & Assessments  | \$      | 1,234,753              | \$  | 1,299,373              | \$    | 1,371,062            | \$  | 1,371,062              | \$ | 1,473,100              | 7.44%              | 90.49%           |  |
| Licenses & Permits   | ·       | · · · · -              |     | -                      | ·     | -                    | ·   | -                      | ·  | · · ·                  | 0.00%              | 0.00%            |  |
| Fines & Forfeits     |         | _                      |     | _                      |       | _                    |     | _                      |    | _                      | 0.00%              | 0.00%            |  |
| Intergovernmental    |         | _                      |     | _                      |       | _                    |     | _                      |    | _                      | 0.00%              | 0.00%            |  |
| Charges for Services |         | _                      |     | _                      |       | _                    |     | _                      |    | _                      | 0.00%              | 0.00%            |  |
| Miscellaneous        |         | 12,270                 |     | 5,642                  |       | 1,600                |     | 18,918                 |    | 2,700                  | (85.73%)           | 0.17%            |  |
| Transfers In         |         | 344,803                |     | 5,042                  |       | 1,000                |     | 218,287                |    | 2,700                  | (100.00%)          | 0.17 %           |  |
| Other Sources        |         |                        |     | 9,366                  |       | 10.720               |     |                        |    | _                      | ,                  | 0.00%            |  |
|                      |         | 88,952                 |     |                        |       | 10,738               |     | 10,738                 |    | 450.070                | (100.00%)          |                  |  |
| Internal Charges     | Φ.      | 81,653                 | Φ   | 131,110                | Φ     | 162,180              | Φ.  | 162,180                | •  | 152,070                | (6.23%)            | 9.34%            |  |
| Total Revenues       | \$      | 1,762,431              | \$  | 1,445,491              | \$    | 1,545,580            | \$  | 1,781,185              | \$ | 1,627,870              | (8.61%)            | 100.00%          |  |
|                      | _       |                        | _   |                        | _     |                      | _   |                        | _  |                        |                    |                  |  |
| Personal Services    | \$      | -                      | \$  | -                      | \$    | -                    | \$  | -                      | \$ | -                      | 0.00%              | 0.00%            |  |
| Materials & Services |         | -                      |     | -                      |       | -                    |     | -                      |    | -                      | 0.00%              | 0.00%            |  |
| Capital Outlay       |         | -                      |     | -                      |       | -                    |     | -                      |    | -                      | 0.00%              | 0.00%            |  |
| Transfers Out        |         | -                      |     | -                      |       | -                    |     | -                      |    | -                      | 0.00%              | 0.00%            |  |
| Contingencies        |         | -                      |     | -                      |       | -                    |     | -                      |    | -                      | 0.00%              | 0.00%            |  |
| Debt Service         |         | 1,753,066              |     | 1,458,971              |       | 1,545,580            |     | 1,781,185              |    | 1,607,870              | (9.73%)            | 98.77%           |  |
| Other Financing Use  |         | -                      |     | -                      |       | -                    |     | -                      |    | -                      | 0.00%              | 0.00%            |  |
| Unappropriated       |         | -                      |     | -                      |       | -                    |     | -                      |    | 20,000                 | #DIV/0!            | 1.23%            |  |
| Total Expenditures   | \$      | 1,753,066              | \$  | 1,458,971              | \$    | 1,545,580            | \$  | 1,781,185              | \$ | 1,627,870              | (8.61%)            | 100.00%          |  |
|                      | _       |                        |     |                        |       |                      |     |                        |    |                        | ,                  |                  |  |
|                      |         |                        |     |                        |       |                      |     |                        |    |                        |                    |                  |  |
|                      |         |                        |     | Enterpr                | ise F | unds                 |     |                        |    |                        |                    |                  |  |
| Taxes & Assessments  | \$      | -                      | \$  | -                      | \$    | -                    | \$  | -                      | \$ | -                      | 0.00%              | 0.00%            |  |
| Licenses & Permits   | •       | _                      | ,   | -                      |       | -                    | ,   | -                      | •  | -                      | 0.00%              | 0.00%            |  |
| Fines & Forfeits     |         | _                      |     | _                      |       | _                    |     | _                      |    | _                      | 0.00%              | 0.00%            |  |
| Intergovernmental    |         | _                      |     | 205,486                |       | _                    |     | _                      |    | _                      | 0.00%              | 0.00%            |  |
| Charges for Services |         | 5,571,485              |     | 6,133,792              |       | 7,089,000            |     | 7,089,000              |    | 7,963,000              | 12.33%             | 48.03%           |  |
| Miscellaneous        |         |                        |     | 412,014                |       | 170,500              |     | 170,500                |    | 163,800                | (3.93%)            | 0.99%            |  |
| Transfers In         |         | 228,035                |     |                        |       |                      |     |                        |    |                        |                    |                  |  |
| Other Sources        |         | 2,004,651<br>5,466,297 |     | 1,775,766<br>1,140,547 |       | 2,403,998<br>958,790 |     | 2,403,998<br>5,971,448 |    | 3,456,839<br>4,996,239 | 43.80%<br>(16.33%) | 20.85%<br>30.13% |  |
|                      | Φ.      |                        | Φ.  |                        | ¢.    |                      | ¢   |                        | ¢  |                        |                    |                  |  |
| Total Revenues       | \$      | 13,270,468             | \$  | 9,667,605              | \$    | 10,622,288           | \$  | 15,634,946             | Þ  | 16,579,878             | 6.04%              | 100.00%          |  |
| Danas and Camilian   | •       | 0.040.700              | ¢.  | 4 000 400              | Φ     | 4 740 001            | •   | 4 000 545              |    | FF0 00 '               | (00.040/)          | 0.000/           |  |
| Personal Services    | \$      | 2,010,703              | \$  | 1,630,482              | \$    | 1,749,291            | \$  | 1,669,517              | \$ | 553,634                | (66.84%)           | 3.33%            |  |
| Materials & Services |         | 1,182,105              |     | 988,831                |       | 1,079,146            |     | 6,092,164              |    | 1,249,410              | (79.49%)           | 7.54%            |  |
| Capital Outlay       |         | 3,891,636              |     | 739,358                |       | 1,494,210            |     | 1,493,850              |    | 5,968,112              | 299.51%            | 36.00%           |  |
| Transfers Out        |         | 3,766,493              |     | 3,820,285              |       | 4,310,732            |     | 4,337,363              |    | 6,803,228              | 56.85%             | 41.03%           |  |
| Contingencies        |         | -                      |     | 234,270                |       | 665,511              |     | 718,654                |    | 371,418                | (48.32%)           | 2.24%            |  |
| Debt Service         |         | 1,241,127              |     | 1,250,165              |       | 1,316,661            |     | 1,316,661              |    | 1,627,339              | 23.60%             | 9.82%            |  |
| Unappropriated       |         |                        |     |                        |       | 6,737                |     | 6,737                  |    | 6,737                  | 0.00%              | 0.04%            |  |
| Total Expenditures   | \$      | 12,092,064             | \$  | 8,663,391              | \$    | 10,622,288           | \$  | 15,634,946             | \$ | 16,579,878             | 6.04%              | 100.00%          |  |
|                      | _       |                        |     |                        | _     |                      | _   |                        |    |                        |                    |                  |  |