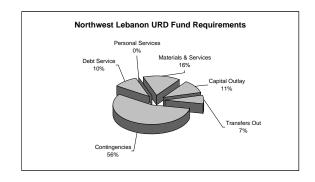

### **URBAN RENEWAL DISTRICTS**

The City has three urban renewal districts: The Northwest URD, the small but growing Cheadle Lake URD, and the North Gateway URD. The total URD budget has increased \$1,256,414 or 23.00%, compared to the current fiscal year budget. This increase is due primarily to anticipated new property tax revenues as a result of the expiration of Enterprise Zone tax abatements.