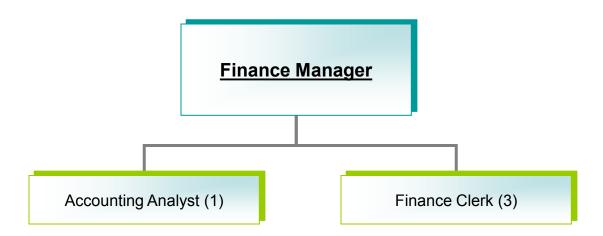

|           | 21.99             | 23.77             | 25.65   | 27.71   |
| RECORDS CLERK COMMUNICATIONS SPECIALIST (PT/on-ca                                                                                                          | li)       | 13.43             | 14,52             | 15.67   | 16.92   |
| RANGE FOR ON CALL EMPLOYEE<br>LIBRARY ASST 1<br>DIAL A BUS (ON CALL)<br>ACCOUNTING CLERK                                                                   | ES (INCRI | EASED ON<br>12.37 | MERIT RE<br>15,08 | 0       | 0       |

APPROVED \_\_\_\_\_

# **Organizational Charts**

# Organizational Charts



## Administration



# Community Development Department



# **Finance Department**



# **Information Services**



# **Library Services**



### **Maintenance/Operations**



# **Municipal Court**



### **Police Services** Chief of Police Lieutenant SUPPORT SERVICES MANAGER Office Manager/ Administration Executive Assistant (.75 FTE) Sworn Citizen Communications Records Community Jail Investigations Patrol Traffic Municipal Services Operations Team Volunteers Volunteers Court Communication Records Community Detective Sergeants Traffic Volunteer Court Clerk Specialists (4) Coordinator Services Sergeant Officers Police II (2) Coordinator (2) Officers (6) (10)Code Records Detectives Police Clerk Enforcement (3) Officers (13)SRO Citizen Volunteers

# Senior Services



# **Utility Services**





# Resolutions

# Resolutions

A RESOLUTION CERTIFYING THE CITY OF **RESOLUTION