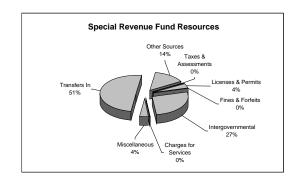

### **CITY OF LEBANON** BUDGET SUMMARY BY FUND TYPE, RESOURCES AND REQUIREMENTS Adopted for the Fiscal Year 2011-2012

|                                                                                                |              | Debt         |              | Special      | Special  |              | Capital                   |    |         | Urban        |              |
|------------------------------------------------------------------------------------------------|--------------|--------------|--------------|--------------|----------|--------------|---------------------------|----|---------|--------------|--------------|
|                                                                                                | General      | Service      | Enterprise   | Revenue      | Assessme | Assessment F |                           |    | Trust   | Renewal      | Totals       |
|                                                                                                |              |              |              | RESOURCES    |          |              |                           |    |         |              |              |
| Taxes & Assessments \$ 3,631,000 \$ 1,473,100 \$ - \$ 21,200 \$ - \$ 178,100 \$ - \$ 3,313,367 |              |              |              |              |          |              |                           |    |         |              |              |
| Licenses & Permits                                                                             | 1,742,400    | -            |              | 203,000      | -        | -            | \$ 8,616,767<br>1,945,400 |    |         |              |              |
| Fines & Forfeits                                                                               | 380,000      | _            | -            |              |          | -            | _                         |    | 185,000 | _            | 565,000      |
| Intergovernmental                                                                              | 347,000      | _            | -            | 1,502,253    |          | -            | 1,772                     |    | -       | _            | 1,851,025    |
| Charges for Services                                                                           | 10,100       | -            | 7,963,000    | 15,000       |          | -            | , -                       |    | -       | -            | 7,988,100    |
| Miscellaneous                                                                                  | 229,000      | 2,700        | 163,800      | 224,600      |          | -            | 1,068,850                 |    | -       | 16,750       | 1,705,700    |
| Transfers In                                                                                   | 2,317,248    | · -          | 3,456,839    | 2,765,019    |          | -            | 293,840                   |    | -       | · -          | 8,832,946    |
| Other Sources                                                                                  | 770,000      | -            | 4,996,239    | 781,892      | 31,26    | 0            | 4,365,198                 |    | -       | 3,387,786    | 14,332,375   |
| Internal Charges                                                                               | -            | 152,070      | -            | -            |          | -            | -                         |    | -       | -            | 152,070      |
| TOTAL RESOURCES                                                                                | \$ 9,426,748 | \$ 1,627,870 | \$16,579,878 | \$ 5,512,964 | \$ 31,26 | 0 \$         | 5,907,760                 | \$ | 185,000 | \$ 6,717,903 | \$45,989,383 |
|                                                                                                | -            |              |              |              |          |              |                           |    |         |              |              |
|                                                                                                |              |              |              |              |          |              |                           |    |         |              |              |
| -                                                                                              |              |              |              | EQUIREMENT   |          |              |                           |    |         |              |              |
| Personal Services                                                                              | \$ 6,788,846 | \$ -         | Ψ 000,001    | \$ 1,111,010 |          | - \$         |                           | \$ | -       | \$ -         | \$ 8,453,490 |
| Materials & Services                                                                           | 1,335,543    | -            | 1,249,410    | 2,696,802    | 26,00    | 0            | 1,050,370                 |    | 185,000 | 967,059      | 7,510,184    |
| Capital Outlay                                                                                 | 26,310       | -            | 5,968,112    | 817,665      |          | -            | 2,813,085                 |    | -       | 678,406      | 10,303,578   |
| Transfers Out                                                                                  | 497,602      | -            | 6,803,228    | 776,316      |          | -            | 84,169                    |    | -       | 671,631      | 8,832,946    |
| Contingencies                                                                                  | 643,489      | -            | 371,418      | 111,171      | 5,26     | 0            | 1,955,136                 |    | -       | 3,535,940    | 6,622,414    |
| Debt Service                                                                                   | 134,958      | 1,607,870    | 1,627,339    | -            |          | -            | -                         |    | -       | 864,867      | 4,235,034    |
| Other Financing Use                                                                            | -            | -            | -            | -            |          | -            | -                         |    | -       | -            | -            |
| Unappropriated                                                                                 | -            | 20,000       | 6,737        | -            |          | -            | 5,000                     |    | -       | -            | 31,737       |
| TOTAL REQUIREMENTS                                                                             | \$ 9,426,748 | \$ 1,627,870 | \$16,579,878 | \$ 5,512,964 | \$ 31,26 | 0 \$         | 5,907,760                 | \$ | 185,000 | \$ 6,717,903 | \$45,989,383 |