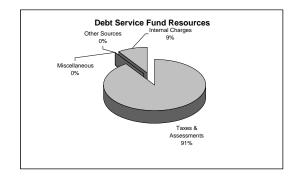

### **FUND TYPE SUMMARY**

Adopted for the Fiscal Year 2011-2012

|                        |               |               |                          |                              |            | Percent |          |
|------------------------|---------------|---------------|--------------------------|------------------------------|------------|---------|----------|
|                        | 2010          |               | Over(Under)<br>2010-2011 | Percent                      |            |         |          |
|                        | Adopted       | Revised       | Proposed                 | 2011-2012 Budget<br>Approved | Adopted    | Revised | of Total |
| Fund Type              | Budget        | Budget        | Budget                   | Budget                       | Budget     | Budget  | Budget   |
| General                | \$ 7,567,650  | \$ 7,144,412  | \$ 9,426,748             | \$ 9,426,748 \$              | 9,426,748  | 31.95%  | 20.4900% |
| Debt Service           | 1,545,580     | 1,781,185     | 1,627,870                | 1,627,870                    | 1,627,870  | (8.61%) | 3.54%    |
| Enterprise             | 10,622,288    | 15,634,946    | 16,579,878               | 16,579,878                   | 16,579,878 | 6.04%   | 36.05%   |
| Special Revenue        | 5,736,355     | 5,660,103     | 5,512,964                | 5,512,964                    | 5,512,964  | (2.60%) | 11.99%   |
| Special Assessment     | 26,200        | 26,200        | 31,260                   | 31,260                       | 31,260     | 19.31%  | 0.07%    |
| Capital Project        | 6,073,202     | 6,062,202     | 5,907,760                | 5,907,760                    | 5,907,760  | (2.55%) | 12.85%   |
| Trust                  | 185,000       | 185,000       | 185,000                  | 185,000                      | 185,000    | 0.00%   | 0.40%    |
| Urban Renewal          | 5,832,489     | 5,461,489     | 6,717,903                | 6,717,903                    | 6,717,903  | 23.00%  | 14.61%   |
| Totals, All Fund Types | \$ 37,588,764 | \$ 41,955,537 | \$ 45,989,383            | \$ 45,989,383 <b>\$</b>      | 45,989,383 | 9.61%   | 100.00%  |