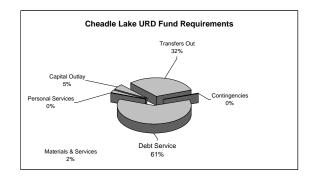

### **URBAN RENEWAL DISTRICTS**

The City has three urban renewal districts: The Northwest URD, the small but growing Cheadle Lake URD, and the North Gateway URD. The total URD budget has increased \$1,256,414 or 23.00%, compared to the current fiscal year budget. This increase is due primarily to anticipated new property tax revenues as a result of the expiration of Enterprise Zone tax abatements.