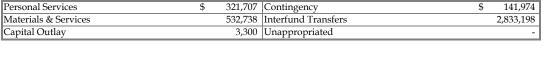

### **FUND TYPE SUMMARY**

Adopted for the Fiscal Year 2011-2012

|                        |               |               |                          |                              |            | Percent |          |
|------------------------|---------------|---------------|--------------------------|------------------------------|------------|---------|----------|
|                        | 2010          |               | Over(Under)<br>2010-2011 | Percent                      |            |         |          |
|                        | Adopted       | Revised       | Proposed                 | 2011-2012 Budget<br>Approved | Adopted    | Revised | of Total |
| Fund Type              | Budget        | Budget        | Budget                   | Budget                       | Budget     | Budget  | Budget   |
| General                | \$ 7,567,650  | \$ 7,144,412  | \$ 9,426,748             | \$ 9,426,748 \$              | 9,426,748  | 31.95%  | 20.4900% |
| Debt Service           | 1,545,580     | 1,781,185     | 1,627,870                | 1,627,870                    | 1,627,870  | (8.61%) | 3.54%    |
| Enterprise             | 10,622,288    | 15,634,946    | 16,579,878               | 16,579,878                   | 16,579,878 | 6.04%   | 36.05%   |
| Special Revenue        | 5,736,355     | 5,660,103     | 5,512,964                | 5,512,964                    | 5,512,964  | (2.60%) | 11.99%   |
| Special Assessment     | 26,200        | 26,200        | 31,260                   | 31,260                       | 31,260     | 19.31%  | 0.07%    |
| Capital Project        | 6,073,202     | 6,062,202     | 5,907,760                | 5,907,760                    | 5,907,760  | (2.55%) | 12.85%   |
| Trust                  | 185,000       | 185,000       | 185,000                  | 185,000                      | 185,000    | 0.00%   | 0.40%    |
| Urban Renewal          | 5,832,489     | 5,461,489     | 6,717,903                | 6,717,903                    | 6,717,903  | 23.00%  | 14.61%   |
| Totals, All Fund Types | \$ 37,588,764 | \$ 41,955,537 | \$ 45,989,383            | \$ 45,989,383 <b>\$</b>      | 45,989,383 | 9.61%   | 100.00%  |