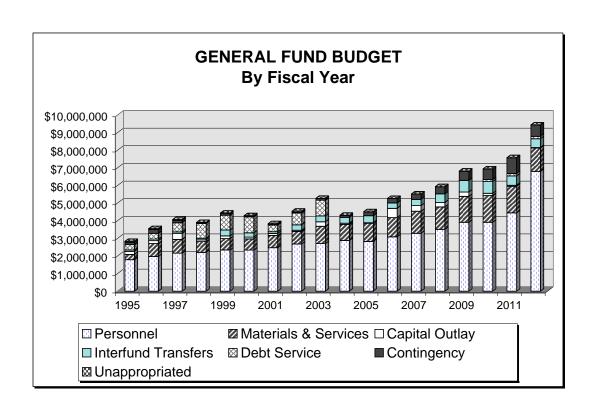

### **FUND TYPE SUMMARY**

Adopted for the Fiscal Year 2011-2012

|                        |               |               |                          |                              |            | Percent |          |
|------------------------|---------------|---------------|--------------------------|------------------------------|------------|---------|----------|
|                        | 2010          |               | Over(Under)<br>2010-2011 | Percent                      |            |         |          |
|                        | Adopted       | Revised       | Proposed                 | 2011-2012 Budget<br>Approved | Adopted    | Revised | of Total |
| Fund Type              | Budget        | Budget        | Budget                   | Budget                       | Budget     | Budget  | Budget   |
| General                | \$ 7,567,650  | \$ 7,144,412  | \$ 9,426,748             | \$ 9,426,748 \$              | 9,426,748  | 31.95%  | 20.4900% |
| Debt Service           | 1,545,580     | 1,781,185     | 1,627,870                | 1,627,870                    | 1,627,870  | (8.61%) | 3.54%    |
| Enterprise             | 10,622,288    | 15,634,946    | 16,579,878               | 16,579,878                   | 16,579,878 | 6.04%   | 36.05%   |
| Special Revenue        | 5,736,355     | 5,660,103     | 5,512,964                | 5,512,964                    | 5,512,964  | (2.60%) | 11.99%   |
| Special Assessment     | 26,200        | 26,200        | 31,260                   | 31,260                       | 31,260     | 19.31%  | 0.07%    |
| Capital Project        | 6,073,202     | 6,062,202     | 5,907,760                | 5,907,760                    | 5,907,760  | (2.55%) | 12.85%   |
| Trust                  | 185,000       | 185,000       | 185,000                  | 185,000                      | 185,000    | 0.00%   | 0.40%    |
| Urban Renewal          | 5,832,489     | 5,461,489     | 6,717,903                | 6,717,903                    | 6,717,903  | 23.00%  | 14.61%   |
| Totals, All Fund Types | \$ 37,588,764 | \$ 41,955,537 | \$ 45,989,383            | \$ 45,989,383 <b>\$</b>      | 45,989,383 | 9.61%   | 100.00%  |

### Fund Type Summary by Category 2011-2012 Adopted Budget

|                      |         |                        | 201 | 11-2012 A              | qop   | ted Budge            | t   |                        |    |                        |                    |                  |  |
|----------------------|---------|------------------------|-----|------------------------|-------|----------------------|-----|------------------------|----|------------------------|--------------------|------------------|--|
|                      |         |                        |     |                        |       |                      |     |                        |    |                        | Percent            |                  |  |
|                      |         |                        |     |                        |       |                      |     |                        |    |                        | Over/(Under)       |                  |  |
|                      |         |                        |     |                        |       | 2010-                | 201 | 1                      |    | 2011-12                | 2011-12            | Percent          |  |
|                      | 2       | 2008-2009              | 2   | 2009-2010              |       | Adopted              |     | Revised                | -  | Adopted                | Revised            | of Fund          |  |
| Category             |         | Actual                 |     | Actual                 |       | Budget               |     | Budget                 |    | Budget                 | Budget             | Budget           |  |
|                      |         | 7101001                |     | 7101001                |       | 2 a a g o t          |     | <u> </u>               |    |                        | 2 a a g o t        | <u> </u>         |  |
| General Fund         |         |                        |     |                        |       |                      |     |                        |    |                        |                    |                  |  |
| Taxes & Assessments  | \$      | 3,333,860              | \$  | 3,612,399              |       | 3,627,900            | \$  | 3,541,300              | \$ | 3,631,000              | 2.53%              | 38.52%           |  |
| Licenses & Permits   | *       | 1,645,099              | *   | 1,680,902              | *     | 1,848,500            | *   | 1,754,862              | •  | 1,742,400              | (0.71%)            | 18.48%           |  |
| Fines & Forfeits     |         | 260,378                |     | 268,607                |       | 281,000              |     | 331,000                |    | 380,000                | 14.80%             | 4.03%            |  |
| Intergovernmental    |         | 352,759                |     | 330,675                |       | 345,000              |     | 350,000                |    | 347,000                | (0.86%)            | 3.68%            |  |
| Charges for Services |         | 24,607                 |     | 7,421                  |       | 12,050               |     | 12,050                 |    | 10,100                 | (16.18%)           | 0.11%            |  |
| Miscellaneous        |         | 139,671                |     | 152,331                |       | 654,200              |     | 346,200                |    | 229,000                | ` ,                | 2.43%            |  |
| Transfers In         |         | 139,071                |     |                        |       |                      |     |                        |    | -                      | (33.85%)           |                  |  |
|                      |         | 4 000 500              |     | 124,411                |       | 4,000                |     | 4,000                  |    | 2,317,248              | 57831.20%          | 24.58%           |  |
| Other Sources        | _       | 1,032,503              | Φ.  | 835,100                | Φ.    | 795,000              | Φ.  | 805,000                | •  | 770,000                | (4.35%)            | 8.17%            |  |
| Total Revenues       | <u></u> | 6,788,877              | \$  | 7,011,846              | \$    | 7,567,650            | \$  | 7,144,412              | \$ | 9,426,748              | 31.95%             | 100.00%          |  |
|                      | _       |                        | _   |                        | _     |                      | _   |                        |    |                        |                    |                  |  |
| Personal Services    | \$      | 3,727,833              | \$  | 3,878,592              | \$    | 4,447,144            | \$  | 4,267,536              | \$ | 6,788,846              | 59.08%             | 72.01%           |  |
| Materials & Services |         | 1,398,962              |     | 1,470,129              |       | 1,509,075            |     | 1,397,831              |    | 1,335,543              | (4.46%)            | 14.17%           |  |
| Capital Outlay       |         | 168,014                |     | 249,410                |       | 55,370               |     | 51,370                 |    | 26,310                 | (48.78%)           | 0.28%            |  |
| Transfers Out        |         | 647,782                |     | 569,878                |       | 530,416              |     | 623,370                |    | 497,602                | (20.18%)           | 5.28%            |  |
| Contingencies        |         | -                      |     | -                      |       | 889,186              |     | 667,846                |    | 643,489                | (3.65%)            | 6.83%            |  |
| Debt Service         |         | -                      |     | 103,219                |       | 136,459              |     | 136,459                |    | 134,958                | 100.00%            | 1.43%            |  |
| Unappropriated       |         | -                      |     | -                      |       | -                    |     | -                      |    | -                      | 0.00%              | 0.00%            |  |
| Total Expenditures   | \$      | 5,942,591              | \$  | 6,271,228              | \$    | 7,567,650            | \$  | 7,144,412              | \$ | 9,426,748              | 31.95%             | 100.00%          |  |
|                      |         |                        |     |                        |       |                      |     |                        |    |                        |                    |                  |  |
|                      |         |                        |     |                        |       |                      |     |                        |    |                        |                    |                  |  |
|                      |         |                        |     | Debt Ser               | vice  | Funds                |     |                        |    |                        |                    |                  |  |
| Taxes & Assessments  | \$      | 1,234,753              | \$  | 1,299,373              | \$    | 1,371,062            | \$  | 1,371,062              | \$ | 1,473,100              | 7.44%              | 90.49%           |  |
| Licenses & Permits   | ·       | · · · · -              |     | -                      | ·     | -                    | ·   | -                      | ·  | · · ·                  | 0.00%              | 0.00%            |  |
| Fines & Forfeits     |         | _                      |     | _                      |       | _                    |     | _                      |    | _                      | 0.00%              | 0.00%            |  |
| Intergovernmental    |         | _                      |     | _                      |       | _                    |     | _                      |    | _                      | 0.00%              | 0.00%            |  |
| Charges for Services |         | _                      |     | _                      |       | _                    |     | _                      |    | _                      | 0.00%              | 0.00%            |  |
| Miscellaneous        |         | 12,270                 |     | 5,642                  |       | 1,600                |     | 18,918                 |    | 2,700                  | (85.73%)           | 0.17%            |  |
| Transfers In         |         | 344,803                |     | 5,042                  |       | 1,000                |     | 218,287                |    | 2,700                  | (100.00%)          | 0.17 %           |  |
| Other Sources        |         |                        |     | 9,366                  |       | 10.720               |     |                        |    | _                      | ,                  | 0.00%            |  |
|                      |         | 88,952                 |     |                        |       | 10,738               |     | 10,738                 |    | 450.070                | (100.00%)          |                  |  |
| Internal Charges     | Φ.      | 81,653                 | Φ   | 131,110                | Φ     | 162,180              | Φ.  | 162,180                | •  | 152,070                | (6.23%)            | 9.34%            |  |
| Total Revenues       | \$      | 1,762,431              | \$  | 1,445,491              | \$    | 1,545,580            | \$  | 1,781,185              | \$ | 1,627,870              | (8.61%)            | 100.00%          |  |
|                      | _       |                        | _   |                        | _     |                      | _   |                        | _  |                        |                    |                  |  |
| Personal Services    | \$      | -                      | \$  | -                      | \$    | -                    | \$  | -                      | \$ | -                      | 0.00%              | 0.00%            |  |
| Materials & Services |         | -                      |     | -                      |       | -                    |     | -                      |    | -                      | 0.00%              | 0.00%            |  |
| Capital Outlay       |         | -                      |     | -                      |       | -                    |     | -                      |    | -                      | 0.00%              | 0.00%            |  |
| Transfers Out        |         | -                      |     | -                      |       | -                    |     | -                      |    | -                      | 0.00%              | 0.00%            |  |
| Contingencies        |         | -                      |     | -                      |       | -                    |     | -                      |    | -                      | 0.00%              | 0.00%            |  |
| Debt Service         |         | 1,753,066              |     | 1,458,971              |       | 1,545,580            |     | 1,781,185              |    | 1,607,870              | (9.73%)            | 98.77%           |  |
| Other Financing Use  |         | -                      |     | -                      |       | -                    |     | -                      |    | -                      | 0.00%              | 0.00%            |  |
| Unappropriated       |         | -                      |     | -                      |       | -                    |     | -                      |    | 20,000                 | #DIV/0!            | 1.23%            |  |
| Total Expenditures   | \$      | 1,753,066              | \$  | 1,458,971              | \$    | 1,545,580            | \$  | 1,781,185              | \$ | 1,627,870              | (8.61%)            | 100.00%          |  |
|                      | _       |                        |     |                        |       |                      |     |                        |    |                        | ,                  |                  |  |
|                      |         |                        |     |                        |       |                      |     |                        |    |                        |                    |                  |  |
|                      |         |                        |     | Enterpr                | ise F | unds                 |     |                        |    |                        |                    |                  |  |
| Taxes & Assessments  | \$      | -                      | \$  | -                      | \$    | -                    | \$  | -                      | \$ | -                      | 0.00%              | 0.00%            |  |
| Licenses & Permits   | •       | _                      | ,   | -                      |       | -                    | ,   | -                      | •  | -                      | 0.00%              | 0.00%            |  |
| Fines & Forfeits     |         | _                      |     | _                      |       | _                    |     | _                      |    | _                      | 0.00%              | 0.00%            |  |
| Intergovernmental    |         | _                      |     | 205,486                |       | _                    |     | _                      |    | _                      | 0.00%              | 0.00%            |  |
| Charges for Services |         | 5,571,485              |     | 6,133,792              |       | 7,089,000            |     | 7,089,000              |    | 7,963,000              | 12.33%             | 48.03%           |  |
| Miscellaneous        |         |                        |     | 412,014                |       | 170,500              |     | 170,500                |    | 163,800                | (3.93%)            | 0.99%            |  |
| Transfers In         |         | 228,035                |     |                        |       |                      |     |                        |    |                        |                    |                  |  |
| Other Sources        |         | 2,004,651<br>5,466,297 |     | 1,775,766<br>1,140,547 |       | 2,403,998<br>958,790 |     | 2,403,998<br>5,971,448 |    | 3,456,839<br>4,996,239 | 43.80%<br>(16.33%) | 20.85%<br>30.13% |  |
|                      | Φ.      |                        | Φ.  |                        | ¢.    |                      | ¢   |                        | ¢  |                        |                    |                  |  |
| Total Revenues       | \$      | 13,270,468             | \$  | 9,667,605              | \$    | 10,622,288           | \$  | 15,634,946             | Þ  | 16,579,878             | 6.04%              | 100.00%          |  |
| Danas and Camilian   | •       | 0.040.700              | ¢.  | 4 000 400              | Φ     | 4 740 001            | •   | 4 000 545              |    | FF0 00 '               | (00.040/)          | 0.000/           |  |
| Personal Services    | \$      | 2,010,703              | \$  | 1,630,482              | \$    | 1,749,291            | \$  | 1,669,517              | \$ | 553,634                | (66.84%)           | 3.33%            |  |
| Materials & Services |         | 1,182,105              |     | 988,831                |       | 1,079,146            |     | 6,092,164              |    | 1,249,410              | (79.49%)           | 7.54%            |  |
| Capital Outlay       |         | 3,891,636              |     | 739,358                |       | 1,494,210            |     | 1,493,850              |    | 5,968,112              | 299.51%            | 36.00%           |  |
| Transfers Out        |         | 3,766,493              |     | 3,820,285              |       | 4,310,732            |     | 4,337,363              |    | 6,803,228              | 56.85%             | 41.03%           |  |
| Contingencies        |         | -                      |     | 234,270                |       | 665,511              |     | 718,654                |    | 371,418                | (48.32%)           | 2.24%            |  |
| Debt Service         |         | 1,241,127              |     | 1,250,165              |       | 1,316,661            |     | 1,316,661              |    | 1,627,339              | 23.60%             | 9.82%            |  |
| Unappropriated       |         |                        |     |                        |       | 6,737                |     | 6,737                  |    | 6,737                  | 0.00%              | 0.04%            |  |
| Total Expenditures   | \$      | 12,092,064             | \$  | 8,663,391              | \$    | 10,622,288           | \$  | 15,634,946             | \$ | 16,579,878             | 6.04%              | 100.00%          |  |
|                      | _       |                        |     |                        | _     |                      | _   |                        |    |                        |                    |                  |  |