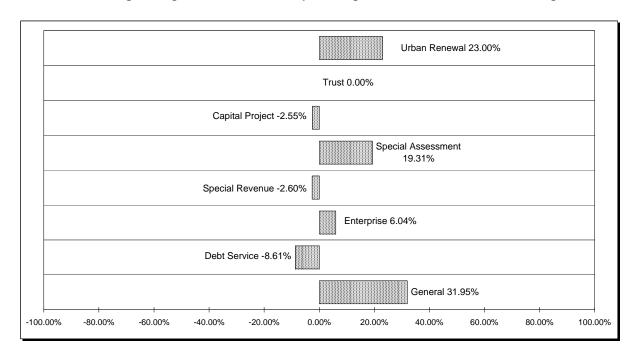

### SIGNIFICANT HIGHLIGHTS

- ▲ Overall reduction in City staffing of 4.830 FTE.
- ▲ Continued to set aside funds for the future water plant & wastewater improvements.
- ▲ The overall City budget is 9.61% larger than FY 2010/11. This is largely in part to increase transfers between funds and the addition of the 2010 wastewater bond project.
- ▲ Capital projects are down over 2.55% compared to FY 2010/11.
- ▲ Citywide materials and services is down 38.94% compared to FY 2010/11.

### REPORT ON GENERAL FUND

This year, the General Fund is officially increasing by \$2,282,336 (31.95%). (Removing the increase in personnel cost due to a change in accounting procedures the general fund would have actually decreased by approximately \$35,000.) This apparent \$2,282,336 General Fund increase is due to the following:

### **URBAN RENEWAL DISTRICTS**

The City has three urban renewal districts: The Northwest URD, the small but growing Cheadle Lake URD, and the North Gateway URD. The total URD budget has increased \$1,256,414 or 23.00%, compared to the current fiscal year budget. This increase is due primarily to anticipated new property tax revenues as a result of the expiration of Enterprise Zone tax abatements.

### **FUND TYPE SUMMARY**

Adopted for the Fiscal Year 2011-2012

|                        |               |               |                          |                              |            | Percent |          |
|------------------------|---------------|---------------|--------------------------|------------------------------|------------|---------|----------|
|                        | 2010          |               | Over(Under)<br>2010-2011 | Percent                      |            |         |          |
|                        | Adopted       | Revised       | Proposed                 | 2011-2012 Budget<br>Approved | Adopted    | Revised | of Total |
| Fund Type              | Budget        | Budget        | Budget                   | Budget                       | Budget     | Budget  | Budget   |
| General                | \$ 7,567,650  | \$ 7,144,412  | \$ 9,426,748             | \$ 9,426,748 \$              | 9,426,748  | 31.95%  | 20.4900% |
| Debt Service           | 1,545,580     | 1,781,185     | 1,627,870                | 1,627,870                    | 1,627,870  | (8.61%) | 3.54%    |
| Enterprise             | 10,622,288    | 15,634,946    | 16,579,878               | 16,579,878                   | 16,579,878 | 6.04%   | 36.05%   |
| Special Revenue        | 5,736,355     | 5,660,103     | 5,512,964                | 5,512,964                    | 5,512,964  | (2.60%) | 11.99%   |
| Special Assessment     | 26,200        | 26,200        | 31,260                   | 31,260                       | 31,260     | 19.31%  | 0.07%    |
| Capital Project        | 6,073,202     | 6,062,202     | 5,907,760                | 5,907,760                    | 5,907,760  | (2.55%) | 12.85%   |
| Trust                  | 185,000       | 185,000       | 185,000                  | 185,000                      | 185,000    | 0.00%   | 0.40%    |
| Urban Renewal          | 5,832,489     | 5,461,489     | 6,717,903                | 6,717,903                    | 6,717,903  | 23.00%  | 14.61%   |
| Totals, All Fund Types | \$ 37,588,764 | \$ 41,955,537 | \$ 45,989,383            | \$ 45,989,383 <b>\$</b>      | 45,989,383 | 9.61%   | 100.00%  |