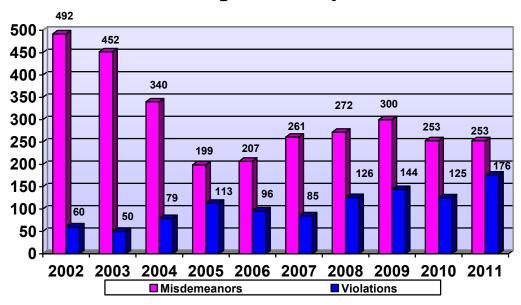

f statewide police training, drug and alcohol, crime victims' compensation and community correction programs from convicted persons. The Court also collects fines for the City's General Fund.

The court operates a Violations Bureau for individuals charged with violations who may qualify for disposition or deferral. Those reporting for arraignment are given four options: Plead not guilty, guilty, no contest, or request to see the Judge. The Violations Bureau utilizes a schedule to apply the fine amount for those pleading guilty or no contest.

The Municipal Court is located in the Lebanon Justice Center.

- Slight decrease from 2010/2011 in overall Materials and Services.
- Slight increase in Transfers Out To Info System Services.

# **Criminal Cases Filed**

# **CASES** (per fiscal year)



# **CHARGES** (per fiscal year)



# **Traffic Cases Filed**



# **CASES** (per fiscal year)

# **CHARGES** (per fiscal year)



|                |                |              | _ A        | City of Lel                    | banon, OR<br>Report FY 2011-12            |           |           |           |
|----------------|----------------|--------------|------------|--------------------------------|-------------------------------------------|-----------|-----------|-----------|
|                |                | 2011         | 2011       | uopteu Duuget N                | кероги г 1 2011-12                        | 2012      | 2012      | 2012      |
| 2009 Actual    | 2010 Actual    | Budget       | Estimated  | Account                        | Description