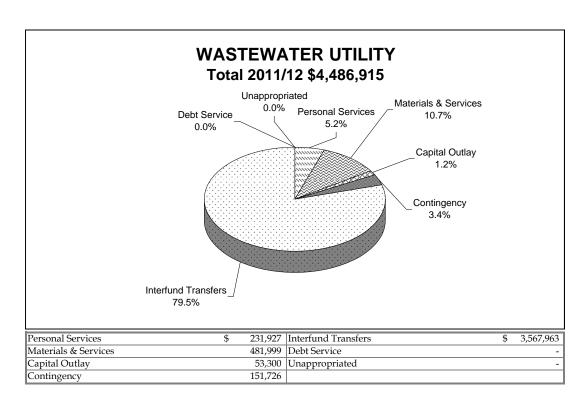

### OTHER FUNDS AND DEPARTMENTS

This budget does encompass a 12% water and 15% wastewater rate increase as previously approved by the City Council as well as a new storm drain utility fee amounting to \$2.75 per month for residences and \$10 - \$55 per month for commercial/industrial property based on the size of the property. Staff continues to seek grants and other alternatives to reduce the impact on the rate payers of developing new water and wastewater treatment facilities.