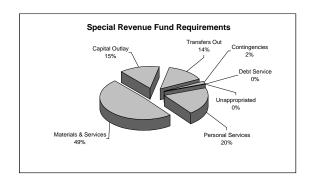

### **CITY OF LEBANON** BUDGET SUMMARY BY FUND TYPE, RESOURCES AND REQUIREMENTS Adopted for the Fiscal Year 2011-2012

|                                                                                                |              | Debt         |              | Special      | Special  |              | Capital                   |    |         | Urban        |              |
|------------------------------------------------------------------------------------------------|--------------|--------------|--------------|--------------|----------|--------------|---------------------------|----|---------|--------------|--------------|
|                                                                                                | General      | Service      | Enterprise   | Revenue      | Assessme | Assessment F |                           |    | Trust   | Renewal      | Totals       |
|                                                                                                |              |              |              | RESOURCES    |          |              |                           |    |         |              |              |
| Taxes & Assessments \$ 3,631,000 \$ 1,473,100 \$ - \$ 21,200 \$ - \$ 178,100 \$ - \$ 3,313,367 |              |              |              |              |          |              |                           |    |         |              |              |
| Licenses & Permits                                                                             | 1,742,400    | -            |              | 203,000      | -        | -            | \$ 8,616,767<br>1,945,400 |    |         |              |              |
| Fines & Forfeits                                                                               | 380,000      | _            | -            |              |          | -            | _                         |    | 185,000 | _            | 565,000      |
| Intergovernmental                                                                              | 347,000      | _            | -            | 1,502,253    |          | -            | 1,772                     |    | -       | _            | 1,851,025    |
| Charges for Services                                                                           | 10,100       | -            | 7,963,000    | 15,000       |          | -            | , -                       |    | -       | -            | 7,988,100    |
| Miscellaneous                                                                                  | 229,000      | 2,700        | 163,800      | 224,600      |          | -            | 1,068,850                 |    | -       | 16,750       | 1,705,700    |
| Transfers In                                                                                   | 2,317,248    | · -          | 3,456,839    | 2,765,019    |          | -            | 293,840                   |    | -       | · -          | 8,832,946    |
| Other Sources                                                                                  | 770,000      | -            | 4,996,239    | 781,892      | 31,26    | 0            | 4,365,198                 |    | -       | 3,387,786    | 14,332,375   |
| Internal Charges                                                                               | -            | 152,070      | -            | -            |          | -            | -                         |    | -       | -            | 152,070      |
| TOTAL RESOURCES                                                                                | \$ 9,426,748 | \$ 1,627,870 | \$16,579,878 | \$ 5,512,964 | \$ 31,26 | 0 \$         | 5,907,760                 | \$ | 185,000 | \$ 6,717,903 | \$45,989,383 |
|                                                                                                | -            |              |              |              |          |              |                           |    |         |              |              |
|                                                                                                |              |              |              |              |          |              |                           |    |         |              |              |
| -                                                                                              |              |              |              | EQUIREMENT   |          |              |                           |    |         |              |              |
| Personal Services                                                                              | \$ 6,788,846 | \$ -         | Ψ 000,001    | \$ 1,111,010 |          | - \$         |                           | \$ | -       | \$ -         | \$ 8,453,490 |
| Materials & Services                                                                           | 1,335,543    | -            | 1,249,410    | 2,696,802    | 26,00    | 0            | 1,050,370                 |    | 185,000 | 967,059      | 7,510,184    |
| Capital Outlay                                                                                 | 26,310       | -            | 5,968,112    | 817,665      |          | -            | 2,813,085                 |    | -       | 678,406      | 10,303,578   |
| Transfers Out                                                                                  | 497,602      | -            | 6,803,228    | 776,316      |          | -            | 84,169                    |    | -       | 671,631      | 8,832,946    |
| Contingencies                                                                                  | 643,489      | -            | 371,418      | 111,171      | 5,26     | 0            | 1,955,136                 |    | -       | 3,535,940    | 6,622,414    |
| Debt Service                                                                                   | 134,958      | 1,607,870    | 1,627,339    | -            |          | -            | -                         |    | -       | 864,867      | 4,235,034    |
| Other Financing Use                                                                            | -            | -            | -            | -            |          | -            | -                         |    | -       | -            | -            |
| Unappropriated                                                                                 | -            | 20,000       | 6,737        | -            |          | -            | 5,000                     |    | -       | -            | 31,737       |
| TOTAL REQUIREMENTS                                                                             | \$ 9,426,748 | \$ 1,627,870 | \$16,579,878 | \$ 5,512,964 | \$ 31,26 | 0 \$         | 5,907,760                 | \$ | 185,000 | \$ 6,717,903 | \$45,989,383 |