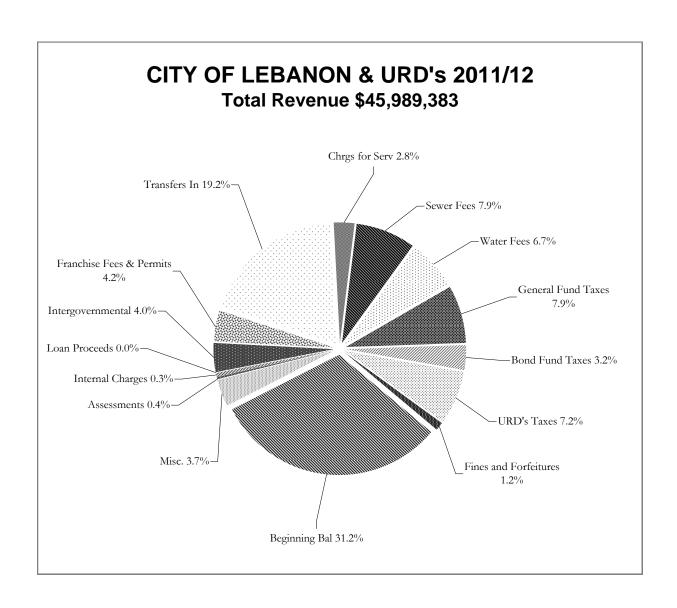

### **OVERVIEW**

The City of Lebanon's Budget is \$39,271,480 and when combined with the City's three urban renewal districts, results in an overall total budget of \$45,989,383. This combined total represents an increase of \$4,033,846 or 9.61% from last year. If the increase in transfers between funds and the 2010 bond project were removed the combined total budget would have decreased by \$2,799,160 or (6.7%), this is the third year in a row of significant decreases in personnel and materials & services.

Respectfully submitted,

John E. Hitt

John E. Hitt, Budget Officer

2010/11 Budget Message Page 2 of 2

| Transfers In          | \$ 8,832,946 | Beginning Bal            | \$ 14,332,375 |
|-----------------------|--------------|--------------------------|---------------|
| Chrgs for Serv        | 1,268,100    | Misc                     | 1,705,700     |
| Sewer Fees            | 3,650,000    | Assessments              | 199,300       |
| Water Fees            | 3,070,000    | Internal Charges         | 152,070       |
| General Fund Taxes    | 3,631,000    | Loan Proceeds            | -             |
| Bond Fund Taxes       | 1,473,100    | Intergovernmental        | 1,851,025     |
| URD's Taxes           | 3,313,367    | Franchise Fees & Permits | 1,945,400     |
| Fines and Forfeitures | 565,000      |                          |               |