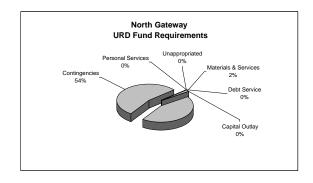

### **URBAN RENEWAL DISTRICTS**

The City has three urban renewal districts: The Northwest URD, the small but growing Cheadle Lake URD, and the North Gateway URD. The total URD budget has increased \$1,256,414 or 23.00%, compared to the current fiscal year budget. This increase is due primarily to anticipated new property tax revenues as a result of the expiration of Enterprise Zone tax abatements.