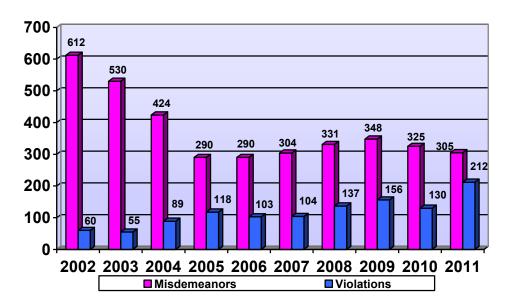

nd alcohol, crime victims' compensation and community correction programs from convicted persons. The Court also collects fines for the City's General Fund.

The court operates a Violations Bureau for individuals charged with violations who may qualify for disposition or deferral. Those reporting for arraignment are given four options: Plead not guilty, guilty, no contest, or request to see the Judge. The Violations Bureau utilizes a schedule to apply the fine amount for those pleading guilty or no contest.

The Municipal Court is located in the Lebanon Justice Center.

- Slight decrease from 2010/2011 in overall Materials and Services.
- Slight increase in Transfers Out To Info System Services.

# **Criminal Cases Filed**

# **CASES** (per fiscal year)



# **CHARGES** (per fiscal year)



# **Traffic Cases Filed**



# **CASES** (per fiscal year)

# **CHARGES** (per fiscal year)



|                |                |              | _ A        | City of Lel                    | banon, OR<br>Report FY 2011-12            |           |           |           |
|----------------|----------------|--------------|------------|--------------------------------|-------------------------------------------|-----------|-----------|-----------|
|                |                | 2011         | 2011       | uopteu Duuget N                | кероги г 1 2011-12                        | 2012      | 2012      | 2012      |
| 2009 Actual    | 2010 Actual    | Budget       | Estimated  | Account                        | Description                               | Proposed  | Approved  | Adopted