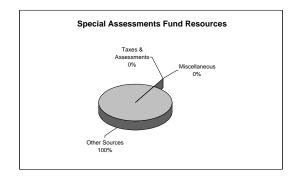

### Fund Type Summary by Category 2011-2012 Adopted Budget

|                      |           |            | 20 | 11-2012 A            | dop  | ted Budge                               | t   |                                       |    |                     |              |         |
|----------------------|-----------|------------|----|----------------------|------|-----------------------------------------|-----|---------------------------------------|----|---------------------|--------------|---------|
|                      |           |            |    |                      |      |                                         |     |                                       |    |                     | Percent      |         |
|                      |           |            |    |                      |      |                                         |     |                                       |    |                     | Over/(Under) |         |
|                      |           |            |    |                      |      | 2010-                                   | 201 | 1                                     |    | 2011-12             | 2011-12      | Percent |
|                      | 20        | 008-2009   | 2  | 2009-2010            |      | Adopted                                 |     | Revised                               | -  | Adopted             | Revised      | of Fund |
| Category             |           | Actual     |    | Actual               |      | Budget                                  |     | Budget                                |    | Budget              | Budget       | Budget  |
|                      |           |            |    |                      |      | _ = = = = = = = = = = = = = = = = = = = |     |                                       |    |                     |              |         |
|                      |           |            |    | 0                    |      |                                         |     |                                       |    |                     |              |         |
| Taxes & Assessments  | \$        | 39,974     |    | Special Re<br>34,910 |      | 37,700                                  | \$  | 37,700                                | \$ | 21,200              | (43.77%)     | 0.40%   |
| Licenses & Permits   | Ψ         | 864,004    |    | 179,311              | Ψ    | 227,150                                 | Ψ   | 227,150                               | ۳  | 203,000             | (10.63%)     | 3.68%   |
| Fines & Forfeits     |           | 131,710    |    | 148,850              |      | 227,100                                 |     | 227,100                               |    | 200,000             | 0.00%        | 0.00%   |
|                      |           |            |    | •                    |      | 1 7/7 065                               |     | 1,775,458                             |    | 1 502 252           | (15.39%)     | 27.25%  |
| Intergovernmental    |           | 1,505,003  |    | 2,082,764            |      | 1,747,965                               |     |                                       |    | 1,502,253           | ( /          |         |
| Charges for Services |           | 4,538      |    | 32,480               |      | 20,000                                  |     | 20,000                                |    | 15,000              | (25.00%)     | 0.27%   |
| Miscellaneous        |           | 186,357    |    | 96,556               |      | 140,867                                 |     | 140,867                               |    | 224,600             | 59.44%       | 4.07%   |
| Transfers In         |           | 2,480,804  |    | 2,522,590            |      | 2,522,249                               |     | 2,418,504                             |    | 2,765,019           | 14.33%       | 50.15%  |
| Other Sources        |           | 1,467,510  |    | 1,931,415            |      | 1,040,424                               |     | 1,040,424                             |    | 781,892             | (24.85%)     | 14.18%  |
| Total Revenues       | <u>\$</u> | 6,679,900  | \$ | 7,028,876            | \$   | 5,736,355                               | \$  | 5,660,103                             | \$ | 5,512,964           | (2.60%)      | 100.00% |
| Personal Services    | \$        | 1,668,218  | \$ | 1,679,625            | \$   | 1,594,674                               |     | 1,481,233                             | \$ | 1,111,010           | (24.99%)     | 20.15%  |
| Materials & Services | •         | 2,203,090  | *  | 2,107,003            | *    | 2,508,103                               |     | 2,485,596                             | •  | 2,696,802           | 8.50%        | 48.92%  |
| Capital Outlay       |           | 459,205    |    | 1,585,624            |      | 908,586                                 |     | 883,436                               |    | 817,665             | (7.44%)      | 14.83%  |
| Transfers Out        |           | 422,482    |    | 411,490              |      | 334,249                                 |     | 384,518                               |    | 776,316             | 101.89%      | 14.08%  |
| Contingencies        |           | 722,702    |    | -111,400             |      | 390,743                                 |     | 397,377                               |    | 111,171             | (72.02%)     | 2.02%   |
| Debt Service         |           | _          |    | _                    |      | 390,743                                 |     | 391,311                               |    | -                   | 0.00%        | 0.00%   |
|                      |           | -          |    | -                    |      | -                                       |     | 27.042                                |    | -                   |              |         |
| Unappropriated       | <u> </u>  | 4,752,995  | \$ | 5,783,742            | \$   | 5,736,355                               | φ   | 27,943<br>5,660,103                   | \$ | 5.512.964           | (100.00%)    | 0.00%   |
| Total Expenditures   |           | 4,752,995  | Φ  | 5,765,742            | Ф    | 5,730,333                               | \$  | 5,000,103                             | Þ  | 5,512,904           | (2.00%)      | 100.00% |
|                      |           |            |    |                      |      |                                         |     |                                       |    |                     |              |         |
|                      |           |            |    | Special Asse         |      | nent Funds                              | _   |                                       |    |                     |              |         |
| Taxes & Assessments  | \$        | -          | \$ | -                    | \$   | -                                       | \$  | -                                     | \$ | -                   | 0.00%        | 0.00%   |
| Licenses & Permits   |           | -          |    | -                    |      | -                                       |     | -                                     |    | -                   | 0.00%        | 0.00%   |
| Fines & Forfeits     |           | -          |    | -                    |      | -                                       |     | -                                     |    | -                   | 0.00%        | 0.00%   |
| Intergovernmental    |           | -          |    | -                    |      | -                                       |     | -                                     |    | -                   | 0.00%        | 0.00%   |
| Charges for Services |           | -          |    | -                    |      | -                                       |     | -                                     |    | -                   | 0.00%        | 0.00%   |
| Miscellaneous        |           | 684        |    | 513                  |      | -                                       |     | -                                     |    | -                   | 0.00%        | 0.00%   |
| Transfers In         |           | -          |    | -                    |      | -                                       |     | -                                     |    | -                   | 0.00%        | 0.00%   |
| Other Sources        |           | 25,256     |    | 25,940               |      | 26,200                                  |     | 26,200                                |    | 31,260              | 19.31%       | 100.00% |
| Total Revenues       | \$        | 25,940     | \$ | 26,453               | \$   | 26,200                                  | \$  | 26,200                                | \$ | 31,260              | 19.31%       | 100.00% |
| D 10 :               | •         |            | •  |                      | •    |                                         | •   |                                       | •  |                     | 0.000/       | 0.000/  |
| Personal Services    | \$        | -          | \$ | -                    | \$   | -                                       | \$  | -                                     | \$ | -                   | 0.00%        | 0.00%   |
| Materials & Services |           | -          |    | -                    |      | 26,000                                  |     | 26,000                                |    | 26,000              | 0.00%        | 83.17%  |
| Capital Outlay       |           | -          |    | -                    |      | -                                       |     | -                                     |    | -                   | 0.00%        | 0.00%   |
| Transfers Out        |           | -          |    | 772                  |      | -                                       |     | -                                     |    | -                   | 0.00%        | 0.00%   |
| Contingencies        |           | -          |    | -                    |      | 200                                     |     | 200                                   |    | 5,260               | 2530.00%     | 16.83%  |
| Debt Service         |           | -          |    | -                    |      | -                                       |     | -                                     |    | -                   | 0.00%        | 0.00%   |
| Unappropriated       |           | -          |    | -                    |      | -                                       |     | -                                     |    | -                   | 0.00%        | 0.00%   |
| Total Expenditures   | \$        |            | \$ | 772                  | \$   | 26,200                                  | \$  | 26,200                                | \$ | 31,260              | 19.31%       | 100.00% |
|                      |           |            |    |                      |      |                                         |     |                                       |    |                     |              |         |
|                      |           |            |    | Capital Pr           | ojec | t Funds                                 |     |                                       |    |                     |              |         |
| Taxes & Assessments  | \$        | 499,346    | \$ | 205,866              | \$   | 164,350                                 |     | 164,350                               | \$ | 178,100             | 8.37%        | 3.02%   |
| Licenses & Permits   |           | -          |    | -                    |      | -                                       |     | -                                     |    | -                   | 0.00%        | 0.00%   |
| Fines & Forfeits     |           | -          |    | -                    |      | -                                       |     | -                                     |    | -                   | 0.00%        | 0.00%   |
| Intergovernmental    |           | 50,000     |    | -                    |      | 2,430                                   |     | 2,430                                 |    | 1,772               | (27.08%)     | 0.03%   |
| Charges for Services |           | ,          |    | -                    |      | ,                                       |     | ,                                     |    | ,                   | 0.00%        | 0.00%   |
| Miscellaneous        |           | 983,587    |    | 409,990              |      | 1,176,345                               |     | 1,176,345                             |    | 1,068,850           | (9.14%)      | 18.09%  |
| Transfers In         |           | 484,840    |    | 387,240              |      | 399,270                                 |     | 388,270                               |    | 293,840             | (24.32%)     | 4.97%   |
| Other Sources        | 2         | 21,077,718 |    | 5,910,060            |      | 4,330,807                               |     | 4,330,807                             |    | 4,365,198           | 0.79%        | 73.89%  |
| Internal Charges     | 2         | , ,        |    | -                    |      | -,000,007                               |     | -,000,007                             |    | -,000,100           | 0.00%        | 0.00%   |
| Total Revenues       | \$ 2      | 23,095,491 | \$ | 6,913,156            | \$   | 6,073,202                               | \$  | 6,062,202                             | \$ | 5,907,760           | (2.55%)      | 100.00% |
|                      | ===       | •          |    |                      |      | •                                       |     | · · · · · · · · · · · · · · · · · · · |    | <u> </u>            | <u> </u>     |         |
| Personal Services    | \$        | 305,969    | \$ | 123,622              | \$   | 98,649                                  | \$  | 96,455                                | \$ | -                   | (100.00%)    | 0.01%   |
| Materials & Services |           | 1,601,427  |    | 656,088              |      | 1,118,072                               |     | 1,130,072                             |    | 1,050,370           | (7.05%)      | 17.78%  |
| Capital Outlay       | 1         | 14,987,796 |    | 1,642,334            |      | 2,719,834                               |     | 2,708,021                             |    | 2,813,085           | 3.88%        | 47.62%  |
| Transfers Out        |           | 305,496    |    | 153,245              |      | 11,739                                  |     | 13,384                                |    | 84,169              | 528.88%      | 1.42%   |
| Contingencies        |           | -          |    | 58,901               |      | 2,115,923                               |     | 2,105,285                             |    | 1,955,136           | (7.13%)      | 33.09%  |
| Debt Service         |           | -          |    | -,                   |      | -                                       |     | -                                     |    | -                   | 0.00%        | 0.00%   |
| Unappropriated       |           | -          |    | -                    |      | 8,985                                   |     | 8,985                                 |    | 5,000               | (44.35%)     | 0.08%   |
| Total Expenditures   | \$ 1      | 17,200,688 | \$ | 2,634,190            | \$   | 6,073,202                               | \$  | 6,062,202                             | \$ | 5,907,760           | (2.55%)      | 100.00% |
|                      |           | ,,,,,,,,   | 7  | _,,                  | *    | -,,                                     | *   | -,,                                   |    | -,,· <del>- •</del> | (2.0070)     |         |