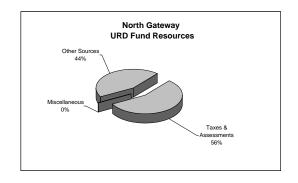

### **URBAN RENEWAL DISTRICTS**

The City has three urban renewal districts: The Northwest URD, the small but growing Cheadle Lake URD, and the North Gateway URD. The total URD budget has increased \$1,256,414 or 23.00%, compared to the current fiscal year budget. This increase is due primarily to anticipated new property tax revenues as a result of the expiration of Enterprise Zone tax abatements.