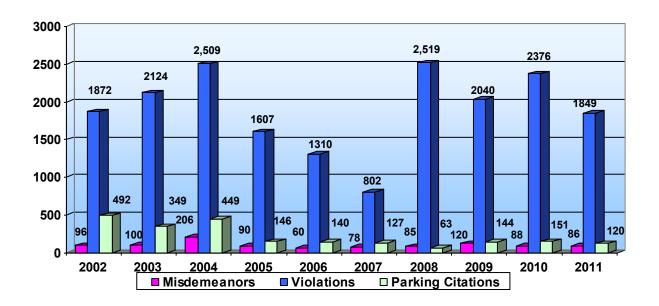

mpensation and community correction programs from convicted persons. The Court also collects fines for the City's General Fund.

The court operates a Violations Bureau for individuals charged with violations who may qualify for disposition or deferral. Those reporting for arraignment are given four options: Plead not guilty, guilty, no contest, or request to see the Judge. The Violations Bureau utilizes a schedule to apply the fine amount for those pleading guilty or no contest.

The Municipal Court is located in the Lebanon Justice Center.

- Slight decrease from 2010/2011 in overall Materials and Services.
- Slight increase in Transfers Out To Info System Services.

# **Criminal Cases Filed**

# **CASES** (per fiscal year)



# **CHARGES** (per fiscal year)



# **Traffic Cases Filed**



# **CASES** (per fiscal year)

# **CHARGES** (per fiscal year)



|                |                |              | _ A        | City of Lel                    | banon, OR<br>Report FY 2011-12            |           |           |           |
|----------------|----------------|--------------|------------|--------------------------------|-------------------------------------------|-----------|-----------|-----------|
|                |                | 2011         | 2011       | uopteu Duuget N                | кероги г 1 2011-12                        | 2012      | 2012      | 2012      |
| 2009 Actual    | 2010 Actual    | Budget       | Estimated  | Account                        | Description                               | Proposed  | Approved  | Adopted   |
|                |