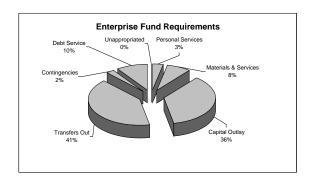

### Fund Type Summary by Category 2011-2012 Adopted Budget

|                      |         |                        | 201 | 11-2012 A              | qop   | ted Budge            | t   |                        |    |                        |                    |                  |  |
|----------------------|---------|------------------------|-----|------------------------|-------|----------------------|-----|------------------------|----|------------------------|--------------------|------------------|--|
|                      |         |                        |     |                        |       |                      |     |                        |    |                        | Percent            |                  |  |
|                      |         |                        |     |                        |       |                      |     |                        |    |                        | Over/(Under)       |                  |  |
|                      |         |                        |     |                        |       | 2010-                | 201 | 1                      |    | 2011-12                | 2011-12            | Percent          |  |
|                      | 2       | 2008-2009              | 2   | 2009-2010              |       | Adopted              |     | Revised                | -  | Adopted                | Revised            | of Fund          |  |
| Category             |         | Actual                 |     | Actual                 |       | Budget               |     | Budget                 |    | Budget                 | Budget             | Budget           |  |
|                      |         | 7101001                |     | 7101001                |       | 2 a a g o t          |     | <u> </u>               |    |                        | 2 a a g o t        | <u> </u>         |  |
| General Fund         |         |                        |     |                        |       |                      |     |                        |    |                        |                    |                  |  |
| Taxes & Assessments  | \$      | 3,333,860              | \$  | 3,612,399              |       | 3,627,900            | \$  | 3,541,300              | \$ | 3,631,000              | 2.53%              | 38.52%           |  |
| Licenses & Permits   | *       | 1,645,099              | *   | 1,680,902              | *     | 1,848,500            | *   | 1,754,862              | •  | 1,742,400              | (0.71%)            | 18.48%           |  |
| Fines & Forfeits     |         | 260,378                |     | 268,607                |       | 281,000              |     | 331,000                |    | 380,000                | 14.80%             | 4.03%            |  |
| Intergovernmental    |         | 352,759                |     | 330,675                |       | 345,000              |     | 350,000                |    | 347,000                | (0.86%)            | 3.68%            |  |
| Charges for Services |         | 24,607                 |     | 7,421                  |       | 12,050               |     | 12,050                 |    | 10,100                 | (16.18%)           | 0.11%            |  |
| Miscellaneous        |         | 139,671                |     | 152,331                |       | 654,200              |     | 346,200                |    | 229,000                | ` ,                | 2.43%            |  |
| Transfers In         |         | 139,071                |     |                        |       |                      |     |                        |    | -                      | (33.85%)           |                  |  |
|                      |         | 4 000 500              |     | 124,411                |       | 4,000                |     | 4,000                  |    | 2,317,248              | 57831.20%          | 24.58%           |  |
| Other Sources        | _       | 1,032,503              | Φ.  | 835,100                | Φ.    | 795,000              | Φ.  | 805,000                | •  | 770,000                | (4.35%)            | 8.17%            |  |
| Total Revenues       | <u></u> | 6,788,877              | \$  | 7,011,846              | \$    | 7,567,650            | \$  | 7,144,412              | \$ | 9,426,748              | 31.95%             | 100.00%          |  |
|                      | _       |                        | _   |                        | _     |                      | _   |                        |    |                        |                    |                  |  |
| Personal Services    | \$      | 3,727,833              | \$  | 3,878,592              | \$    | 4,447,144            | \$  | 4,267,536              | \$ | 6,788,846              | 59.08%             | 72.01%           |  |
| Materials & Services |         | 1,398,962              |     | 1,470,129              |       | 1,509,075            |     | 1,397,831              |    | 1,335,543              | (4.46%)            | 14.17%           |  |
| Capital Outlay       |         | 168,014                |     | 249,410                |       | 55,370               |     | 51,370                 |    | 26,310                 | (48.78%)           | 0.28%            |  |
| Transfers Out        |         | 647,782                |     | 569,878                |       | 530,416              |     | 623,370                |    | 497,602                | (20.18%)           | 5.28%            |  |
| Contingencies        |         | -                      |     | -                      |       | 889,186              |     | 667,846                |    | 643,489                | (3.65%)            | 6.83%            |  |
| Debt Service         |         | -                      |     | 103,219                |       | 136,459              |     | 136,459                |    | 134,958                | 100.00%            | 1.43%            |  |
| Unappropriated       |         | -                      |     | -                      |       | -                    |     | -                      |    | -                      | 0.00%              | 0.00%            |  |
| Total Expenditures   | \$      | 5,942,591              | \$  | 6,271,228              | \$    | 7,567,650            | \$  | 7,144,412              | \$ | 9,426,748              | 31.95%             | 100.00%          |  |
|                      |         |                        |     |                        |       |                      |     |                        |    |                        |                    |                  |  |
|                      |         |                        |     |                        |       |                      |     |                        |    |                        |                    |                  |  |
|                      |         |                        |     | Debt Ser               | vice  | Funds                |     |                        |    |                        |                    |                  |  |
| Taxes & Assessments  | \$      | 1,234,753              | \$  | 1,299,373              | \$    | 1,371,062            | \$  | 1,371,062              | \$ | 1,473,100              | 7.44%              | 90.49%           |  |
| Licenses & Permits   | ·       | · · · · -              |     | -                      | ·     | -                    | ·   | -                      | ·  | · · ·                  | 0.00%              | 0.00%            |  |
| Fines & Forfeits     |         | _                      |     | _                      |       | _                    |     | _                      |    | _                      | 0.00%              | 0.00%            |  |
| Intergovernmental    |         | _                      |     | _                      |       | _                    |     | _                      |    | _                      | 0.00%              | 0.00%            |  |
| Charges for Services |         | _                      |     | _                      |       | _                    |     | _                      |    | _                      | 0.00%              | 0.00%            |  |
| Miscellaneous        |         | 12,270                 |     | 5,642                  |       | 1,600                |     | 18,918                 |    | 2,700                  | (85.73%)           | 0.17%            |  |
| Transfers In         |         | 344,803                |     | 5,042                  |       | 1,000                |     | 218,287                |    | 2,700                  | (100.00%)          | 0.17 %           |  |
| Other Sources        |         |                        |     | 9,366                  |       | 10.720               |     |                        |    | _                      | ,                  | 0.00%            |  |
|                      |         | 88,952                 |     |                        |       | 10,738               |     | 10,738                 |    | 450.070                | (100.00%)          |                  |  |
| Internal Charges     | Φ.      | 81,653                 | Φ   | 131,110                | Φ     | 162,180              | Φ.  | 162,180                | •  | 152,070                | (6.23%)            | 9.34%            |  |
| Total Revenues       | \$      | 1,762,431              | \$  | 1,445,491              | \$    | 1,545,580            | \$  | 1,781,185              | \$ | 1,627,870              | (8.61%)            | 100.00%          |  |
|                      | _       |                        | _   |                        | _     |                      | _   |                        | _  |                        |                    |                  |  |
| Personal Services    | \$      | -                      | \$  | -                      | \$    | -                    | \$  | -                      | \$ | -                      | 0.00%              | 0.00%            |  |
| Materials & Services |         | -                      |     | -                      |       | -                    |     | -                      |    | -                      | 0.00%              | 0.00%            |  |
| Capital Outlay       |         | -                      |     | -                      |       | -                    |     | -                      |    | -                      | 0.00%              | 0.00%            |  |
| Transfers Out        |         | -                      |     | -                      |       | -                    |     | -                      |    | -                      | 0.00%              | 0.00%            |  |
| Contingencies        |         | -                      |     | -                      |       | -                    |     | -                      |    | -                      | 0.00%              | 0.00%            |  |
| Debt Service         |         | 1,753,066              |     | 1,458,971              |       | 1,545,580            |     | 1,781,185              |    | 1,607,870              | (9.73%)            | 98.77%           |  |
| Other Financing Use  |         | -                      |     | -                      |       | -                    |     | -                      |    | -                      | 0.00%              | 0.00%            |  |
| Unappropriated       |         | -                      |     | -                      |       | -                    |     | -                      |    | 20,000                 | #DIV/0!            | 1.23%            |  |
| Total Expenditures   | \$      | 1,753,066              | \$  | 1,458,971              | \$    | 1,545,580            | \$  | 1,781,185              | \$ | 1,627,870              | (8.61%)            | 100.00%          |  |
|                      | _       |                        |     |                        |       |                      |     |                        |    |                        | ,                  |                  |  |
|                      |         |                        |     |                        |       |                      |     |                        |    |                        |                    |                  |  |
|                      |         |                        |     | Enterpr                | ise F | unds                 |     |                        |    |                        |                    |                  |  |
| Taxes & Assessments  | \$      | -                      | \$  | -                      | \$    | -                    | \$  | -                      | \$ | -                      | 0.00%              | 0.00%            |  |
| Licenses & Permits   | •       | _                      | ,   | -                      |       | -                    | ,   | -                      | •  | -                      | 0.00%              | 0.00%            |  |
| Fines & Forfeits     |         | _                      |     | _                      |       | _                    |     | _                      |    | _                      | 0.00%              | 0.00%            |  |
| Intergovernmental    |         | _                      |     | 205,486                |       | _                    |     | _                      |    | _                      | 0.00%              | 0.00%            |  |
| Charges for Services |         | 5,571,485              |     | 6,133,792              |       | 7,089,000            |     | 7,089,000              |    | 7,963,000              | 12.33%             | 48.03%           |  |
| Miscellaneous        |         |                        |     | 412,014                |       | 170,500              |     | 170,500                |    | 163,800                | (3.93%)            | 0.99%            |  |
| Transfers In         |         | 228,035                |     |                        |       |                      |     |                        |    |                        |                    |                  |  |
| Other Sources        |         | 2,004,651<br>5,466,297 |     | 1,775,766<br>1,140,547 |       | 2,403,998<br>958,790 |     | 2,403,998<br>5,971,448 |    | 3,456,839<br>4,996,239 | 43.80%<br>(16.33%) | 20.85%<br>30.13% |  |
|                      | Φ.      |                        | Φ.  |                        | ¢.    |                      | ¢   |                        | ¢  |                        |                    |                  |  |
| Total Revenues       | \$      | 13,270,468             | \$  | 9,667,605              | \$    | 10,622,288           | \$  | 15,634,946             | Þ  | 16,579,878             | 6.04%              | 100.00%          |  |
| Danas and Camilian   | •       | 0.040.700              | ¢.  | 4 000 400              | Φ     | 4 740 001            | •   | 4 000 545              |    | FF0 00 '               | (00.040/)          | 0.000/           |  |
| Personal Services    | \$      | 2,010,703              | \$  | 1,630,482              | \$    | 1,749,291            | \$  | 1,669,517              | \$ | 553,634                | (66.84%)           | 3.33%            |  |
| Materials & Services |         | 1,182,105              |     | 988,831                |       | 1,079,146            |     | 6,092,164              |    | 1,249,410              | (79.49%)           | 7.54%            |  |
| Capital Outlay       |         | 3,891,636              |     | 739,358                |       | 1,494,210            |     | 1,493,850              |    | 5,968,112              | 299.51%            | 36.00%           |  |
| Transfers Out        |         | 3,766,493              |     | 3,820,285              |       | 4,310,732            |     | 4,337,363              |    | 6,803,228              | 56.85%             | 41.03%           |  |
| Contingencies        |         | -                      |     | 234,270                |       | 665,511              |     | 718,654                |    | 371,418                | (48.32%)           | 2.24%            |  |
| Debt Service         |         | 1,241,127              |     | 1,250,165              |       | 1,316,661            |     | 1,316,661              |    | 1,627,339              | 23.60%             | 9.82%            |  |
| Unappropriated       |         |                        |     |                        |       | 6,737                |     | 6,737                  |    | 6,737                  | 0.00%              | 0.04%            |  |
| Total Expenditures   | \$      | 12,092,064             | \$  | 8,663,391              | \$    | 10,622,288           | \$  | 15,634,946             | \$ | 16,579,878             | 6.04%              | 100.00%          |  |
|                      | _       |                        |     |                        | _     |                      | _   |                        |    |                        |                    |                  |  |