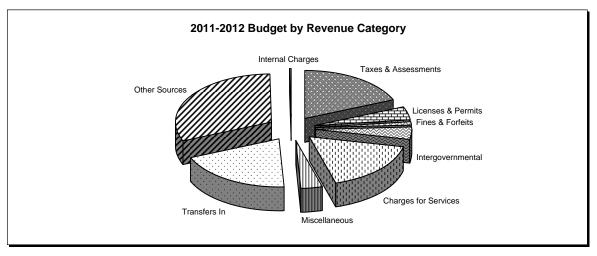

Respectfully submitted,

John E. Hitt

John E. Hitt, Budget Officer

2010/11 Budget Message Page 2 of 2

| Transfers In          | \$ 8,832,946 | Beginning Bal            | \$ 14,332,375 |
|-----------------------|--------------|--------------------------|---------------|
| Chrgs for Serv        | 1,268,100    | Misc                     | 1,705,700     |
| Sewer Fees            | 3,650,000    | Assessments              | 199,300       |
| Water Fees            | 3,070,000    | Internal Charges         | 152,070       |
| General Fund Taxes    | 3,631,000    | Loan Proceeds            | -             |
| Bond Fund Taxes       | 1,473,100    | Intergovernmental        | 1,851,025     |
| URD's Taxes           | 3,313,367    | Franchise Fees & Permits | 1,945,400     |
| Fines and Forfeitures | 565,000      |                          |               |

### **FUND TYPE SUMMARY**

Adopted for the Fiscal Year 2011-2012

|                        |               |               |                          |                              |            | Percent |          |
|------------------------|---------------|---------------|--------------------------|------------------------------|------------|---------|----------|
|                        | 2010          |               | Over(Under)<br>2010-2011 | Percent                      |            |         |          |
|                        | Adopted       | Revised       | Proposed                 | 2011-2012 Budget<br>Approved | Adopted    | Revised | of Total |
| Fund Type              | Budget        | Budget        | Budget                   | Budget                       | Budget     | Budget  | Budget   |
| General                | \$ 7,567,650  | \$ 7,144,412  | \$ 9,426,748             | \$ 9,426,748 \$              | 9,426,748  | 31.95%  | 20.4900% |
| Debt Service           | 1,545,580     | 1,781,185     | 1,627,870                | 1,627,870                    | 1,627,870  | (8.61%) | 3.54%    |
| Enterprise             | 10,622,288    | 15,634,946    | 16,579,878               | 16,579,878                   | 16,579,878 | 6.04%   | 36.05%   |
| Special Revenue        | 5,736,355     | 5,660,103     | 5,512,964                | 5,512,964                    | 5,512,964  | (2.60%) | 11.99%   |
| Special Assessment     | 26,200        | 26,200        | 31,260                   | 31,260                       | 31,260     | 19.31%  | 0.07%    |
| Capital Project        | 6,073,202     | 6,062,202     | 5,907,760                | 5,907,760                    | 5,907,760  | (2.55%) | 12.85%   |
| Trust                  | 185,000       | 185,000       | 185,000                  | 185,000                      | 185,000    | 0.00%   | 0.40%    |
| Urban Renewal          | 5,832,489     | 5,461,489     | 6,717,903                | 6,717,903                    | 6,717,903  | 23.00%  | 14.61%   |
| Totals, All Fund Types | \$ 37,588,764 | \$ 41,955,537 | \$ 45,989,383            | \$ 45,989,383 <b>\$</b>      | 45,989,383 | 9.61%   | 100.00%  |

### **CITY OF LEBANON** BUDGET SUMMARY BY FUND TYPE, RESOURCES AND REQUIREMENTS Adopted for the Fiscal Year 2011-2012

|                                                                                                |              | Debt         |              | Special      | Special  |              | Capital                   |    |         | Urban        |              |
|------------------------------------------------------------------------------------------------|--------------|--------------|--------------|--------------|----------|--------------|---------------------------|----|---------|--------------|--------------|
|                                                                                                | General      | Service      | Enterprise   | Revenue      | Assessme | Assessment F |                           |    | Trust   | Renewal      | Totals       |
|                                                                                                |              |              |              | RESOURCES    |          |              |                           |    |         |              |              |
| Taxes & Assessments \$ 3,631,000 \$ 1,473,100 \$ - \$ 21,200 \$ - \$ 178,100 \$ - \$ 3,313,367 |              |              |              |              |          |              |                           |    |         |              |              |
| Licenses & Permits                                                                             | 1,742,400    | -            |              | 203,000      | -        | -            | \$ 8,616,767<br>1,945,400 |    |         |              |              |
| Fines & Forfeits                                                                               | 380,000      | _            | -            |              |          | -            | _                         |    | 185,000 | _            | 565,000      |
| Intergovernmental                                                                              | 347,000      | _            | -            | 1,502,253    |          | -            | 1,772                     |    | -       | _            | 1,851,025    |
| Charges for Services                                                                           | 10,100       | -            | 7,963,000    | 15,000       |          | -            | , -                       |    | -       | -            | 7,988,100    |
| Miscellaneous                                                                                  | 229,000      | 2,700        | 163,800      | 224,600      |          | -            | 1,068,850                 |    | -       | 16,750       | 1,705,700    |
| Transfers In                                                                                   | 2,317,248    | · -          | 3,456,839    | 2,765,019    |          | -            | 293,840                   |    | -       | · -          | 8,832,946    |
| Other Sources                                                                                  | 770,000      | -            | 4,996,239    | 781,892      | 31,26    | 0            | 4,365,198                 |    | -       | 3,387,786    | 14,332,375   |
| Internal Charges                                                                               | -            | 152,070      | -            | -            |          | -            | -                         |    | -       | -            | 152,070      |
| TOTAL RESOURCES                                                                                | \$ 9,426,748 | \$ 1,627,870 | \$16,579,878 | \$ 5,512,964 | \$ 31,26 | 0 \$         | 5,907,760                 | \$ | 185,000 | \$ 6,717,903 | \$45,989,383 |
|                                                                                                | -            |              |              |              |          |              |                           |    |         |              |              |
|                                                                                                |              |              |              |              |          |              |                           |    |         |              |              |
| -                                                                                              |              |              |              | EQUIREMENT   |          |              |                           |    |         |              |              |
| Personal Services                                                                              | \$ 6,788,846 | \$ -         | Ψ 000,001    | \$ 1,111,010 |          | - \$         |                           | \$ | -       | \$ -         | \$ 8,453,490 |
| Materials & Services                                                                           | 1,335,543    | -            | 1,249,410    | 2,696,802    | 26,00    | 0            | 1,050,370                 |    | 185,000 | 967,059      | 7,510,184    |
| Capital Outlay                                                                                 | 26,310       | -            | 5,968,112    | 817,665      |          | -            | 2,813,085                 |    | -       | 678,406      | 10,303,578   |
| Transfers Out                                                                                  | 497,602      | -            | 6,803,228    | 776,316      |          | -            | 84,169                    |    | -       | 671,631      | 8,832,946    |
| Contingencies                                                                                  | 643,489      | -            | 371,418      | 111,171      | 5,26     | 0            | 1,955,136                 |    | -       | 3,535,940    | 6,622,414    |
| Debt Service                                                                                   | 134,958      | 1,607,870    | 1,627,339    | -            |          | -            | -                         |    | -       | 864,867      | 4,235,034    |
| Other Financing Use                                                                            | -            | -            | -            | -            |          | -            | -                         |    | -       | -            | -            |
| Unappropriated                                                                                 | -            | 20,000       | 6,737        | -            |          | -            | 5,000                     |    | -       | -            | 31,737       |
| TOTAL REQUIREMENTS                                                                             | \$ 9,426,748 | \$ 1,627,870 | \$16,579,878 | \$ 5,512,964 | \$ 31,26 | 0 \$         | 5,907,760                 | \$ | 185,000 | \$ 6,717,903 | \$45,989,383 |