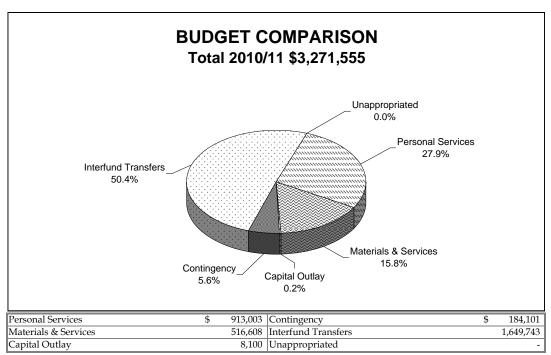

### **OVERVIEW**

The City of Lebanon's Budget is \$39,271,480 and when combined with the City's three urban renewal districts, results in an overall total budget of \$45,989,383. This combined total represents an increase of \$4,033,846 or 9.61% from last year. If the increase in transfers between funds and the 2010 bond project were removed the combined total budget would have decreased by \$2,799,160 or (6.7%), this is the third year in a row of significant decreases in personnel and materials & services.

### **FUND TYPE SUMMARY**

Adopted for the Fiscal Year 2011-2012

|                        |               |               |                          |                              |            | Percent |          |
|------------------------|---------------|---------------|--------------------------|------------------------------|------------|---------|----------|
|                        | 2010          |               | Over(Under)<br>2010-2011 | Percent                      |            |         |          |
|                        | Adopted       | Revised       | Proposed                 | 2011-2012 Budget<br>Approved | Adopted    | Revised | of Total |
| Fund Type              | Budget        | Budget        | Budget                   | Budget                       | Budget     | Budget  | Budget   |
| General                | \$ 7,567,650  | \$ 7,144,412  | \$ 9,426,748             | \$ 9,426,748 \$              | 9,426,748  | 31.95%  | 20.4900% |
| Debt Service           | 1,545,580     | 1,781,185     | 1,627,870                | 1,627,870                    | 1,627,870  | (8.61%) | 3.54%    |
| Enterprise             | 10,622,288    | 15,634,946    | 16,579,878               | 16,579,878                   | 16,579,878 | 6.04%   | 36.05%   |
| Special Revenue        | 5,736,355     | 5,660,103     | 5,512,964                | 5,512,964                    | 5,512,964  | (2.60%) | 11.99%   |
| Special Assessment     | 26,200        | 26,200        | 31,260                   | 31,260                       | 31,260     | 19.31%  | 0.07%    |
| Capital Project        | 6,073,202     | 6,062,202     | 5,907,760                | 5,907,760                    | 5,907,760  | (2.55%) | 12.85%   |
| Trust                  | 185,000       | 185,000       | 185,000                  | 185,000                      | 185,000    | 0.00%   | 0.40%    |
| Urban Renewal          | 5,832,489     | 5,461,489     | 6,717,903                | 6,717,903                    | 6,717,903  | 23.00%  | 14.61%   |
| Totals, All Fund Types | \$ 37,588,764 | \$ 41,955,537 | \$ 45,989,383            | \$ 45,989,383 <b>\$</b>      | 45,989,383 | 9.61%   | 100.00%  |