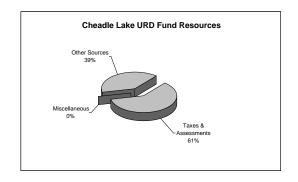

### **URBAN RENEWAL DISTRICTS**

The City has three urban renewal districts: The Northwest URD, the small but growing Cheadle Lake URD, and the North Gateway URD. The total URD budget has increased \$1,256,414 or 23.00%, compared to the current fiscal year budget. This increase is due primarily to anticipated new property tax revenues as a result of the expiration of Enterprise Zone tax abatements.