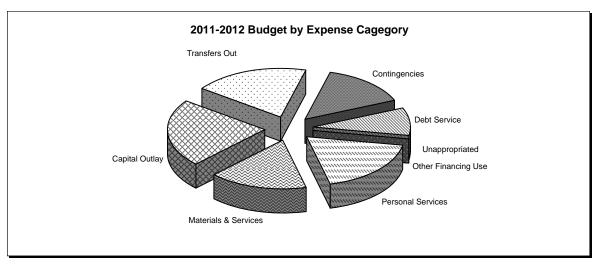

### **CITY OF LEBANON** BUDGET SUMMARY BY FUND TYPE, RESOURCES AND REQUIREMENTS Adopted for the Fiscal Year 2011-2012

|                                                                                                |              | Debt         |              | Special      | Special  |              | Capital                   |    |         | Urban        |              |
|------------------------------------------------------------------------------------------------|--------------|--------------|--------------|--------------|----------|--------------|---------------------------|----|---------|--------------|--------------|
|                                                                                                | General      | Service      | Enterprise   | Revenue      | Assessme | Assessment F |                           |    | Trust   | Renewal      | Totals       |
|                                                                                                |              |              |              | RESOURCES    |          |              |                           |    |         |              |              |
| Taxes & Assessments \$ 3,631,000 \$ 1,473,100 \$ - \$ 21,200 \$ - \$ 178,100 \$ - \$ 3,313,367 |              |              |              |              |          |              |                           |    |         |              |              |
| Licenses & Permits                                                                             | 1,742,400    | -            |              | 203,000      | -        | -            | \$ 8,616,767<br>1,945,400 |    |         |              |              |
| Fines & Forfeits                                                                               | 380,000      | _            | -            |              |          | -            | _                         |    | 185,000 | _            | 565,000      |
| Intergovernmental                                                                              | 347,000      | _            | -            | 1,502,253    |          | -            | 1,772                     |    | -       | _            | 1,851,025    |
| Charges for Services                                                                           | 10,100       | -            | 7,963,000    | 15,000       |          | -            | , -                       |    | -       | -            | 7,988,100    |
| Miscellaneous                                                                                  | 229,000      | 2,700        | 163,800      | 224,600      |          | -            | 1,068,850                 |    | -       | 16,750       | 1,705,700    |
| Transfers In                                                                                   | 2,317,248    | · -          | 3,456,839    | 2,765,019    |          | -            | 293,840                   |    | -       | · -          | 8,832,946    |
| Other Sources                                                                                  | 770,000      | -            | 4,996,239    | 781,892      | 31,26    | 0            | 4,365,198                 |    | -       | 3,387,786    | 14,332,375   |
| Internal Charges                                                                               | -            | 152,070      | -            | -            |          | -            | -                         |    | -       | -            | 152,070      |
| TOTAL RESOURCES                                                                                | \$ 9,426,748 | \$ 1,627,870 | \$16,579,878 | \$ 5,512,964 | \$ 31,26 | 0 \$         | 5,907,760                 | \$ | 185,000 | \$ 6,717,903 | \$45,989,383 |
|                                                                                                | -            |              |              |              |          |              |                           |    |         |              |              |
|                                                                                                |              |              |              |              |          |              |                           |    |         |              |              |
| -                                                                                              |              |              |              | EQUIREMENT   |          |              |                           |    |         |              |              |
| Personal Services                                                                              | \$ 6,788,846 | \$ -         | Ψ 000,001    | \$ 1,111,010 |          | - \$         |                           | \$ | -       | \$ -         | \$ 8,453,490 |
| Materials & Services                                                                           | 1,335,543    | -            | 1,249,410    | 2,696,802    | 26,00    | 0            | 1,050,370                 |    | 185,000 | 967,059      | 7,510,184    |
| Capital Outlay                                                                                 | 26,310       | -            | 5,968,112    | 817,665      |          | -            | 2,813,085                 |    | -       | 678,406      | 10,303,578   |
| Transfers Out                                                                                  | 497,602      | -            | 6,803,228    | 776,316      |          | -            | 84,169                    |    | -       | 671,631      | 8,832,946    |
| Contingencies                                                                                  | 643,489      | -            | 371,418      | 111,171      | 5,26     | 0            | 1,955,136                 |    | -       | 3,535,940    | 6,622,414    |
| Debt Service                                                                                   | 134,958      | 1,607,870    | 1,627,339    | -            |          | -            | -                         |    | -       | 864,867      | 4,235,034    |
| Other Financing Use                                                                            | -            | -            | -            | -            |          | -            | -                         |    | -       | -            | -            |
| Unappropriated                                                                                 | -            | 20,000       | 6,737        | -            |          | -            | 5,000                     |    | -       | -            | 31,737       |
| TOTAL REQUIREMENTS                                                                             | \$ 9,426,748 | \$ 1,627,870 | \$16,579,878 | \$ 5,512,964 | \$ 31,26 | 0 \$         | 5,907,760                 | \$ | 185,000 | \$ 6,717,903 | \$45,989,383 |