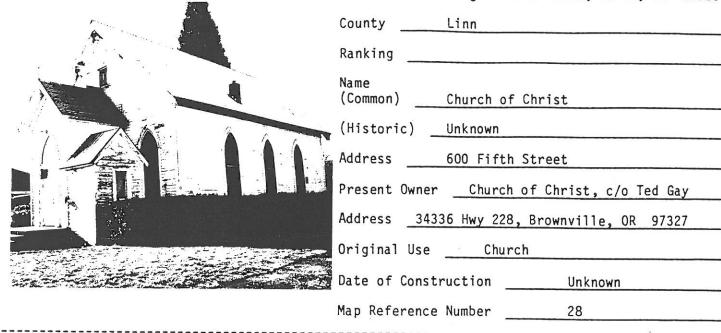

STATE OF OREGON INVENTORY
OF HISTORIC PROPERTIES
State Historic Preservation Office
Oregon State Parks, Salem, OR 97310

Physical description of property and statement of historical significance:

This is a single-story Gothic Revival church with a steeply sloped gable roof and a rectangular floor plan. The roof is covered with sheet metal and the walls clad with horizontal siding and corner boards with simplified capitals. There is a central entrance porch with a gable. The door has been replaced. Above the entry there is a pointed arch containing three-light intersecting tracery. The verges are extended and there is a finial above the entry. On the south facade of the porch there is a one/one, double-hung, pointed arch window and on the north facade there is a low gable addition with a single-light window. On the east facade the porch is flanked by pointed arch, double-hung windows. The top sash contains three-light intersecting tracery and there are two lights in the bottom sash. The gable end features consoles at the peak and in line with the porch walls, a verge board with squared, bull's eye decorated ends, a leaded tracery window above the porch and a circular seal below the peak.

Both side facades contain three equally spaced, pointed arch, double-hung windows with three-light intersecting tracery in the upper sash and two lights in the lower one. There are screens in front of the windows and narrow moldings above the arches. An interior, concrete block chimney has been added near the center of the north facade. Thre three-sided apse on the west has a hip roof and two one/one, double-hung, pointed arch windows.