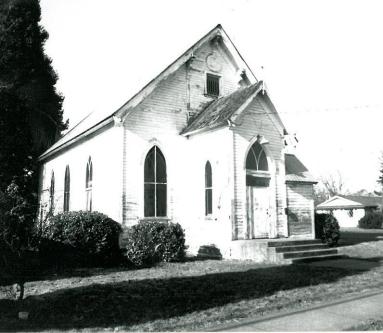

STATE OF OREGON INVENTORY
OF HISTORIC PROPERTIES
State Historic Preservation Office
Oregon State Parks, Salem, OR 97310

Physical description of property and statement of historical significance:

This is a single-story Gothic Revival church with a steeply sloped gable roof and a rectangular floor plan. The roof is covered with sheet metal and the walls clad with horizontal siding and corner boards with simplified capitals. There is a central entrance porch with a gable. The door has been replaced. Above the entry there is a pointed arch containing three-light intersecting tracery. The verges are extended and there is a finial above the entry. On the south facade of the porch there is a one/one, double-hung, pointed arch window and on the north facade there is a low gable addition with a single-light window. On the east facade the porch is flanked by pointed arch, double-hung windows. The top sash contains three-light intersecting tracery and there are two lights in the bottom sash. The gable end features consoles at the peak and in line with the porch walls, a verge board with squared, bull's eye decorated ends, a leaded tracery window above the porch and a circular seal below the peak.

Both side facades contain three equally spaced, pointed arch, double-hung windows with three-light intersecting tracery in the upper sash and two lights in the lower one. There are screens in front of the windows and narrow moldings above the arches. An interior, concrete block chimney has been added near the center of the north facade. Thre three-sided apse on the west has a hip roof and two one/one, double-hung, pointed arch windows.