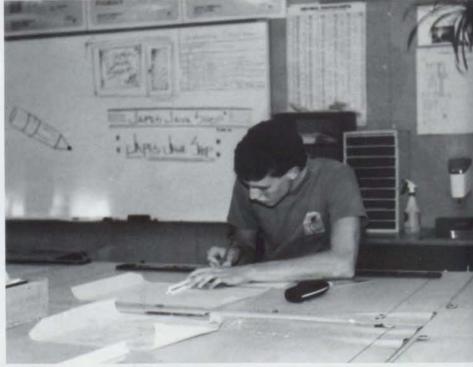

## SMILE!....

Senior Willie Tenbusch and Mr. Ray take a minute to smile and say hello. Woodshop was a popular class this year.

## MAKE THAT LINE STRAIGHT!....

Senior Brian Fouts carefully checks to make sure all is perfect. Drafting was a class that many students were interested in.

David Akers Jeffrey Allen Marla Alley Kent Anderson Julie Aplet