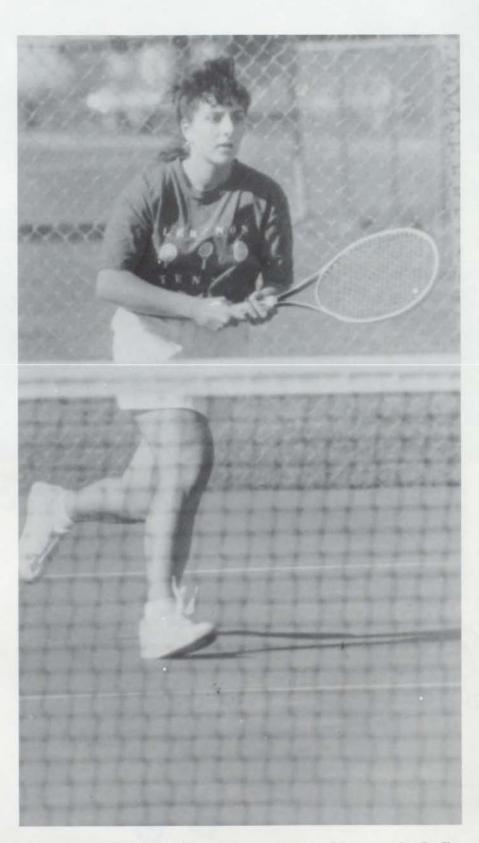

## NEWLY

The 1991 Womens' tennis team had one of the most successful years in recent Warrior history. They competed strong in almost all matches, winning a good percentage of them.

Senior Jackie Widman said "The highlight of my season was seeing Diane Silva, Tara Nelson, and Tedi Plinski get seeded at districts." Widman enjoyed her final season as a warrior.

The team traveled the state, winning matches at every stop. Some of their greatest successes came away from home. Trips taken to Sunriver seemed to highlight the season for most.

"The best part of the year was my success at districts." Silva won the consolation turnament for the second straight season. She finished her tennis career, and ended her string as the #1 singles player for the last three years.

ON THE MOVE...Senior Diane Silva moves toward the net to finish off her opponent. Silva repeated as consolation champion for the district.