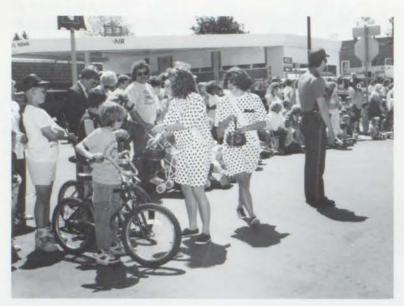

### CHILDREN IN THE COMMUNITY...

Many children of the community decorated their bikes and rode through the streets of Lebanon during the junior parade.