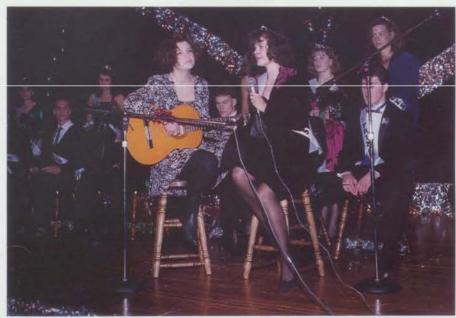

WHATASHOW...Seniors Stephanie Watkins and Jackie Widman sing and play the bongos as Wendy Spiker, Julie Maucauley, Jenny Belcher, Kim Hildebrant, Tricia Stephens and Tami Parker dance the Hookey Lau. The noon activities put on by Leadership II during spirit week were a great success.