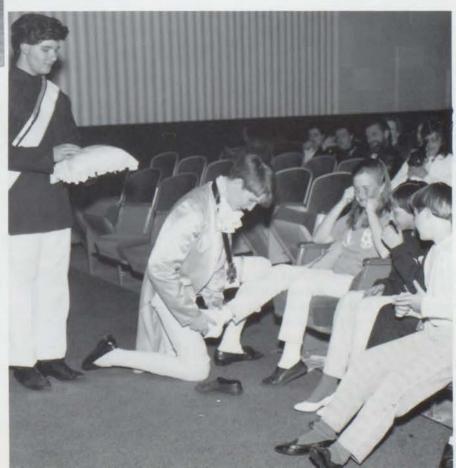

#### LOOKING FOR THE OWNER...

The Prime Minister, Daryn Skinner, and the Duke, B.J. Graves, went to the audience to see if anyone could wear the glass slipper. This really helped the audience feel involved.