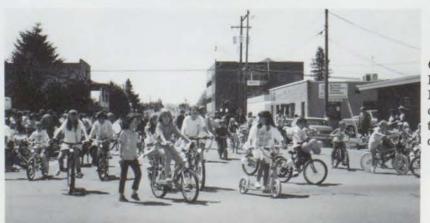

### CHILDREN IN THE COMMUNITY...

Many children of the community decorated their bikes and rode through the streets of Lebanon during the junior parade.