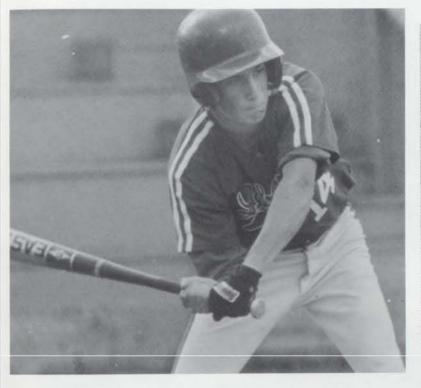

## THREIT ORY

ON THE BALL...Junior Joe Belcher keeps his eye on the ball and prepares to swing. Belcher earned his second varsity letter for baseball this season, while also lettering in football and basketball.