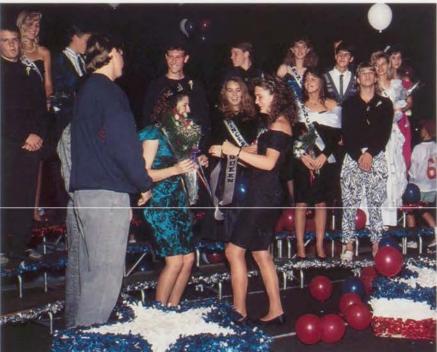

Finally the big moment came as the 1990 Queen Kathy Becker crowned Paul Eakin and Luann Clark as the new king and queen for 1991.

LEFT TO RIGHT...
Jenny Belcher, Kimberli Hildebrandt, Brooke Bingamen, Jackie Widman, Cathy Walker.

### HOW CUTE...

Strawberry princesses Jenny Belcher, Kim Hildabrandt, Cathy Walker, and Brooke Bingamen all congratulated Jackie Widman as she was voted Miss Congeneality for the 1991 Strawberry Court. Princess Brooke Bignamen was crowned queen later that night.