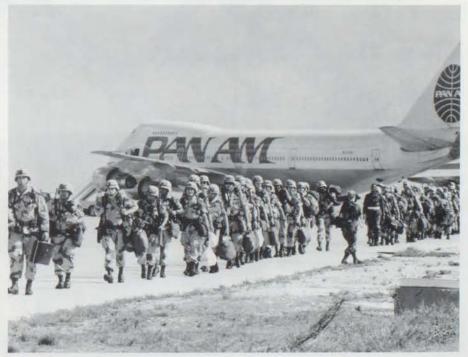

**HEADIN' EAST...**On August 2, 1990, President Bush sent 200,000 troops to the Persian Gulf. The U.S. was the first to react, and eventually recieved backing from the United Nations.