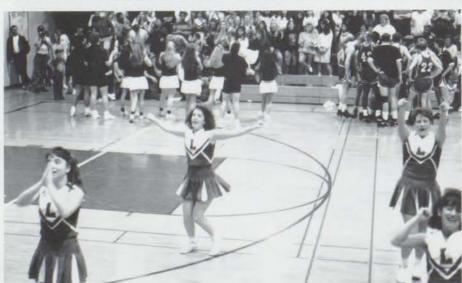

# Bordering on in Sanity

PUMP IT UP...Cheerleaders, Jana Davis, Tina Williams, Kelly Morford, Amy Pomeroy, Wendy Spiker, Michelle Frietas, Kristina Mandich, Amber Murrhee and Brooke Bingaman all got together in a group while trying to pump up the students who attended the bonfire during Homecoming.