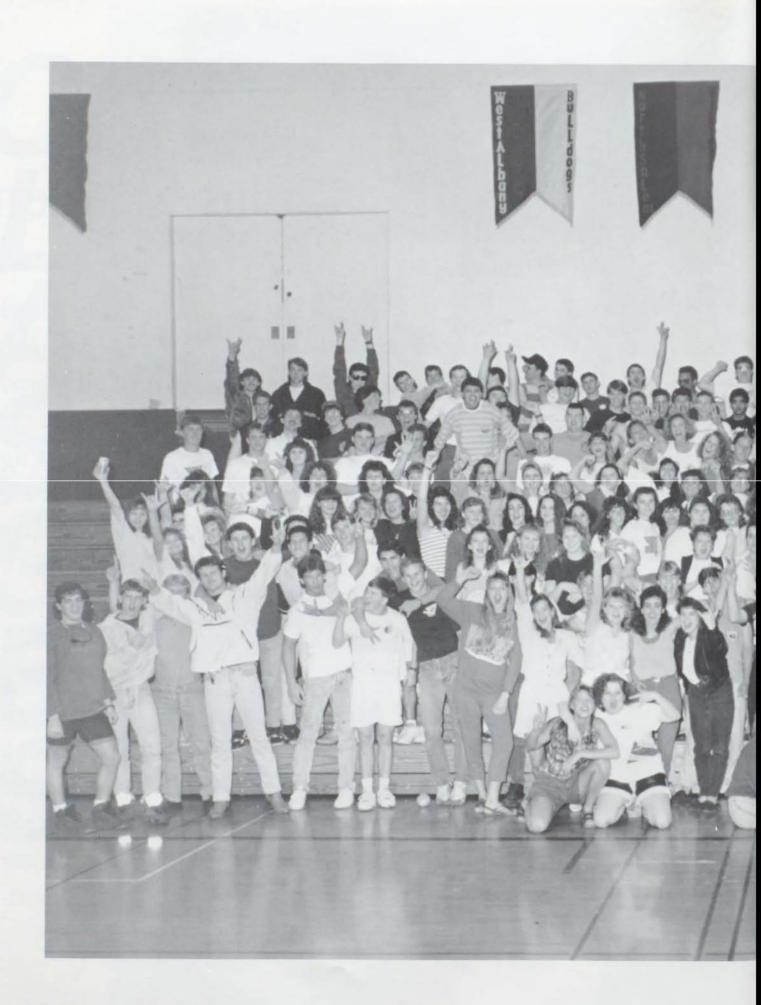

# STUDENT IFE

Bright lights, Big City. Everyone would agree that these words couldn't be farther from the truth when describing Lebanon. However, all of the students hang up their books and homework the second the bell rings on Friday afternoon, and being teenagers, usually come up with some form of entertainment to last throughout the weekend. Whether it is games, dances, cruisin', or just "hangin' out," everyone finds something to do that does not involve books or pens. That "something" keeps the students at LUHS

# Bordering on in Sanity

PUMP IT UP...Cheerleaders, Jana Davis, Tina Williams, Kelly Morford, Amy Pomeroy, Wendy Spiker, Michelle Frietas, Kristina Mandich, Amber Murrhee and Brooke Bingaman all got together in a group while trying to pump up the students who attended the bonfire during Homecoming.