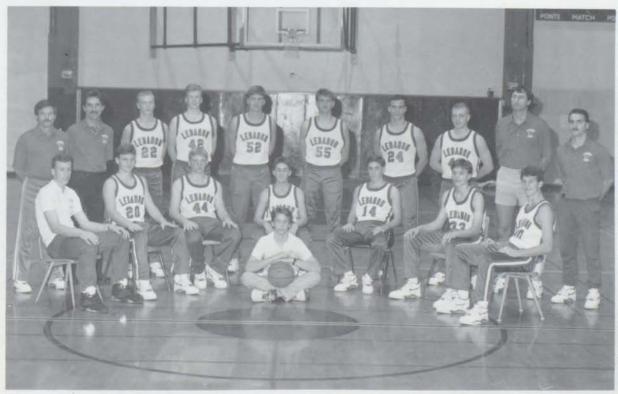

hed the season strong with some exciting wins against some very respected teams."

Coach Tichenor was very pleased with his players and the season.

TOTHE HOOP...Sophomore Matt Jones protects the ball as he drives to the hoop. Jones contributed alot in just his sophomore season.



TAKE IT AWAY...Sophomore Matt Jones out smarts Derek Dunmeyer of South Albany. This was Jones's second year playing varsity basketball.



EXPRESS/Darren Foss



SCORE...Senior Zac Metzker gets ready to score! Metzker set three school records this season and recieved Second Team All-League honors.



SHOOT FOR TWO...Senior Shawn Engstrom shoots for two. Engstrom was a consistent player for the Warriors.



**DRIVE...**Junior Joey Belcher drives in to the hoop. Belcher is also involved in football and baseball.



Front Row: Manager Chris Strain Second Row: Manager Chris Toohey, Jeff Vandiver, Brian Thompson, Matt Jones, Joe Belcher, Forrest Williams, Troy Gabler Back Row: Coach Gray, Coach Tichenor, Zac Metzker, Paul Eakin, Willie Tenbusch, Josh Sipos, Paul Jensen, Shawn Engstrom, Assistant Coach Winters, Assistant Coach Vandetta

# 

This was an exciting year for the Freshman basketball team! They had an outstanding record of 13 wins and only eight losses.

Coach Winters commented, "The Freshman boy's basketball team improved a great deal in the 1990-91 campaign.

The J.V. Boys also had an outstanding season, they were 14-8.

One of their key players, Jeff Lanz, was quoted as saying, "We had a tough defense this year, and we came on strong when we really needed it. We only lost to one team and t