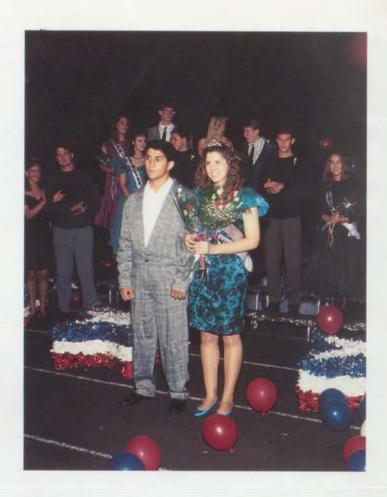

Standing on the path to becoming the next LUHS Homecoming queen awaited three senior princesses, Heather Pollock, Kathy Becker, and Heather Jennings. One second later, Kathy Becker was announced as the new queen. As Michelle Brink, the former queen, placed the crown on Kathy's head, the new queen exclaimed, "I can't believe this, I just don't know what to say."

Kathy's escort, Chomo Santana commented, "I really think she deserves it because she's one of the finest people at LUHS."

Some of the other festivities that took place throughout the evening included the serpentine through town, Warrior buttons handed out to the alumni, and the Homecoming dance after the game. Balloons, fireworks and lots of confetti aroused the excitment of the crowd during the game, which was won 10-3. Mr. Cinquini, the Leadership advisor, who organized the events boasted, "I think this year's Homecoming was the best one I've ever seen: and I'm real proud of my Leadership II class because they're the one's who got together as a team and accomplished what they set out to do."