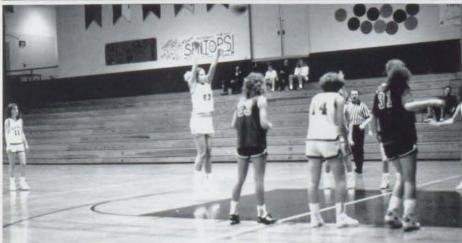

### HOOPIN'

The 1990-91 varsity basketball team enjoyed a season filled with ups and downs. The team had strong senior leadership, and stayed mentally tough for the entire season. They definitely proved they could compete with the best in the Valley League.

Coach Tichenor was very pleased with his players and the season.

TOTHE HOOP...Sophomore Matt Jones protects the ball as he drives to the hoop. Jones contributed alot in just his sophomore season.

TAKE IT AWAY...Sophomore Matt Jones out smarts Derek Dunmeyer of South Albany. This was Jones's second year playing varsity basketball.