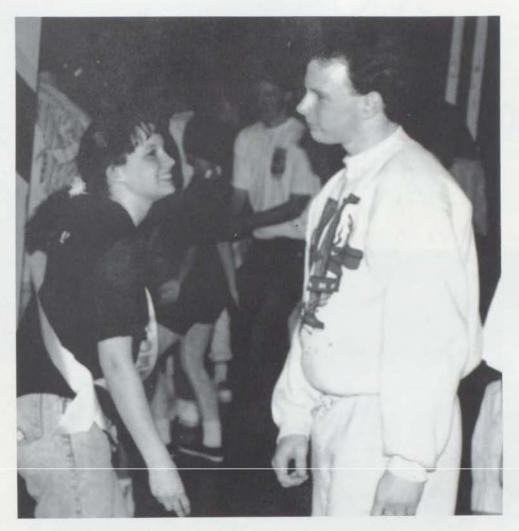

WEBE BAD ... Senior Julie Macauley plays hostess of Muscle the Man contest. Jason Brown, Jeremy Christman, Jason Gabler, Jeremy Rhoades, and Fred Phillips were a few of the contestants.

RIDING IN STYLE...Princesses Heather Jennings, Heather Pollock, and Kathy Becker smile at all of the cheering fans.