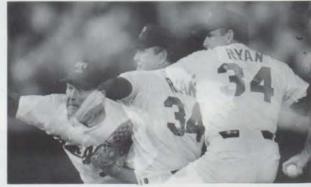

WINNING 300...Defeating the Milwaukee Brewers on July 31, Texas Rangers pitcher Nolan Ryan won his 300th game. Ryan became one of ten major league pitchers to win 300 games.

DOWN FOR THE COUNT...In the recent fight between Heavyweight Champion Mike Tyson and underdog Buster Douglas, Tyson closed the match by kissing the canvas. Tyson said, "Just call it a victory for the small man."