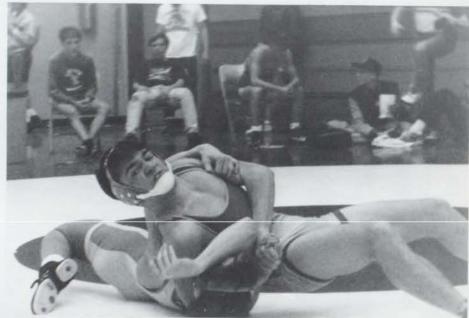

## IDD SIKONG

GET TOUGH...Fred Phillips is handily in control of his opponent. Phillips had a 16-1 victory at the state tournament.

"Beating West Albany in a dual, and bringing home the trophy from state was one of the many highlights of the season." stated Fred Phillips.

Jeremy Rhoades also felt,"The most memorable thing that happened this year was when we wrestled West Albany the night the Persian Gulf War started."

This year's wrestling

team was far beyond outstanding, taking third in the Oregon State Championship. This was a great accomplishment.