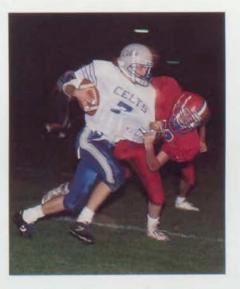

PUNT...Senior Paul Jensen receives the snap and prepares to kick the ball deep for the Warriors. Jensen received First Team All-League honors.

RUN...Senior Jason Brown carries the ball down field. Brown led the Warriors ground attack with 62 yards rushing on 21 carries.