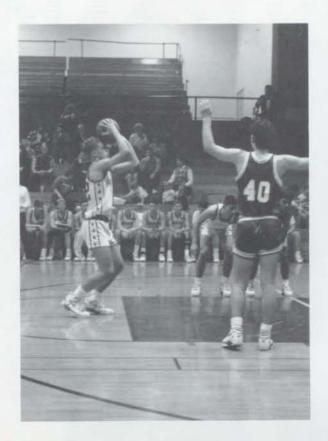

ball team! They had an outstanding record of 13 wins and only eight losses.

Coach Winters commented, "The Freshman boy's basketball team improved a great deal in the 1990-91 campaign.

The J.V. Boys also had an outstanding season, they were 14-8.

One of their key players, Jeff Lanz, was quoted as saying, "We had a tough defense this year, and we came on strong when we really needed it. We only lost to one team and that is pretty impressive."

Mr. Gray felt beating West Albany at home and North Salem on the road were highlights of the season. He said, "Our improved play in the second half was what did it."

The teams were excellent this year and we are excited to see what the future holds.



### 



FLY'N HIGH...Chad Wolfe goes for the shot. He was a starter for the Warriors this year.



SERIOUS CONCENTRATION... Richard Lee shoots a free throw. He was a great help for the Warriors.



GET A GRIP...Sherman Harris goes up for the shot. He was a consistant player andproved to be a great asset to the team.

Front Row; Eric Harrison, Steve Wolfe, Matt Mausen, Kevin Garber, Jay Dee Jackson, Dean Holmes, Pat Dannon. Second Row; Coach Winters, Chip Honeycutt, Tyler Moss, Geoff Lomen, Kevin Pettner, Steve Hurst, Chris Vandiver, Duane Stephens, asst. Coach Mangan.



First Row; Chad Fast, Tim Jensen, Sherman Harris,, Tom Sommer, Troy Judy, Eric Muluky, Chris Strain. Second Row; Coach Gray, Coach Tichenor, Jeff Surmon, Jason William, Brandon Deckard, Eric Latimer, Richard Lee, Jeff Lanz, Chad Wolfe, asst. Coach Vandetta.



ARE YOU OPEN?...Troy Judy looks for a open player. The guy