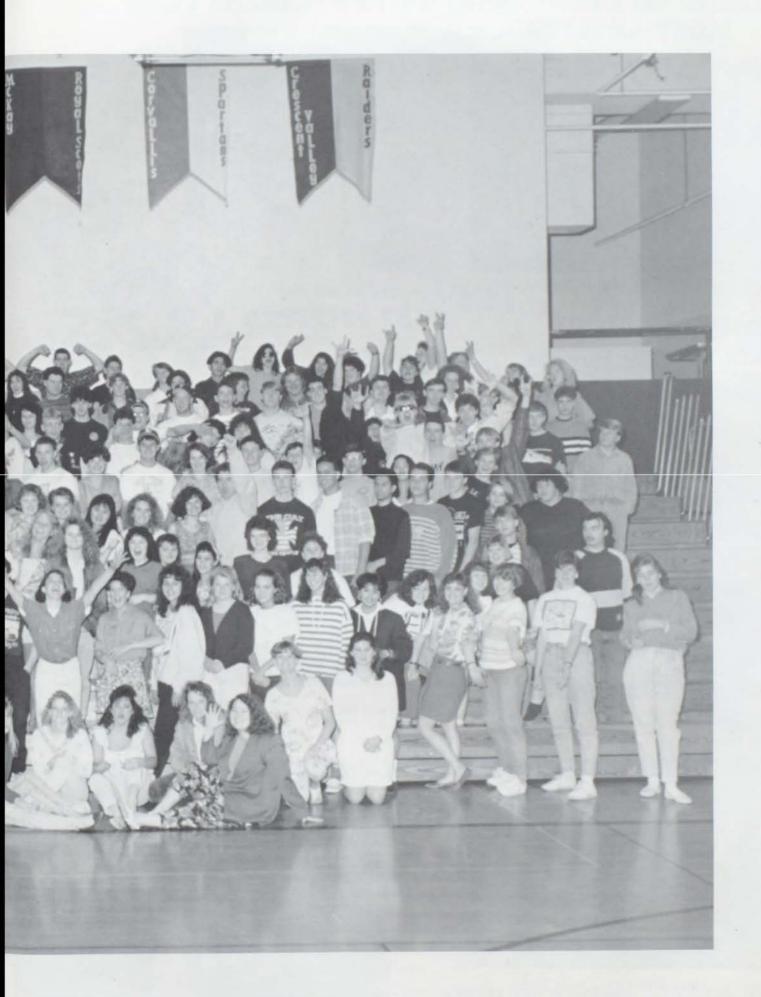

# STUDENT IFE

Bright lights, Big City. Everyone would agree that these words couldn't be farther from the truth when describing Lebanon. However, all of the students hang up their books and homework the second the bell rings on Friday afternoon, and being teenagers, usually come up with some form of entertainment to last throughout the weekend. Whether it is games, dances, cruisin', or just "hangin' out," everyone finds something to do that does not involve books or pens. That "something" keeps the students at LUHS

# Bordering on in Sanity

PUMP IT UP...Cheerleaders, Jana Davis, Tina Williams, Kelly Morford, Amy Pomeroy, Wendy Spiker, Michelle Frietas, Kristina Mandich, Amber Murrhee and Brooke Bingaman all got together in a group while trying to pump up the students who attended the bonfire during Homecoming.