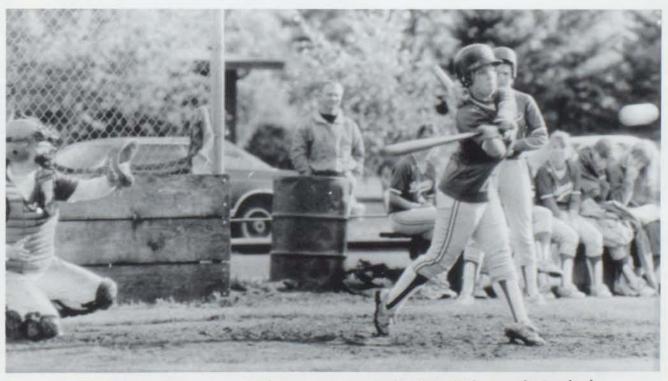

Base Hit... Kristin Lidgren hits a game winning single against North Salem. Lidgren was a strong point for the warriors all season.

Strike... Freshman Shannon Hoesing rifles in another strike. Shannon was a great asset to the team this year as a freshman.

Bunt... Tanya Boyd bunts for an easy base hit. Boyd played extremely hard all season.

Front row... Donna Dorgan, Jodie Williams, Kristin Lidgren, Amy Sinclair, Tonya O'brien, Tanya Boyd, Mandy Mcdonough, April Miller Back Row... Cara Steele, Stephanie Watkins, Jackie Toll, Coach Steele, Shannon Hoesing, Jerri Walker, Janell Leisy.