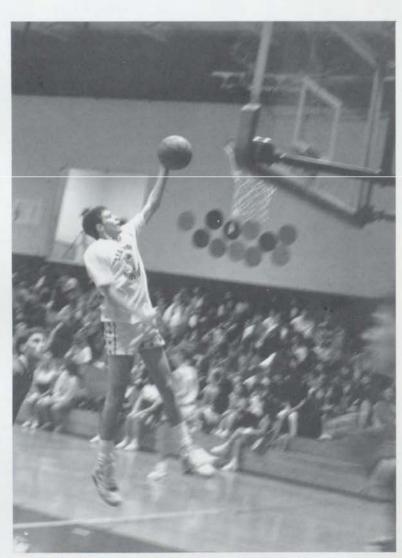

ch Winters, Assistant Coach Vandetta

# 

This was an exciting year for the Freshman basketball team! They had an outstanding record of 13 wins and only eight losses.

Coach Winters commented, "The Freshman boy's basketball team improved a great deal in the 1990-91 campaign.

The J.V. Boys also had an outstanding season, they were 14-8.

One of their key players, Jeff Lanz, was quoted as saying, "We had a tough defense this year, and we came on strong when we really needed it. We only lost to one team and that is pretty impressive."

Mr. Gray felt beating West Albany at home and North Salem on the road were highlights of the season. He said, "Our improved play in the second half was what did it."

The teams were excellent this year and we are excited to see what the future holds.



### 



FLY'N HIGH...Chad Wolfe goes for the shot. He was a starter for the Warriors this year.



SERIOUS CONCENTRATION... Richard Lee shoots a free throw. He was a great help for the Warriors.



GET A GRIP...Sherman Harris goes up for the shot. He was a consistant player andproved to be a great asset to the team.

Front Row; Eric Harrison, Steve Wolfe, Matt Mausen, Kevin Garber, Jay Dee Jackson, Dean Holmes, Pat Dannon. Second Row; Coach Winters, Chip Honeycutt, Tyler Moss, Geoff Lomen, Kevin Pettner, Steve Hurst, Chris Vandiver, Duane Stephens, asst. Coach Mangan.



First Row; Chad Fast, Tim Jensen, Sherman Harris,, Tom Sommer, Troy Judy, Eric Muluky, Chris Strain. Second Row; Coach Gray, Coach Tichenor, Jeff Surmon, Jason William, Brandon Deckard, Eric Latimer, Richard Lee, Jeff Lanz, Chad