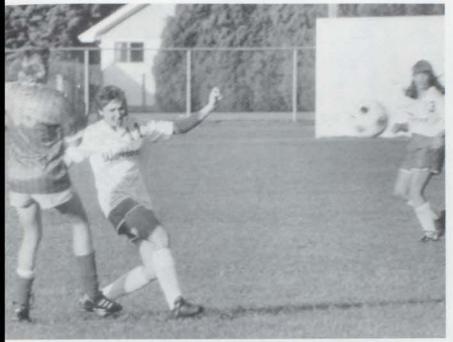

### BACK

The 1990 men's soccer team was full of good friends and good times. Although they didn't win very many games they were very competitive.

Senior Darren Strand said "Soccer is fun and every year I played it was more fun." Strand was a great team leader for the Warriors.

The Soccer team included players of all ages. From sophomores to seniors, everyone had a good time.

Junior Evan McAllister said " The best part of the entire year was beating South Albany."

The Warriors were coached by Steve Quigiley from the Middle School. Everyone on the team worked hard and had a good time all year.

**HEADS UP...**Sophomore Sherman Harris makes a heads up play. This was Harris's second year on the team.

Front Row: Marvin Jayne, Sherman Harris, B.J. Willard, Kent Olson, Kyle Odegard, Luke Rau, Seth Maguire Second Row: Aaron Smith, Scott Eaves, Evan McAllister, Matt Tomlinson, Matt Jones, Ivan Gueterriz Back Row: Jason Armstrong, Darren Strand, Matt Little, Adam Bjornstedt, Dan Talkington, Troy Gabler, Coach Quigley.

ball down the field. Tomlinson worked hard final season. for the Warriors all season.

TEAM WORK...Senior Matt Little looks to pass to teammate Matt RUSH ... Junior Matt Tomlinson rushes the Tomlinson. Little was a consistent player and a team leader in his