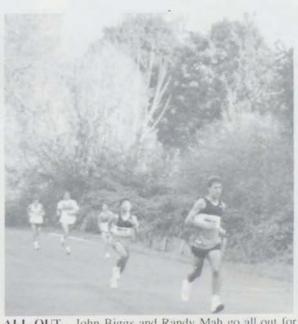

ON THE RUN...Jeff Vandiver runs amongst a host of South Albany runners. Vandiver was a great contributor to the varsity team.

ALL OUT... John Biggs and Randy Mah go all out for another good finish. Both Biggs and Mah competed well all season.