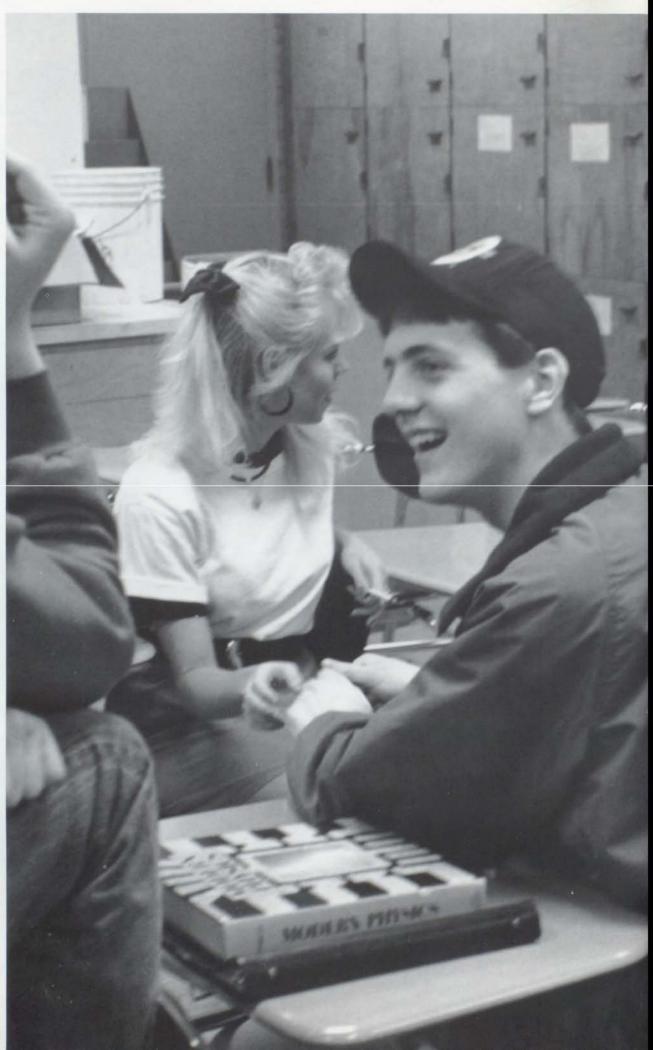

NIT



Clockwise; Amber Murhee, Michelle Freitas, Jana Davis, Wendy Spiker, Kellie Moreford, Amy Pomeroy, Brooke Bingaman, Tina Williams, Jennifer Belcher, Chrissy Mandich.



GET PUMPED... Tina Williams, Jana Davis, Michelle Freitas, and Amber Murhee, try to get the crowd pumped up. They were usually very successful.



SLICK MOVES...The JV cheerleaders show us some of their moves during a time out. They worked hard to learn several new routines this year.



M O V E T H A T BALL...The cheerleaders cheer the JV Football team onto another victory. The cheerleaders were a big help in the JVs successful season.



Up Top; Heidi Thomas, Ondra Wattson, Amy Bingaman Middle Row; Kari Froemke, Dawn Bryan, Stacie Blanshan, Carrie Gordon Front Row; Tricia Spurgeon, Danielle Sigler.





# C ASSES





When looking back to this school year, and school years in the past, it is quite apparent that it's not the sports, clubs, or activities that are really the most important factor that make up a school year. The students are the most important, and are what make everything happen. Although not all students are "brilliant" in the sense that they are extremely intelligent, everyone is brilliant in their own way. Whether its a hobby, a talent, or just being a caring person, everyone has a trait that makes them extra special.

On the following pages are the brilliant people that make up our school, and will always be remembered.





#### MOST ARTISTIC



Cathy Walker and Ben Pomeroy

#### MOST MUSICAL



Brandi Shearer and Kevin Shanafelt





BJ Willard and Wendy Spiker

#### Most talkati