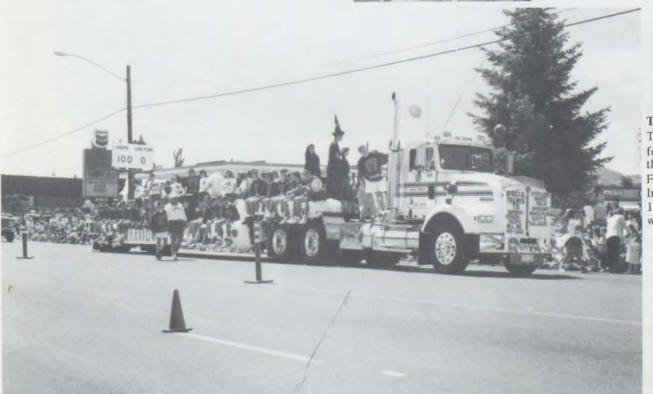

### TOUGH MEN...

The Lebanon High School football team paraded through the Strawberry Festival on a Willamette Industries semi truck June 1, 1991. The Grand Parade was a great success.

CANDY...
Princesses Brooke Bingamen and Cathy Walker pass out candy at the junior parade.