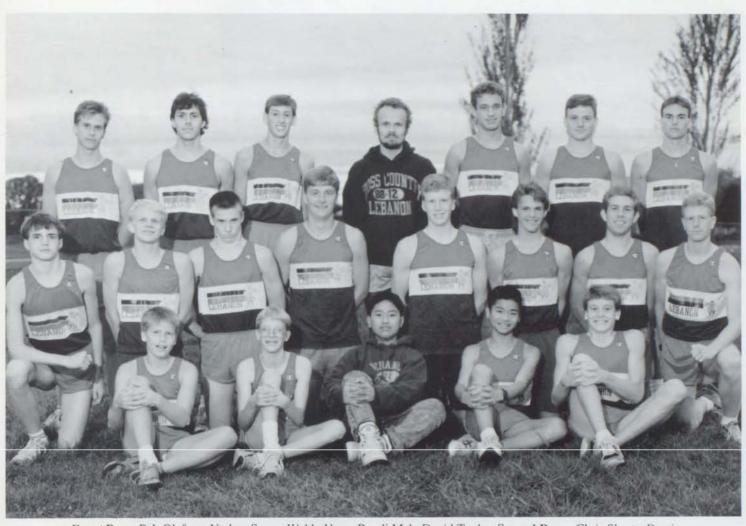

Front Row: B.J. Olafson, Nathan Syme, Waldo Vega, Randi Mah, David Tooker Second Row: Chris Shurts, Dustin Hokland, Frank Warren, Willie Tenbusch, Paul Eakin, Randi Voight, Ted Presley, Tony Fuller Back Row: Kaigin Olafson, John Biggs, Jeff Surmon, Coach Dannen, Richard Lee, Jeff Vandiver, Bryan D'Alessio