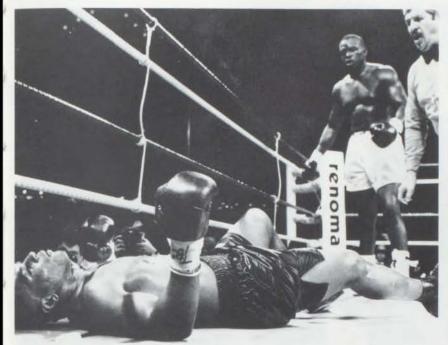

WINNING 300...Defeating the Milwaukee Brewers on July 31, Texas Rangers pitcher Nolan Ryan won his 300th game. Ryan became one of ten major league pitchers to win 300 games.

DOWN FOR THE COUNT...In the recent fight between Heavyweight Champion Mike Tyson and underdog Buster Douglas, Tyson closed the match by kissing the canvas. Tyson said, "Just call it a victory for the small man."