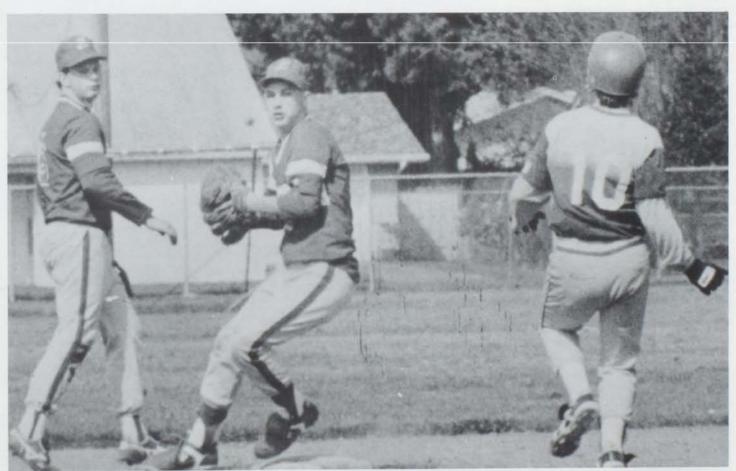

## UNHAMILIAR

The Warrior baseball team for this year was full of young talent. The team got outstanding seasons from young players like Juniors Joe Belcher and Montey Norris, and Sophomore Brian Thompson. But the team wasn't only young upstarts, scrappy seniors like Bryan D'Alessio, and Glen Walters filled the field with the leadership that is only attainable through experience.

Junior Josh Mechals said"The team started out slow, but really came on toward the end of the year. We finished strong, and thats a good sign." Mechals was a valuable asset to the team in his first varsity season.

"One of the best things about the year was when we went on long trips and stayed overnight. It gave us a chance to just kick back and enjoy the time with our team." said Junior Joe Belcher. Belcher had a great season in his second varsity year.

ROCKET...Senior Bryan D'Alessio fires a pitch toward an opposing batter. D'Alessio was voted to the First-Team All League in his final season.

## THREIT ORY

ON THE BALL...Junior Joe Belcher keeps his eye on the ball and prepares to swing. Belcher earned his second varsity letter for baseball this season, while also lettering in football and basketball.

BRINGIN' IT HOME...Junior Shawn Murphy scores yet another run as he slides across the plate. Murphy was a consistent starter for the warriors all season, and showed steady advancement throughout.

IN THE DIRT...Sophomore Brian Thompson gets his uniform dirty diving back on an attempted pick-off play. Thompson had a great season in his first varsity campaign.