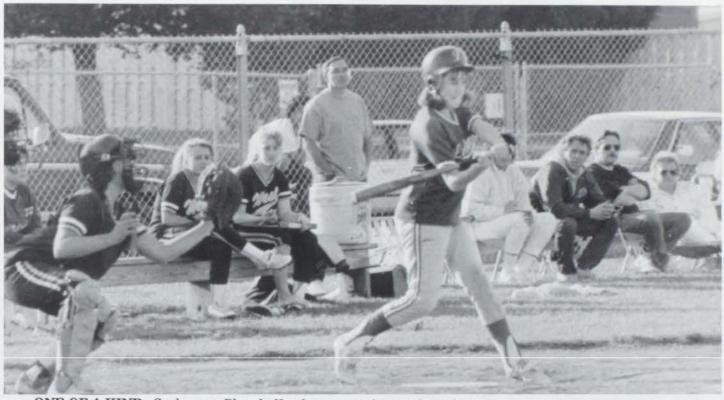

# 

This past softball season was very exciting and full of thills. The team was in the hunt for a playoff berth up until the end of the season.

The entire team felt that the win over McNary at McNary was the highlight of the season. At the time McNary was undefeated and ranked third in the state. When Michelle Penfold was asked about the win she replied, "It was rad! I still can't believe that we did it!" When Janell Leisy was asked about it she said, "It was awesome! We kicked some serious bootie."

The season was a difficult trial for the women that played. They were faced with countless postponements, forced to practice in downpours that ducks wouldn't be out in, and sometimes even forced to share a bus with the frosh baseball team. When Jerri Walker was asked if she would do it again she replied, "You bet! I would do it all again in a heartbeat." So even with the hardships the women felt they had a great year, and they did.