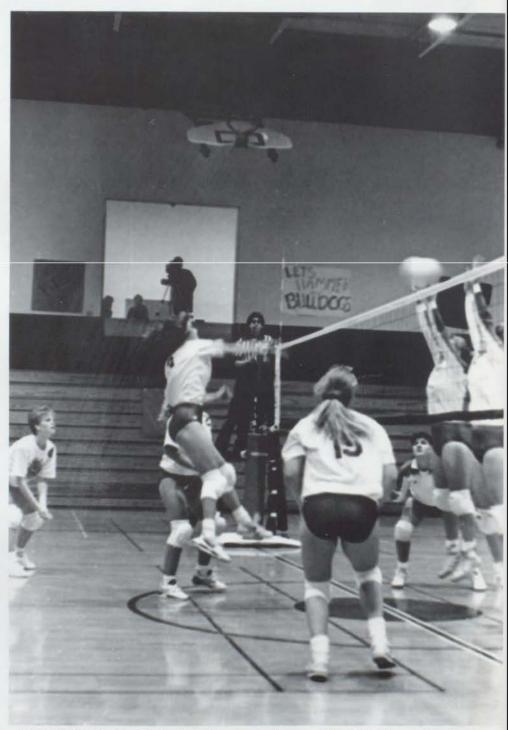

### HAMMINK

This year's varsity volleyball team ended the season at the league play-offs. The first time in years that a volleyball team in Lebanon has received such recognition. Not only did the team have a great season, but they learned how important it is to work as a team on and off the court. When Coach Speth was asked how he felt about the season he stated. "It was awesome, and the kids were the most fun kids that I have ever coached."

The team ended the season with a trip to the league play-offs hosted by South Albany High school. The Warriors hopes of making it to state were lost when they were defeated by Mckay in a close three game match.

The great season was refelected by having Nieka Rahe and Vikki Sweet selected to the All-League First Team. This was the first time ever that two Lebanon players have received this award in the same season.

### TIME

HAMMER...Senior Nieka Rahe hammers down, while Vikki Sweet, Stephanie Watkins, and Janell Leisy cover. Rahe received First Team All-League honors.

Front Row; Janell Liesy, Jerri Walker, Rian McGowan, Sara Lucas, April Miller, Vikki Sweet, Diane Silva, Stephanie Watkins Back Row; Nieka Rahe, Shannon Hoesing, Jackie Tol, Carrie Surmon.