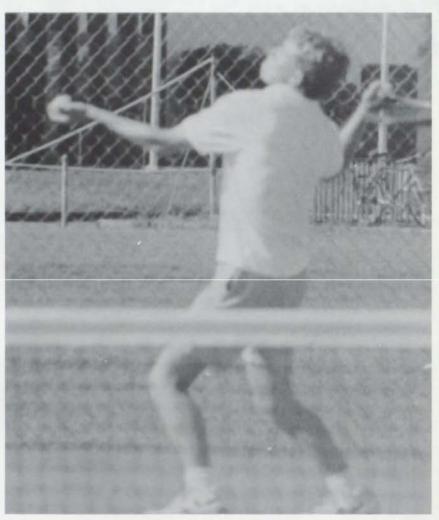

# This year's Men's Varsity Tennis

Team had a great successful season.

Coach Deacon said, "the highlight of the season was they had great team spirit, and a lot of improvment over the last year. Another positive aspect was getting two singles players in quarter finals."

These two talented player's are Matt Jones and Eric Malusky. Coach Deacon is looking forward to a great season with the returning younger players.

"The most enjoyable thing we did was when we went on our trip to Sun River," commented Matt Jones.

Sophomores Chad Fast, and Eric Malusky both felt they had a great season and are pleased with the outcome.

We are excited to see what the future holds for our Warrior tennis players.

SLAM...Sophomore Micheal Orwick prepares to hurl the ball back to his opponent. Orwick enjoyed his second year on varsity, and showed steady improvement as the year progressed.