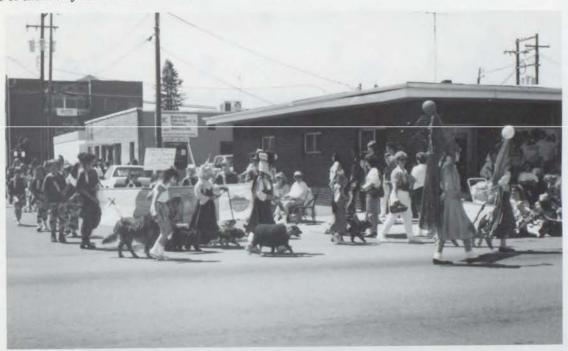

### SHOW OFF ...

A group of children show off their pets. Many children participated in the annual junior parade.