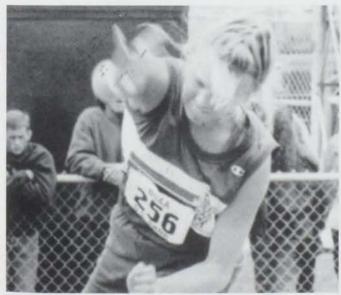

STROKIN' AWAY ... Senior Matt Little does his best in the Butterfly at Districts. Little's relay team went on to state and placed sixth.

CHOWIN' DOWN ... Darlene Wheeler, Carrie McDaniel, and Tina King eat lunch in the cafeteria. A new addition to the cafeteria this year was Figaro's pizza.