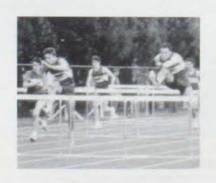

# ATHININS IN MOTHER

1-2...Senior Paul Jensen and sophomore Forest Williams finish first and second at a track meet held at Willamette University. Both were valuable leaders this season.

This past track season was a very exciting one. The excitement ranged from near school record breaking performances to running one of the fastest times in the state.

One of the highlights of the year was when Aaron Shurts' name appered in the Oregonian for the fastest time of the month in the 100 meters. When asked about it he replied with a laugh, "The time was for yards, and they forgot to change it to a meters time. But I got my name in the Oregonian and people think that I am really fast now."

This could have been a much better year for the track-sters, but injuries to some key competitors hampered the teams chances of a higher place in the district meet. The men performed well and brought home sixth place from districts.