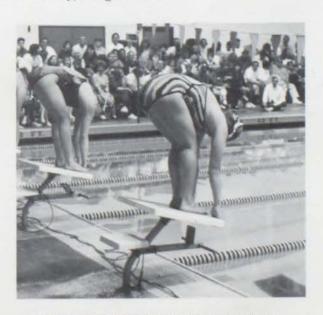

# HIMMAWAY

The 1990-91 swimmers had a remarkable season despite the adversity they faced, just to be able to swim. When the pool was closed because of budget cuts, the swimmers were left with no where to practice, and no where to have meets. Those who remained from last years team were forced into a difficult situation.

Junior Paul Johnson said, "Even though we faced some hard times, everyone had a good time and the spirit was high." Johnson worked hard all year, and it payed off at districts and state.

Everyone on the team agreed that having to drive each day to practice was worth it. The spirit on the team was high, and everybody had a great season.

SPLASH...Senior Chris Wilson dives in, hoping for another victory. Wilson was a team leader in his final season.

FINISHING STRONG...Junior Paul Johnson shows how all his hard work paid off, with a strong finish. Johnson hustled the entire year, and remained positive throughout.