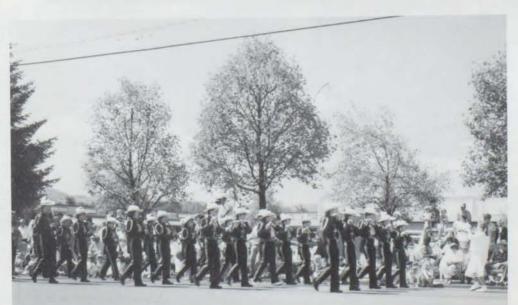

### LEBANON...

The Lebanon Middle School Band entertains the crowds of people who watched the parade. The Middle School was only one of the many bands that marched.

### LEFT...RIGHT...LEFT....

The Lebanon High School Band adds some music to the parade. This only one of the many parades the band participates in.