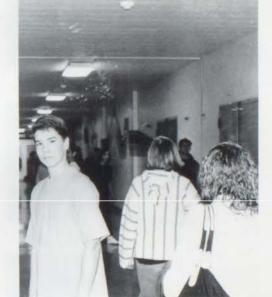

WHAT'S THIS?...Freshman Jenny Freeman shows Sarah Kibble the exciting object that she's holding in her hand. During lunchtime, the halls were always filled with students walking around.

FOREIGN FRIENDS...Annette Kawert, Reeta Herpio, and Laura Roullet show their across the miles smiles from Germany, Finland, and Italy. There were nine foreign exchange students visiting Lebanon this year.