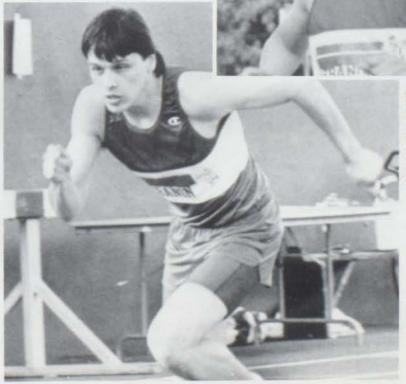

# ATHININS IN MOTHER

1-2...Senior Paul Jensen and sophomore Forest Williams finish first and second at a track meet held at Willamette University. Both were valuable leaders this season.

This past track season was a very exciting one. The excitement ranged from near school record breaking performances to running one of the fastest times in the state.

One of the highlights of the year was when Aaron Shurts' name appered in the Oregonian for the fastest time of the month in the 100 meters. When asked about it he replied with a laugh, "The time was for yards, and they forgot to change it to a meters time. But I got my name in the Oregonian and people think that I am really fast now."

This could have been a much better year for the track-sters, but injuries to some key competitors hampered the teams chances of a higher place in the district meet. The men performed well and brought home sixth place from districts.

Below... Senior Melvin Wheeler paces his way to a second place finish in the 800. Wheeler was also a strong force in the triple jump.

Above... Senior Kagin Olafson goes to state. Olafson was one of four Lebanon track-sters to go to state this year.