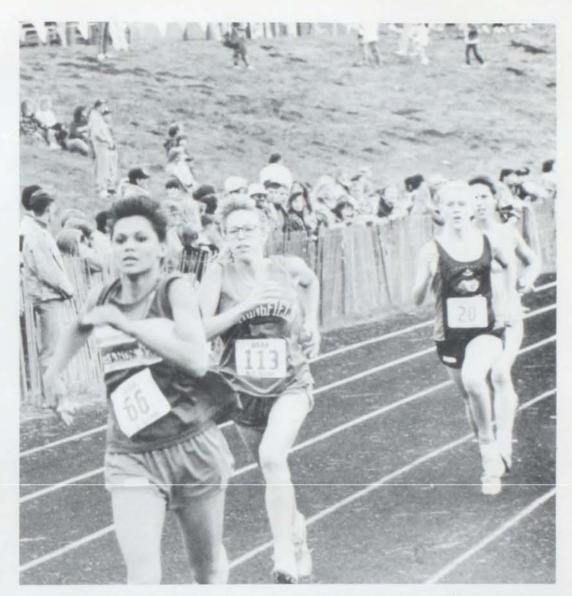

STROKIN' AWAY ... Senior Matt Little does his best in the Butterfly at Districts. Little's relay team went on to state and placed sixth.

CHOWIN' DOWN ... Darlene Wheeler, Carrie McDaniel, and Tina King eat lunch in the cafeteria. A new addition to the cafeteria this year was Figaro's pizza.