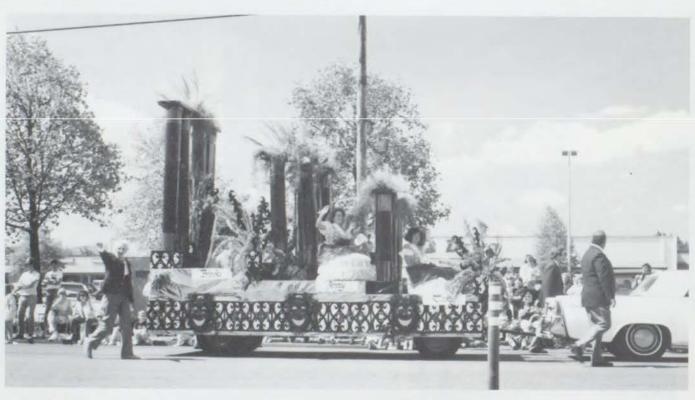

### STRAWBERRY MAGIC...

This was one of the many creative floats in the parade. There were over two hundred entries in this years' parade.