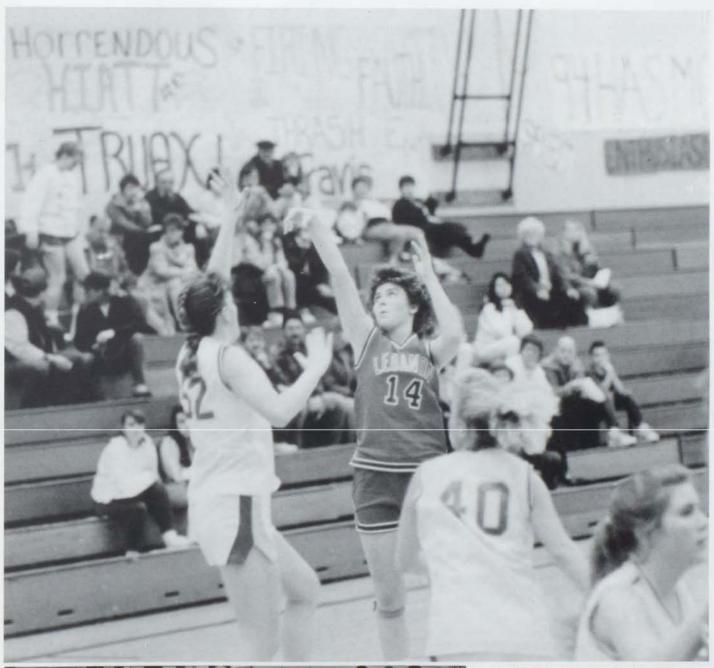

### SHOUNING STAKS

The Lebanon womens basketball team had a very good season. Many different and exciting things happened during the season. Overall the girls stressed that they had a lot of fun and enjoyed the season. Kellie Osborne said "The season was a lot of fun, and very exciting at times. I wish we could have won a few more games, but overall we had a lot of fun."

### HOOPIN'

The 1990-91 varsity basketball team enjoyed a season filled with ups and downs. The team had strong senior leadership, and stayed mentally tough for the entire season. They definitely proved they could compete with the best in the Valley League.