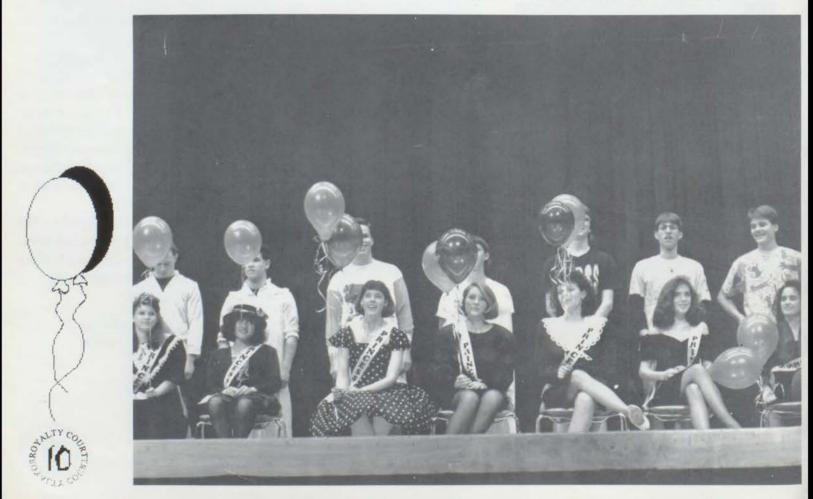

FIRST ROW: Kathy Becker, Chomo Santana. SECOND ROW: Tait Tomlin, Daphne Hubbard, Jennifer Funk, Heather Jennings, Jennifer Jolly, Heather Pollock, Jackie Lacy, Cara Robb. THIRD ROW: Chad Wolf, Jeff Walters, David Tooker, Brian Bolf, Ryan Noss, Kris Richmuth, Evan McAllester, Jason D'Alessio.

Standing on the path to becoming the next LUHS Homecoming queen awaited three senior princesses, Heather Pollock, Kathy Becker, and Heather Jennings. One second later, Kathy Becker was announced as the new queen. As Michelle Brink, the former queen, placed the crown on Kathy's head, the new queen exclaimed, "I can't believe this, I just don't know what to say."