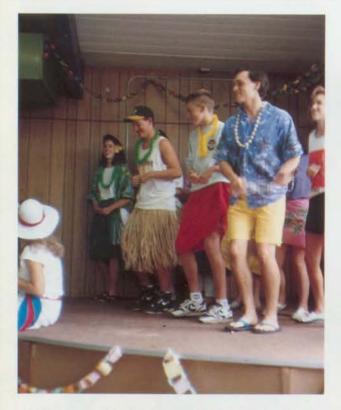

SHOW YOUR STUFF ... Chad Fast, Matt Mausen, and Tim Jensen show how the Hookey Lau is really done. The Hookey Lau was one of the noon-time activities during Homecoming week.

SUCH ROYALTY...Queen Kathy Becker and her escort Chomo Santana pause in front of the crowd. Many people attended the Homecoming game and dance.