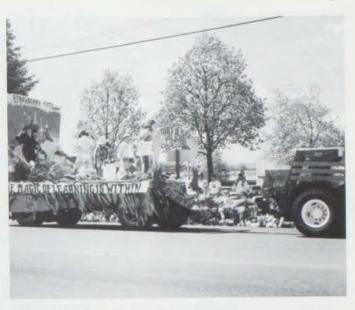

### STRAWBERRY MAGIC...

This was one of the many creative floats in the parade. There were over two hundred entries in this years' parade.