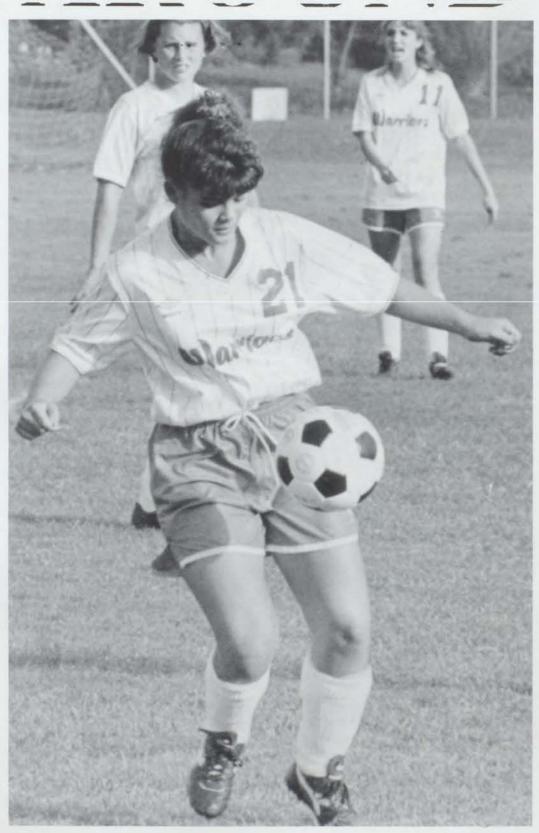

### AROUND

The 1990 womens soccer team had a wonderful season. They learned a lot, and grew into closer friends.

"We had a cohesive group that was competitive eventhough their record didn't show it," commented Coach Walton.

The season was full of ups and downs, but the girls focused mainly on the good.

Junior Mandy McDonough commented "The best part of the year was beating Milwaukie, because they beat us last year."

Junior Tanya Boyd added, "The season was exceptional, especially playing in the rain and mud."

Boyd was named First Team All-League, and looks forward to another great season next year.

IN CONTROL...Senior Kellie Osborne takes control of the ball for the Warriors. Osborne was a team leader all year.

BIG KICK...Sophomore Jennifer Jolley kicks the ball down the field. Jolley will look to lead the warriors in the coming years.

FRONT ROW; Jennifer Steele, Stacie Messer, Chris Mah, Samantha Pate, Rhonda Henderson, Mandy McDonough, Marcia Johnson, MIDDLE ROW; Tanya Boyd, Jennifer Jolley, Tara Nelson, Liz Pratt, Amy Landis, DeL'Aurore Kyle, Tracey Parker, TOP ROW; Coach Phillips, Kellie Osborne, Kami Bynum, Cara Steele, Mandi Miller, Kim Hildebrant, Brandy Hazeltine, Coach Walton.

HUSTLE...Junior Tanya Boyd hustles to the ball. Boyd was named First Team All-League for the warriors.

FOR THE SCORE... Kellie Osborne races down the field attempting to score. Osborne was a constant hustler for the team.