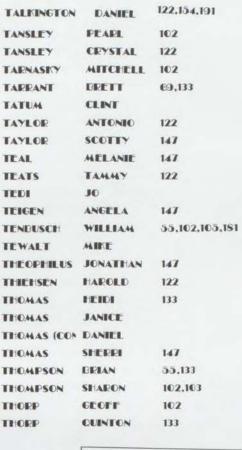

|          |
| SURMON      | KEVIN       | 40,52,146,84         |          |
| SURMON      | CAPRIE      | 57,133               |          |
| SWANDER     | JEFFREY     | 133                  |          |
| SWANSON     | ALAN        | 123                  |          |
| SWEET       | KARYN       | 51,101               |          |
| SWIGER      | VIKKI       | 93,167               |          |
| SWINDLE     | SCOTT       | 147                  |          |
| SYLVESTER   | CHRIS       |                      |          |
| SYLVESTER   | JASON       | 147                  |          |
| SYLVESTER   | THOMAS      | 123                  |          |
| SYME        |             | 147                  |          |
| 1000        | NATHAN      |                      |          |







| THORPE    | BRYCE       | 122                 | VORE     | JOSEPH    | 133                            |
|-----------|-------------|---------------------|----------|-----------|--------------------------------|
| THURBER   | JULIE       | 147                 | WALKER   | ANGELA    | 148                            |
| TIDWELL   | HOLLY       | 147,144             | WALKER   | BRANDI    | 133                            |
| TIERCE    | DANIEL      | 147                 | WALKER   | BRIAN     | 122                            |
| TOL       | JACQUELINE  | 51,122              | WALKER   | CATHY     | 13,24,25,26,29,92,102,150      |
| TOMLIN    | TAIT        | 9,13,147,156,189,84 | WALKER   | GRETCHEN  | 103                            |
| TOMLINSON | MATTEEW     | 122                 | WA