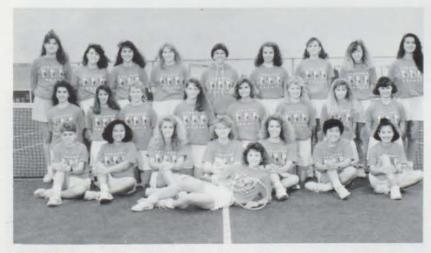

## NEWLY

The 1991 Womens' tennis team had one of the most successful years in recent Warrior history. They competed strong in almost all matches, winning a good percentage of them.

Senior Jackie Widman said "The highlight of my season was seeing Diane Silva, Tara Nelson, and Tedi Plinski get seeded at districts." Widman enjoyed her final season as a warrior.

# SUCUES

**PARTNERS...**Doulbles partners Krista Kiefiuk, and Stacy Ekins relax between games. The duo enjoyed a rewarding season.

Front Row; Karen Louie, Second Row; Theresa Plinski, Del'Aurore, Stacy Ekins, Rachel Gazeley, Jenny Belcher, Christine Mah, Bow Duong, Third Row; Emily Morris, Adele Clibborn, Tara Nelson, Mandi Miller, Jackie Widman, Wendy Rudolph, Tedi Plinski, Cathy Walker, Back Row; Sierra Downing, Kristy Primasing, Diane Silva, Heather Beeson, Coach Belcher, Krista Kiefiuk, Jenny Brown, Rachel Alley, Danielle Sigler.