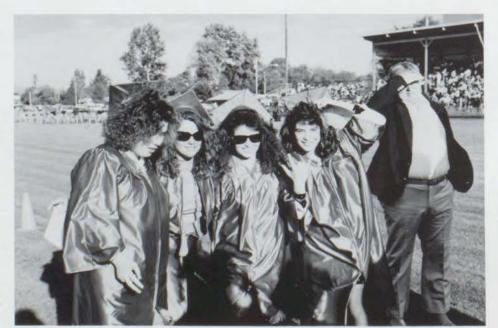

### GREAT BUDS...

Seniors Alicia Klient, Malea Gentry, Brandi Siebert, and Precilla Scott group together one last time before starting the graduation ceremony. The graduating class of 1991 have planned a 5th year reunion, and hope everyone will atted.