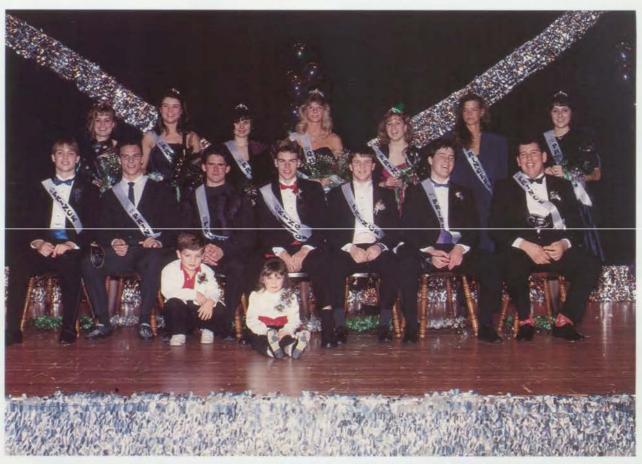

FIRST ROW: Kathy Becker, Chomo Santana. SECOND ROW: Tait Tomlin, Daphne Hubbard, Jennifer Funk, Heather Jennings, Jennifer Jolly, Heather Pollock, Jackie Lacy, Cara Robb. THIRD ROW: Chad Wolf, Jeff Walters, David Tooker, Brian Bolf, Ryan Noss, Kris Richmuth, Evan McAllester, Jason D'Alessio.

ALL SMILES... Freshman Jason D'alessio found it a little embarrising while walking down the isle to meet his princess in his (or somebody's) pajamas. D'Alessio was Amy Bingaman's escort.

FRONT ROW: Alisha Grossman, DeL'Aurore Kyly, Wendy Spiker, Cara Steele, Michelle Wood, Angie Kenndy, Brandi Hessman. BACK ROW: Brad Calahan, Dan Hathaway, Ryan Wolf, Trent Moe, Garrod Ramsdale, Jason Armstrong, Bobby Mose.

When Stacie Blanshan was asked what she thought of Royalty Court this vear, she commented, "I thought that it was very well organized and it really turned out great this year."

FIRST ROW: Jimmy Garland, Maggie Wopat. SECOND ROW: Glenn Walters, Paul Jensen, Matt Little, Brian Delessio, Chad Chase, Nathan Glancy, Dusty Holler. THIRD ROW: Kim Hildebrant, Nieka Rahe, Cahty Walker, Donna Dorgan, April Miller, Tara Adams, and Diane Silva.