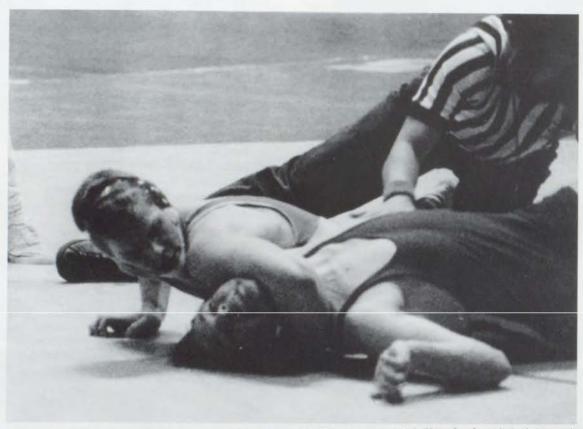

## IDD SIKONG

GET TOUGH...Fred Phillips is handily in control of his opponent. Phillips had a 16-1 victory at the state tournament.

"Beating West Albany in a dual, and bringing home the trophy from state was one of the many highlights of the season." stated Fred Phillips.

Jeremy Rhoades also felt,"The most memorable thing that happened this year was when we wrestled West Albany the night the Persian Gulf War started."

This year's wrestling

team was far beyond outstanding, taking third in the Oregon State Championship. This was a great accomplishment.

Coach Phillips commented, "This is the best finish for Lebanon since 1968."

State place winners were, 148-Chomo Santana with first, 136-Jeremy Rhoades with third, and 157 Fred Phillips also with third. Other qualifiers for state were, Luna Kyly, John Williams, Kyle Odegard, Judd Pratt, and Aaron Miller.