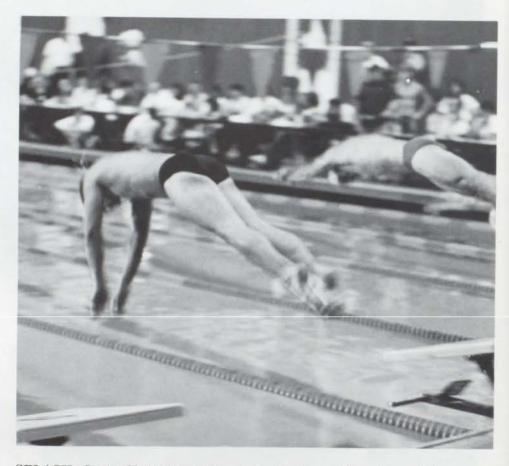

STROKIN' AWAY ... Senior Matt Little does his best in the Butterfly at Districts. Little's relay team went on to state and placed sixth.

CHOWIN' DOWN ... Darlene Wheeler, Carrie McDaniel, and Tina King eat lunch in the cafeteria. A new addition to the cafeteria this year was Figaro's pizza.