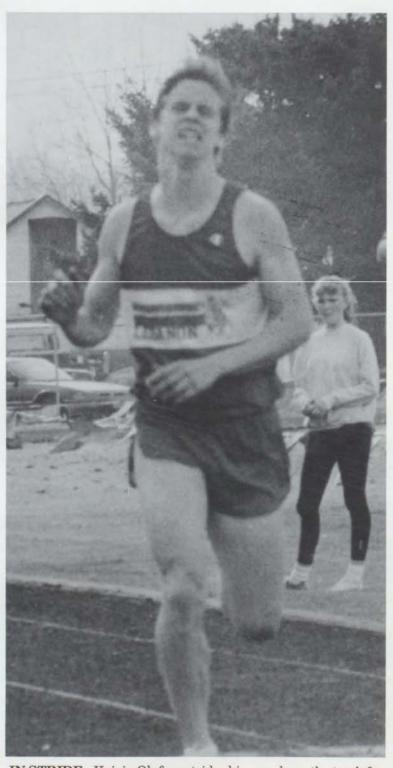

### 

The men's Cross country team put forth an excellent year even though their record did not show it. Tony Fuller, Ted Presley, Randy Voight, Kaigin Olafson, and Chris Shurts led the way for the Warriors this season.

The team had a fun year and showed much improvement. When asked about the season Kaigin Olafson said, "It was a good experience because our team was more like a family and we always had fun together!"

Brian D'Alessio said, "We worked hard and had fun, but districts were disappointing."

Mr. Dannen felt the same as the rest of the team. He felt that the boys did a great job and worked hard on getting better and having fun.

### HARI

HAVING FUN...The team has fun before a practice run. Everyone got along really well in Cross Country.

GAINING GROUND... Paul Eakin gains ground during a Valley League race. Eakin also participated in basketball and track.

Front Row: B.J. Olafson, Nathan Syme, Waldo Vega, Randi Mah, David Tooker Second Row: Chris Shurts, Dustin Hokland, Frank Warren, Willie Tenbusch, Paul Eakin, Randi Voight, Ted Presley, Tony Fuller Back Row: Kaigin Olafson, John Biggs, Jeff Surmon, Coach Dannen, Richard Lee, Jeff Vandiver, Bryan D'Alessio

ON THE RUN...Jeff Vandiver runs amongst a host of South Albany runners. Vandiver was a great contributor to the varsity team.

ALL OUT... John Biggs and Randy Mah go all out for another good finish. Both Biggs and Mah competed well all season.