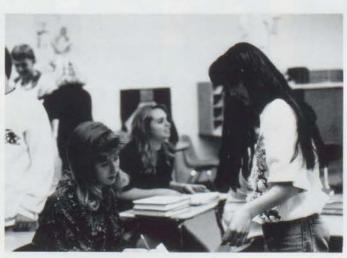

problem this year.



Muscle man... Shawn
Murphy shows us what big
muscles he has. Acting
wierd was a great hobby
everyone had this year.





Tonya Albrightson Kellee Anderson





Kimberly Anderson Randy Armstrong

Clynton Atchison Sherri Aurich Bradley Ayala Jeffrey Baker Douglas Barber Alonzo Bennett













Valerie Bentley Jerry Biggs Joshua Bishop Adam Bjornstedt Tracy Bloom Wendy Bond

























Bryon Borutrager Susan Brock Melissa Brown Steve Brown Carrie Buck Valerie Butler













Kimberly Byer Brad Calahan Nina Carlile Candy Carter Sarah Cinquini Dustin Clarneau













Adele Clibborn Cody Cole D Andrea Coleman Angela Conroy Brian Cook Christopher Cooper













Tonya Cruise Billy Crum Carine Crumpton Peter Dalebout Chad Darby Christy Davis











Damon Davis Jennifer Davis



Daniel Day Tina De Vinny



Brandon Deckard Mitzy Delaney Kari Dennis Derik Devlin John (Skeeter) Dirks Jeffery Doyle













Brian Dukes Lance Dunn Nicole Durfee Jennifer Eby Cody Edwards Stacy Ekins













William Elder Gabriel Elliot Lise Eskridge Kendra Eveleigh Chad Fast Jennifer Faught













Carrie Fisher Gretchlynn Fisher Michael Flick Joey Foelkl Larry Follett Kelley Forrester













Jeffrey Fouts Mark Fouts Brandon Franks











Jenny Freeman Larry Freeman Michelle Freitas









HEY THAT CHICK IS ON BOTH ENDS OF THE PICTURE?....

Eric Malusky, Ken Tuttle, Luke Rauch, David Rummell, and John Langford discuss a close-up pictuer. Many students were involved in close-up, a class that goes to Washington, D.C.



WHAT