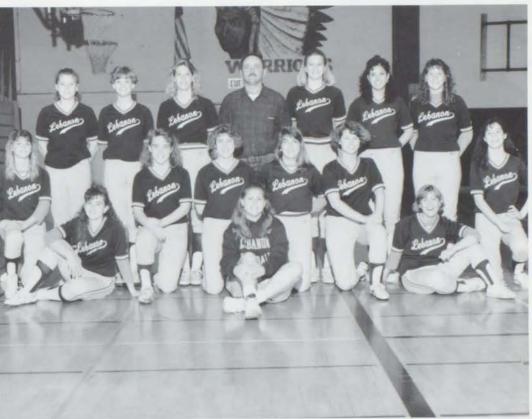

# 

This past softball season was very exciting and full of thills. The team was in the hunt for a playoff berth up until the end of the season.

The entire team felt that the win over McNary at McNary was the highlight of the season. At the time McNary was undefeated and ranked third in the state. When Michelle Penfold was asked about the win she replied, "It was rad! I still can't believe that we did it!" When Janell Leisy was asked about it she said, "It was awesome! We kicked some serious bootie."

The season was a difficult trial for the women that played. They were faced with countless postponements, forced to practice in downpours that ducks wouldn't be out in, and sometimes even forced to share a bus with the frosh baseball team. When Jerri Walker was asked if she would do it again she replied, "You bet! I would do it all again in a heartbeat." So even with the hardships the women felt they had a great year, and they did.

Base Hit... Kristin Lidgren hits a game winning single against North Salem. Lidgren was a strong point for the warriors all season.

Strike... Freshman Shannon Hoesing rifles in another strike. Shannon was a great asset to the team this year as a freshman.

Bunt... Tanya Boyd bunts for an easy base hit. Boyd played extremely hard all season.

Front row... Donna Dorgan, Jodie Williams, Kristin Lidgren, Amy Sinclair, Tonya O'brien, Tanya Boyd, Mandy Mcdonough, April Miller Back Row... Cara Steele, Stephanie Watkins, Jackie Toll, Coach Steele, Shannon Hoesing, Jerri Walker, Janell Leisy.