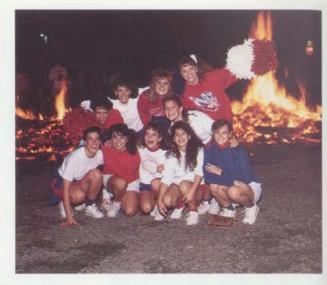

# Bordering on in Sanity

PUMP IT UP...Cheerleaders, Jana Davis, Tina Williams, Kelly Morford, Amy Pomeroy, Wendy Spiker, Michelle Frietas, Kristina Mandich, Amber Murrhee and Brooke Bingaman all got together in a group while trying to pump up the students who attended the bonfire during Homecoming.