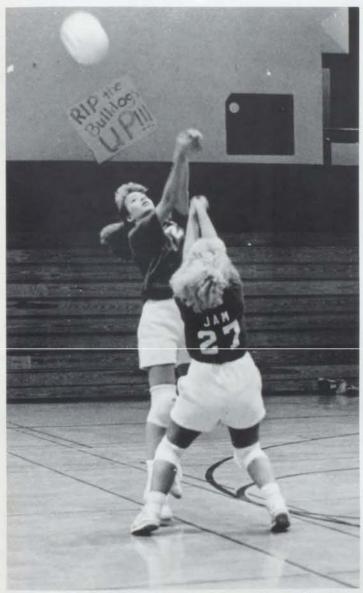

### HAMMINK

This year's varsity volleyball team ended the season at the league play-offs. The first time in years that a volleyball team in Lebanon has received such recognition. Not only did the team have a great season, but they learned how important it is to work as a team on and off the court. When Coach Speth was asked how he felt about the season he stated. "It was awesome, and the kids were the most fun kids that I have ever coached."

The team ended the season with a trip to the league play-offs hosted by South Albany High school. The Warriors hopes of making it to state were lost when they were defeated by Mckay in a close three game match.

The great season was refelected by having Nieka Rahe and Vikki Sweet selected to the All-League First Team. This was the first time ever that two Lebanon players have received this award in the same season.