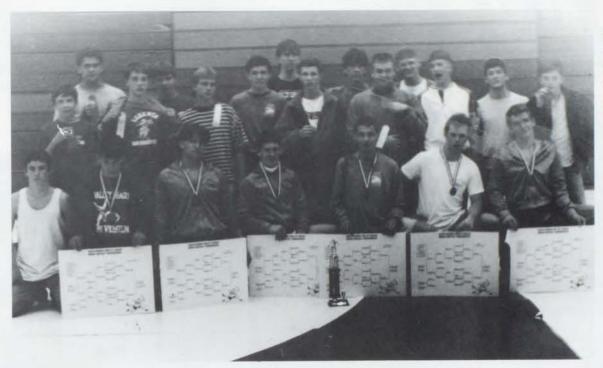

Jeremy Rhoades also felt,"The most memorable thing that happened this year was when we wrestled West Albany the night the Persian Gulf War started."

This year's wrestling

team was far beyond outstanding, taking third in the Oregon State Championship. This was a great accomplishment.

Coach Phillips commented, "This is the best finish for Lebanon since 1968."

State place winners were, 148-Chomo Santana with first, 136-Jeremy Rhoades with third, and 157 Fred Phillips also with third. Other qualifiers for state were, Luna Kyly, John Williams, Kyle Odegard, Judd Pratt, and Aaron Miller.

The team, although most of the time it was business as usual, also had a lot of fun.

STATE PLACERS...Aaron Miller, Kyle Odegard, Luna Kyly, Jeremy Rhoades, Chomo Santana, Fred Phillips, Judd Pratt, and John Williams. These men made major contributions to the excellent wrestling program at LUHS.