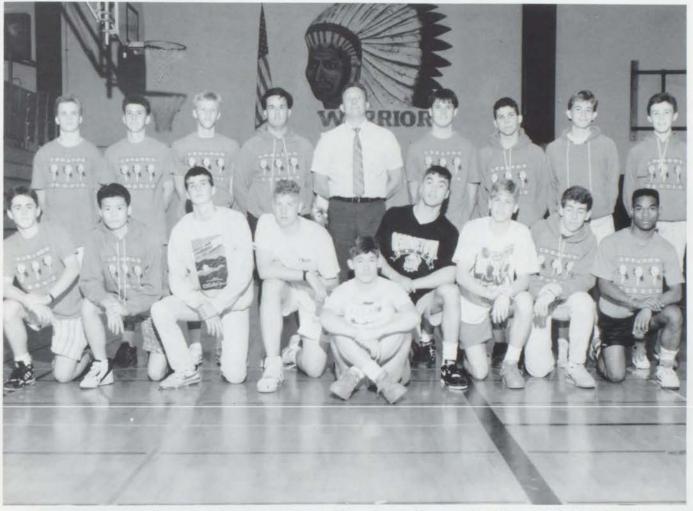

## IDD SIKONG

GET TOUGH...Fred Phillips is handily in control of his opponent. Phillips had a 16-1 victory at the state tournament.

"Beating West Albany in a dual, and bringing home the trophy from state was one of the many highlights of the season." stated Fred Phillips.

Jeremy Rhoades also felt,"The most memorable thing that happened this year was when we wrestled West Albany the night the Persian Gulf War started."

This year's wrestling

team was far beyond outstanding, taking third in the Oregon State Championship. This was a great accomplishment.

Coach Phillips commented, "This is the best finish for Lebanon since 1968."

State place winners were, 148-Chomo Santana with first, 136-Jeremy Rhoades with third, and 157 Fred Phillips also with third. Other qualifiers for state were, Luna Kyly, John Williams, Kyle Odegard, Judd Pratt, and Aaron Miller.

The team, although most of the time it was business as usual, also had a lot of fun.

STATE PLACERS...Aaron Miller, Kyle Odegard, Luna Kyly, Jeremy Rhoades, Chomo Santana, Fred Phillips, Judd Pratt, and John Williams. These men made major contributions to the excellent wrestling program at LUHS.

**DOMINTATION...**Senior Luna Kyly dominates his opponent at the State Wrestling tournament. Kyly wrestled at the Varsity level for three years.

IN CONTROL...Kyle Odegard takes down his opponent. Odegard took third in the district at 130 lbs.

TRIPLE TROUBLE...Jereny Rhoades, Fred Phillips, and Chomo Santana proudly display the trophy. They took third in state.