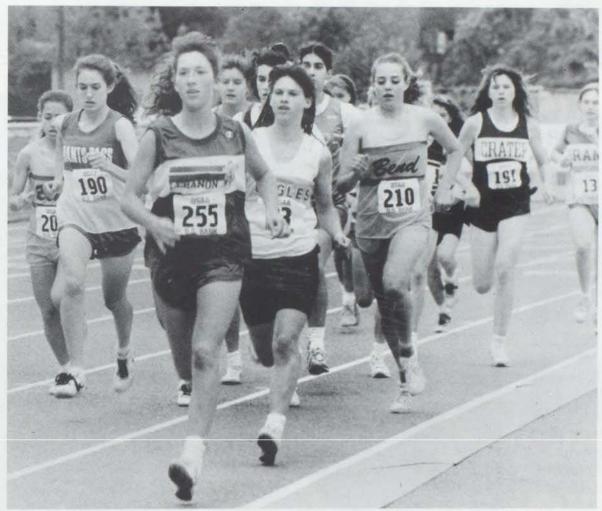

# IRACKSIBES

The Womens track team in a word would be exciting. They were extremely competitive, and had many close races that went right down to the wire. They thrilled the crowds, and often thrilled each other.

The tracksters enjoyed their season and showed steady improvement throughout. For most, their hard work in practice paid off and they achieved personal bests.

While watching one of the track meets you would often see people smiling and laughing. This was a common occurance because the girls weren't only headstrong about winning, they had a great time and grew as friends.

LOOK OUT...Kathy Flande prepares to hurl the shot-put for a great distance. Flande enjoyed a great season in her final Warrior campaign, and is headed for Eastern Oregon State next year to add a boost to their track team.

**EXTRA EFFORT...**Senior Liz Ahearn shows that extra hustle needed to come out on top. Ahearns hustle earned her a spot at the strate track championships this season.

KEEPIN' THE PRESSURE ON...Senior Laura Edwards glides over a hurdle on her way to another victory. Edwards spent a lot of time breaking the tape this year, as she won many races.