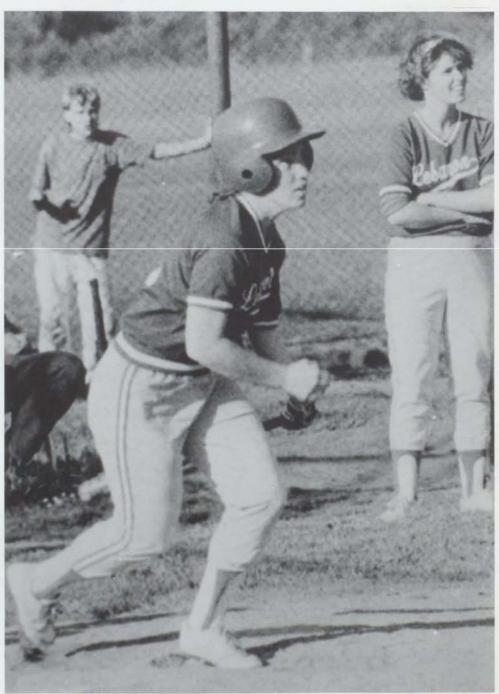

# 

This past softball season was very exciting and full of thills. The team was in the hunt for a playoff berth up until the end of the season.

The entire team felt that the win over McNary at McNary was the highlight of the season. At the time McNary was undefeated and ranked third in the state. When Michelle Penfold was asked about the win she replied, "It was rad! I still can't believe that we did it!" When Janell Leisy was asked about it she said, "It was awesome! We kicked some serious bootie."

The season was a difficult trial for the women that played. They were faced with countless postponements, forced to practice in downpours that ducks wouldn't be out in, and sometimes even forced to share a bus with the frosh baseball team. When Jerri Walker was asked if she would do it again she replied, "You bet! I would do it all again in a heartbeat." So even with the hardships the women felt they had a great year, and they did.

Base Hit... Kristin Lidgren hits a game winning single against North Salem. Lidgren was a strong point for the warriors all season.

Strike... Freshman Shannon Hoesing rifles in another strike. Shannon was a great asset to the team this year as a freshman.

Bunt... Tanya Boyd bunts for an easy base hit. Boyd played extremely hard all season.

Front row... Donna Dorgan, Jodie Williams, Kristin Lidgren, Amy Sinclair, Tonya O'brien, Tanya Boyd, Mandy Mcdonough, April Miller Back Row... Cara Steele, Stephanie Watkins, Jackie Toll, Coach Steele, Shannon Hoesing, Jerri Walker, Janell Leisy.