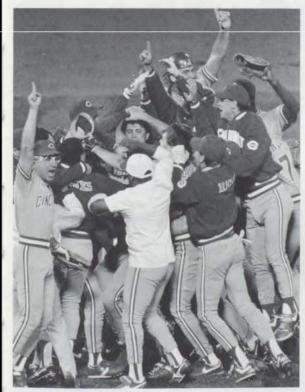

INSANE?...Iraqi president Saddam Hussein pushed other countries to the limit when he invaded Kuwait. Hussein is the leader of the world's fourth-largest army.

CLEAN SWEEP...The Cincinatti Reds, given no chance to beat the Oakland Athletics, needed only four quick games to win the World Series in one of the biggest upsets in baseball history. The Reds completed their improbable sweep on October 20 by rallying for two runs in the eighth inning to win 2-1.