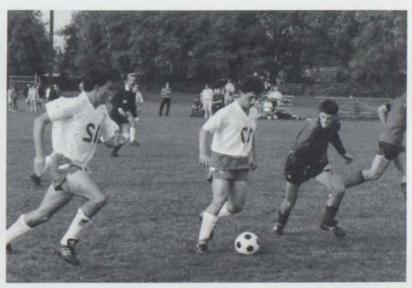

### BACK

The 1990 men's soccer team was full of good friends and good times. Although they didn't win very many games they were very competitive.

Senior Darren Strand said "Soccer is fun and every year I played it was more fun." Strand was a great team leader for the Warriors.

The Soccer team included players of all ages. From sophomores to seniors, everyone had a good time.

Junior Evan McAllister said " The best part of the entire year was beating South Albany."

The Warriors were coached by Steve Quigiley from the Middle School. Everyone on the team worked hard and had a good time all year.

**HEADS UP...**Sophomore Sherman Harris makes a heads up play. This was Harris's second year on the team.

Front Row: Marvin Jayne, Sherman Harris, B.J. Willard, Kent Olson, Kyle Odegard, Luke Rau, Seth Maguire Second Row: Aaron Smith, Scott Eaves, Evan McAllister, Matt Tomlinson, Matt Jones, Ivan Gueterriz Back Row: Jason Armstrong, Darren Strand, Matt Little, Adam Bjornstedt, Dan Talkington, Troy Gabler, Coach Quigley.

ball down the field. Tomlinson worked hard final season. for the Warriors all season.

TEAM WORK...Senior Matt Little looks to pass to teammate Matt RUSH ... Junior Matt Tomlinson rushes the Tomlinson. Little was a consistent player and a team leader in his