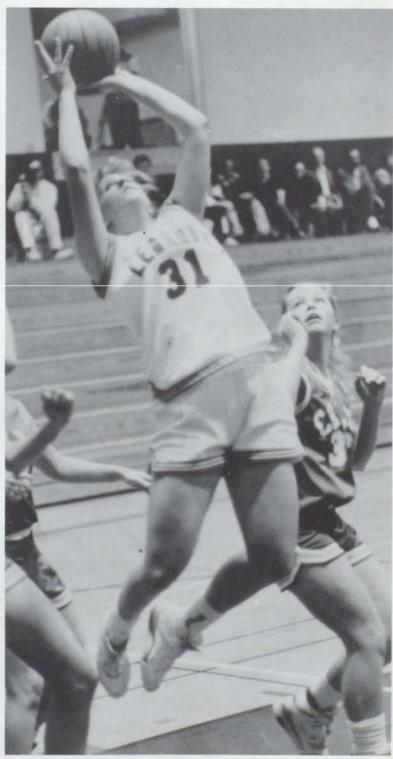

Coach Tichenor was very pleased with his players and the season.

TOTHE HOOP...Sophomore Matt Jones protects the ball as he drives to the hoop. Jones contributed alot in just his sophomore season.

TAKE IT AWAY...Sophomore Matt Jones out smarts Derek Dunmeyer of South Albany. This was Jones's second year playing varsity basketball.