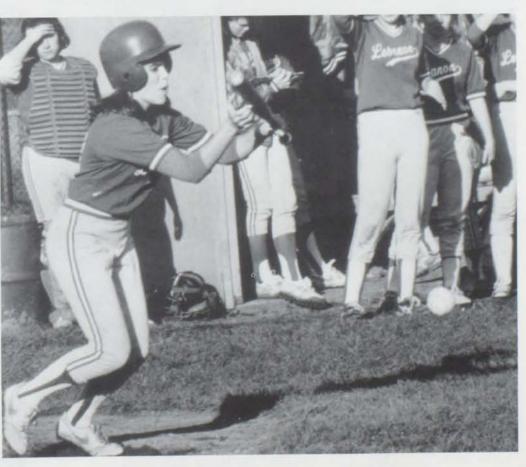

# 

This past softball season was very exciting and full of thills. The team was in the hunt for a playoff berth up until the end of the season.

The entire team felt that the win over McNary at McNary was the highlight of the season. At the time McNary was undefeated and ranked third in the state. When Michelle Penfold was asked about the win she replied, "It was rad! I still can't believe that we did it!" When Janell Leisy was asked about it she said, "It was awesome! We kicked some serious bootie."

The season was a difficult trial for the women that played. They were faced with countless postponements, forced to practice in downpours that ducks wouldn't be out in, and sometimes even forced to share a bus with the frosh baseball team. When Jerri Walker was asked if she would do it again she replied, "You bet! I would do it all again in a heartbeat." So even with the hardships the women felt they had a great year, and they did.

Base Hit... Kristin Lidgren hits a game winning single against North Salem. Lidgren was a strong point for the warriors all season.

Strike... Freshman Shannon Hoesing rifles in another strike. Shannon was a great asset to the team this year as a freshman.

Bunt... Tanya Boyd bunts for an easy base hit. Boyd played extremely hard all season.

Front row... Donna Dorgan, Jodie Williams, Kristin Lidgren, Amy Sinclair, Tonya O'brien, Tanya Boyd, Mandy Mcdonough, April Miller Back Row... Cara Steele, Stephanie Watkins, Jackie Toll, Coach Steele, Shannon Hoesing, Jerri Walker, Janell Leisy.