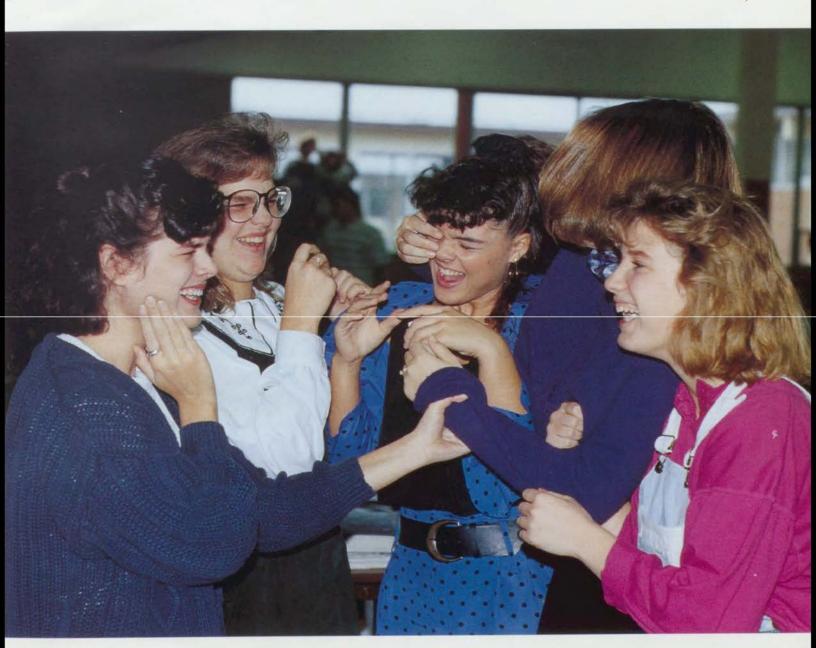

"OPEN UP
AND SAY
AAHHH."
Seniors Chris
Wilson and
Amy Landis
Relax in the
student center.

BRING IT ON ... Junior Carrie Gordon shows her wilder side as she chokes an innocent victim. Many people got into the Halloween spirit this year.

HEAVE HO!...Many seniors give Jeremy Christman's truck a little push because it "doesn't have the guts to go." Actually, it was used in a physics lab this year.

IF YOU LOVE ME BABY, SMILE ... Ed Cinquini and Dusty Holler play a game in Leadership class. Several days in Leadership were spent playing games that taught valuable lessons and proved numerous points.