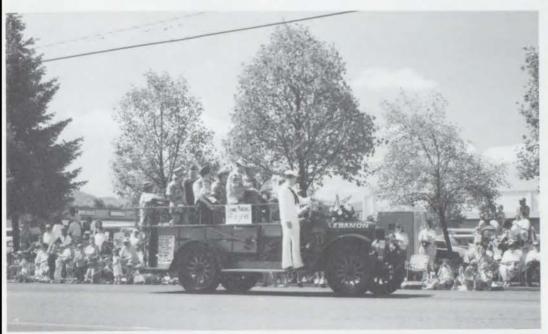

### LOAD IT DOWN ...

The first Lebanon fire truck ever was loaded with soldiers and thier families during the 1991 Strawberry Parade. The grand parade is a very big part of the annual Strawberry Festival.