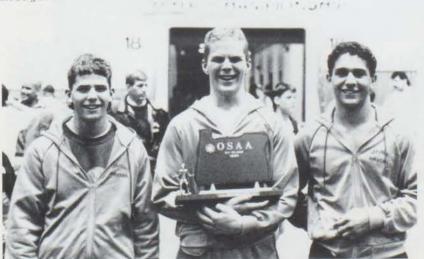

Coach Phillips commented, "This is the best finish for Lebanon since 1968."

State place winners were, 148-Chomo Santana with first, 136-Jeremy Rhoades with third, and 157 Fred Phillips also with third. Other qualifiers for state were, Luna Kyly, John Williams, Kyle Odegard, Judd Pratt, and Aaron Miller.

TRIPLE TROUBLE...Jereny Rhoades, Fred Phillips, and Chomo Santana proudly display the trophy. They took third in state.