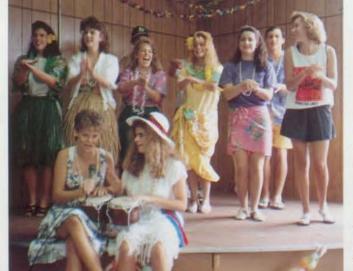

SHOW YOUR STUFF ... Chad Fast, Matt Mausen, and Tim Jensen show how the Hookey Lau is really done. The Hookey Lau was one of the noon-time activities during Homecoming week.

SUCH ROYALTY...Queen Kathy Becker and her escort Chomo Santana pause in front of the crowd. Many people attended the Homecoming game and dance.

WHATASHOW...Seniors Stephanie Watkins and Jackie Widman sing and play the bongos as Wendy Spiker, Julie Maucauley, Jenny Belcher, Kim Hildebrant, Tricia Stephens and Tami Parker dance the Hookey Lau. The noon activities put on by Leadership II during spirit week were a great success.