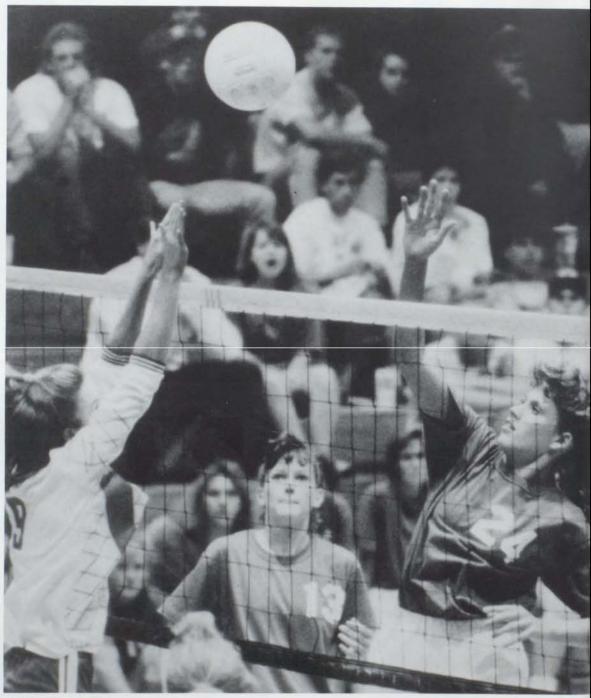

### HAMMINK

This year's varsity volleyball team ended the season at the league play-offs. The first time in years that a volleyball team in Lebanon has received such recognition. Not only did the team have a great season, but they learned how important it is to work as a team on and off the court. When Coach Speth was asked how he felt about the season he stated. "It was awesome, and the kids were the most fun kids that I have ever coached."

The team ended the season with a trip to the league play-offs hosted by South Albany High school. The Warriors hopes of making it to state were lost when they were defeated by Mckay in a close three game match.

The great season was refelected by having Nieka Rahe and Vikki Sweet selected to the All-League First Team. This was the first time ever that two Lebanon players have received this award in the same season.