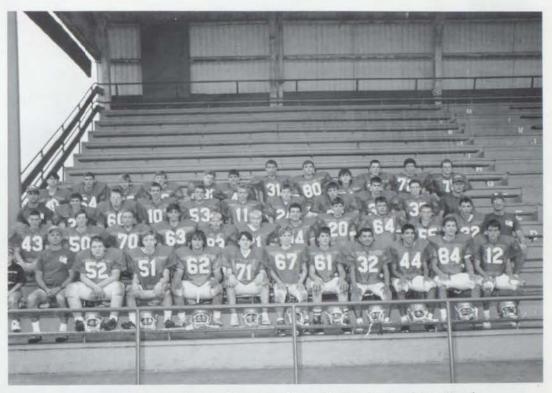

SACK...Senior Fred Phillips sacks his opponent. Phillips was a strong leader both offensively and defensively.

直到到自己的自己自己的原则

Front Row; Eric Latimer, Casey Stubbs, Jeremy Christman, Eric Phelps, Aaron Hennry, Lonnie James, Joe McKinney, Zac Metzker, Chris Toohy, Brian Krummel, Paul Jensen, Ryan Wolfe, Mike Mose, Heath Wycoffe, Cory Yates, Jason Spencer Second Row; Ondra Watson, Dawn Bryan, Amy Bingaman, Carrie Gordon, Kari Froemke, Dani Sigler, Heidi Thomas, Stacie Blanshan, Tricia Spurgeon, Coach Yates, Coach Phillips, Coach Tomlin, Coach Allen, Coach Tichenor, Coach Gray, Jana Davis, Amy Pomeroy, Wendy Spiker, Tina Williams, Amber Murhee, Krissy Mandich, Jenny Belcher, Michelle Freitas, Kellie Morford, Brooke Bingaman Third Row; Aaron Shurts, Brian Williams, Brian Fouts, Jason Sommer, Mike Lee, Brad Calahan, Derek Devlin, Brian Thompson, Rob Gwyther, Josh Mechals, David Phelps, Cody Edwards, Steve Brown, Tim Jensen, Joey Belcher, Billy Wells, Jason Gabler, Tommy Sommer, Ben Masog, Chris Drain, Sonny Simonian, Judd Pratt, Fourth Row; John Williams, Glenn Walters, Fred Phillips, Jason Brown, Jeremy Rhoades, Ivan Hathaway, Brandon Franks, Hans Randklev, Chad Chase, Mark Fouts, Cody Cole, Philip Noon, Sandy Hildebrandt, Luna Kyly, Dan Hathaway, Brad Meyers, Joe Fokel Back Row; Josh Sipos, Brian Dukes, Brian Little, Geoff Thorp, Chris Stumph, Troy Judy, Ben Pomeray, Melvin Wheeler, Nathan Glancy, Jeff Baker, John Tucker, Allen Benton, Lenny Robles, Mike Hutley, Pete Dalebout, Forrest Williams, Bobby Mose, Bryon Borntrager, Matt Parker, Chris Funk, Joe Vore, Brandon Deckard