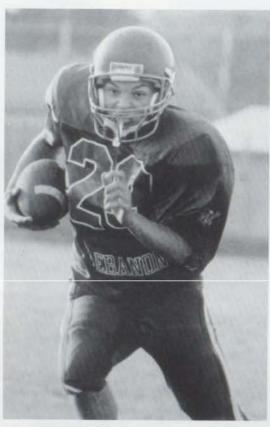

### SHATTURUD HOPKS

"I believe!" could always be heard by the Warrior football team throughout the season. No matter how tough things got the players, coaches, and fans never lost hope. Believing in themselves and their teammates always shined through for the Warriors. Eventhough their hopes of making the playoffs were shattered in the final game against Corvallis, the Warriors did keep the winning tradition of true sportsmanship and pride in their school.

"It was a fun season, but disappointing," commented senior Jason Gabler.

The Warriors ended the season on a disappointing note, but they worked hard until the end.

"Adversity can come in many shapes and forms, I believe this year's team met all of them head on. Not waving, not hesitating, not flinching to receive and conquer," stated Coach Tomlin.