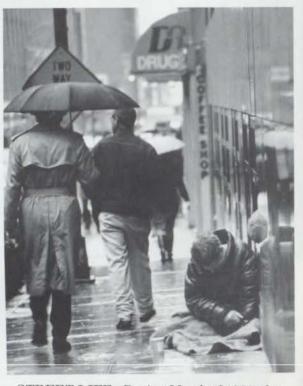

STREET LIFE...During March of 1990, the Government set up the broadest attempt ever to find out the extent of the homeless since it became a National disgrace in the 1980's. The estimated number of people living on the streets has skied to three million.