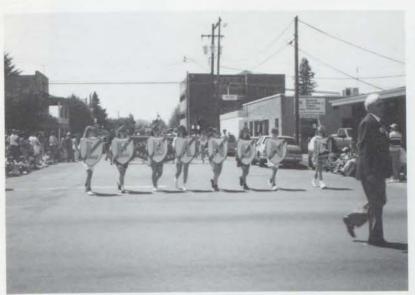

### LEFT...RIGHT...LEFT....

The Lebanon High School Band adds some music to the parade. This only one of the many parades the band participates in.