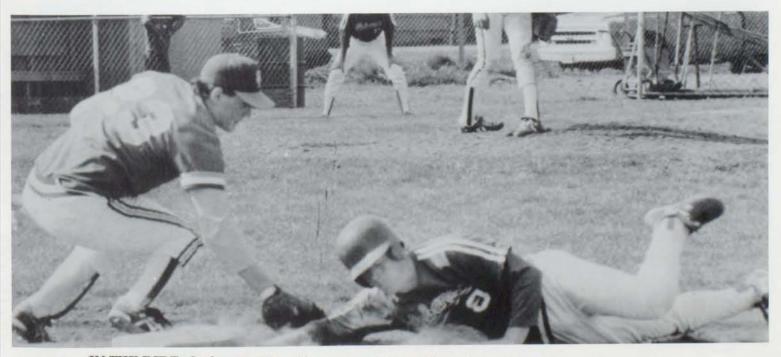

BRINGIN' IT HOME...Junior Shawn Murphy scores yet another run as he slides across the plate. Murphy was a consistent starter for the warriors all season, and showed steady advancement throughout.

IN THE DIRT...Sophomore Brian Thompson gets his uniform dirty diving back on an attempted pick-off play. Thompson had a great season in his first varsity campaign.