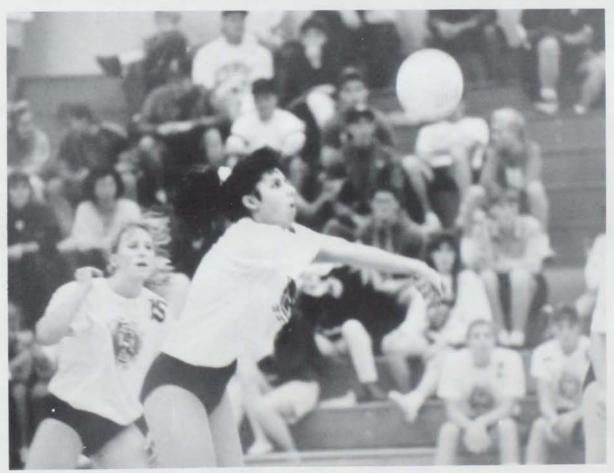

### BUMP... SHI...

To sum up the 1990 womens' JV and Freshman volleyball teams in a word, exciting is appropriate. They had some very close games and showed poise in tough situations.

The freshman team was coached by Mr. Mundy. He probably put it into words best when he said "I had a great group of girls this year. They peaked at the right times, and pulled together when it mattered most."

The JV team had a mixture of younger and older players. Freshmen like Carrie Surmon and Shannon Hoesing helped a lot, while juniors like Heather Beeson provided the leadership nescessary to a great season.

When Beeson was asked what the best part of the season was she replied, "The best part of the whole year was when we would have a really close game, and everybody would be intense and give their best.

The future looks bright for the warriors with the hard working, dedicated performance this year.

**OVERTHE NET...**Freshman Carrie Surmon skies to meet her opponent at the net. Surmon was a great contributer in only her first season as a warrior.