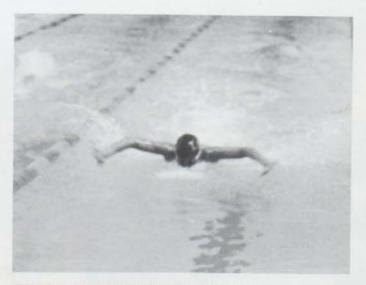

SPLASH...Senior Chris Wilson dives in, hoping for another victory. Wilson was a team leader in his final season.

FINISHING STRONG...Junior Paul Johnson shows how all his hard work paid off, with a strong finish. Johnson hustled the entire year, and remained positive throughout.