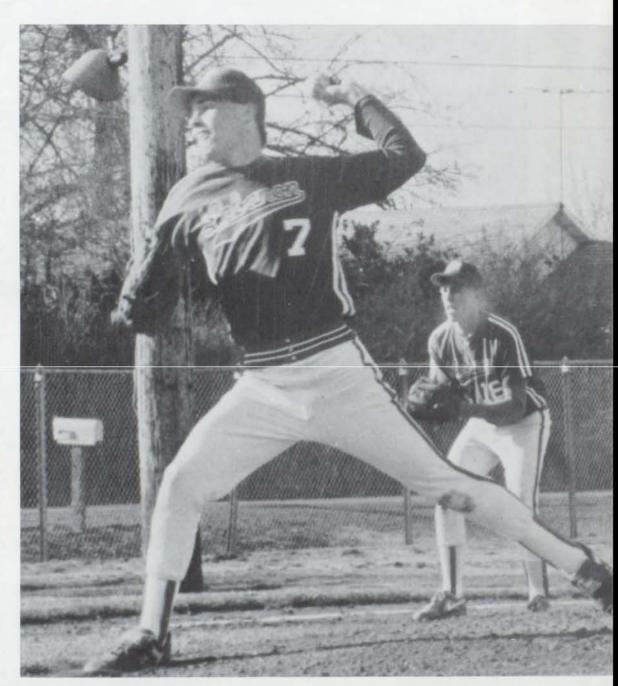

ROCKET...Senior Bryan D'Alessio fires a pitch toward an opposing batter. D'Alessio was voted to the First-Team All League in his final season.