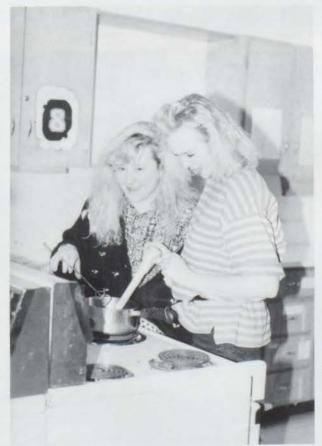

OVERWHELMING... Senior exchange students Annette Kawert and Rhetta Herpio love those "M & M's."

WHAT'S COOKIN'?... Pearl Tansley and Shannon Hames supervise as Eddie Sanchez and David Hamilton do the cooking for a change.