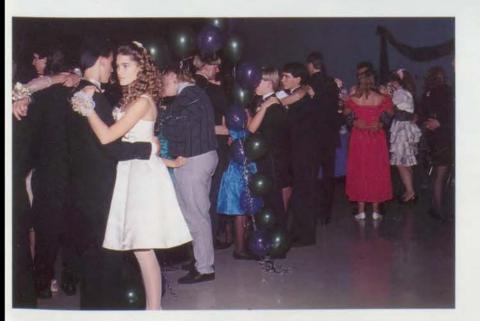

#### GIVE IT ALL YOU'VE GOT...

Yolanda McTimmens, Sean Elliot, Michelle Estep and John Estepall flont their best smiles while at the 1991 prom. The prom was held at the Elks from 9:00pm to 12:00 am.

WHAT A COMEDIAN...
Queen Luann Clark laughs
as she dances with King Paul
Eakin. Eakin has always
been quite the comedian.

GET DOWN...

Becky Shurts and Marvin Jayne show off their dancing abilities during the 1991 prom. Over 100 couples attended the prom this year.

This year's prom "All that Jazz" was a great success. Over 100 couples attended the spectacular event, which was about the same amount as previous years. The coronation, which was the highlight of the evening, turned out even better than planned.