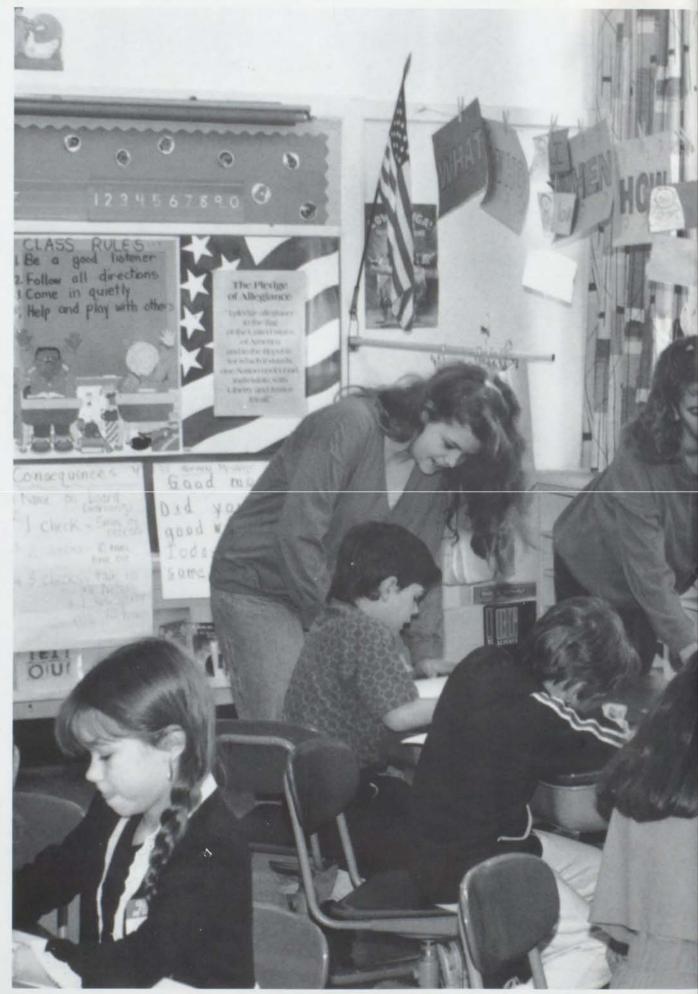

# STUDENT IFE

Bright lights, Big City. Everyone would agree that these words couldn't be farther from the truth when describing Lebanon. However, all of the students hang up their books and homework the second the bell rings on Friday afternoon, and being teenagers, usually come up with some form of entertainment to last throughout the weekend. Whether it is games, dances, cruisin', or just "hangin' out," everyone finds something to do that does not involve books or pens. That "something" keeps the students at LUHS