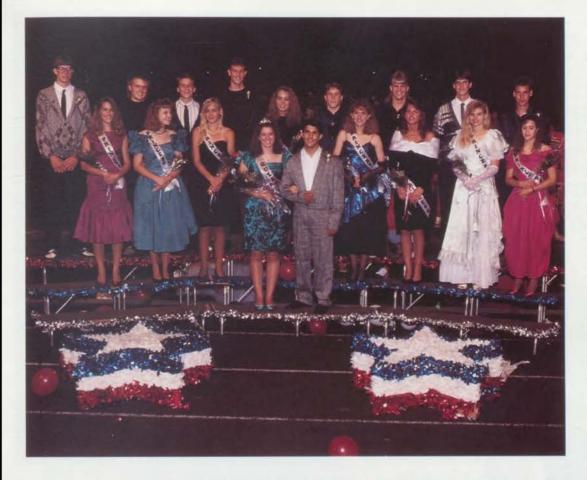

FIRST ROW: Kathy Becker, Chomo Santana. SECOND ROW: Tait Tomlin, Daphne Hubbard, Jennifer Funk, Heather Jennings, Jennifer Jolly, Heather Pollock, Jackie Lacy, Cara Robb. THIRD ROW: Chad Wolf, Jeff Walters, David Tooker, Brian Bolf, Ryan Noss, Kris Richmuth, Evan McAllester, Jason D'Alessio.

Standing on the path to becoming the next LUHS Homecoming queen awaited three senior princesses, Heather Pollock, Kathy Becker, and Heather Jennings. One second later, Kathy Becker was announced as the new queen. As Michelle Brink, the former queen, placed the crown on Kathy's head, the new queen exclaimed, "I can't believe this, I just don't know what to say."

Kathy's escort, Chomo Santana commented, "I really think she deserves it because she's one of the finest people at LUHS."

Some of the other festivities that took place throughout the evening included the serpentine through town, Warrior buttons handed out to the alumni, and the Homecoming dance after the game. Balloons, fireworks and lots of confetti aroused the excitment of the crowd during the game, which was won 10-3. Mr. Cinquini, the Leadership advisor, who organized the events boasted, "I think this year's Homecoming was the best one I've ever seen: and I'm real proud of my Leadership II class because they're the one's who got together as a team and accomplished what they set out to do."