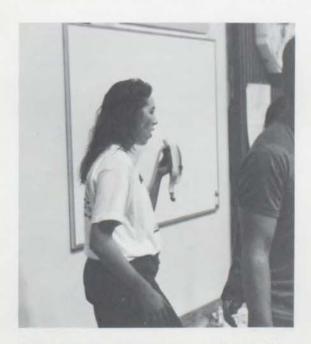

**DOWN THE HATCH...**Junior Marla Alley prepares herself for her next race, by downing a banana. Alley was a strong competitor all year for the warriors.

SWIMMERS TAKE YOUR MARKS...Sophomore Sarah Phillips takes her mark, and prepares to swim. Phillips lettered for the second time in swimming this year.