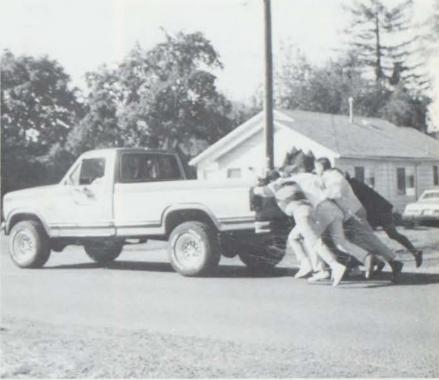

HEAVE HO!...Many seniors give Jeremy Christman's truck a little push because it "doesn't have the guts to go." Actually, it was used in a physics lab this year.

IF YOU LOVE ME BABY, SMILE ... Ed Cinquini and Dusty Holler play a game in Leadership class. Several days in Leadership were spent playing games that taught valuable lessons and proved numerous points.