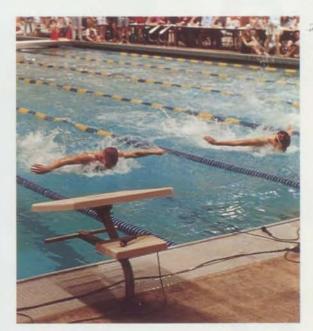

STROKIN' AWAY ... Senior Matt Little does his best in the Butterfly at Districts. Little's relay team went on to state and placed sixth.

CHOWIN' DOWN ... Darlene Wheeler, Carrie McDaniel, and Tina King eat lunch in the cafeteria. A new addition to the cafeteria this year was Figaro's pizza.