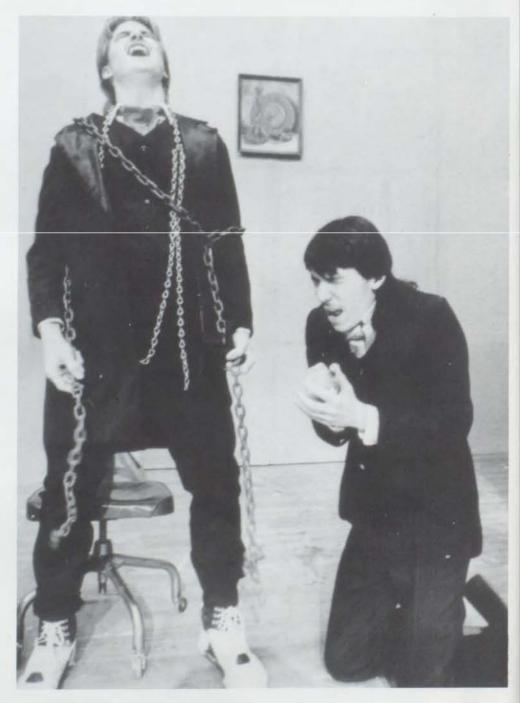

"A Christmas Carol" wasn't the only great sucess this year as far as plays go...

JUSTICE MUST BE SERVED... Scrooge, played by Sean Oeder, is being reminded of his sins by the Ghost of Christmas Past, played by Chris Spence. These two young actors have been apart of the success of the drama club for the last three years. (Picture by Lebanon Express).