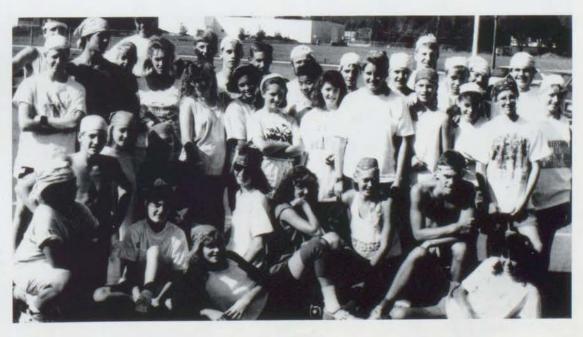

Coach Dannen was very pleased with the season and is looking forward to next year.

WHAT A TEAM...The Men's and Women's Cross Country teams take a timeout after one of their practices. Both teams worked hard and represented Lebanon well throughout the Valley League.