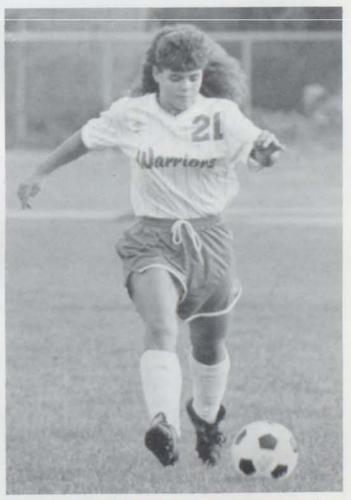

### AROUND

The 1990 womens soccer team had a wonderful season. They learned a lot, and grew into closer friends.

"We had a cohesive group that was competitive eventhough their record didn't show it," commented Coach Walton.

The season was full of ups and downs, but the girls focused mainly on the good.

Junior Mandy McDonough commented "The best part of the year was beating Milwaukie, because they beat us last year."

Junior Tanya Boyd added, "The season was exceptional, especially playing in the rain and mud."

Boyd was named First Team All-League, and looks forward to another great season next year.

IN CONTROL...Senior Kellie Osborne takes control of the ball for the Warriors. Osborne was a team leader all year.

BIG KICK...Sophomore Jennifer Jolley kicks the ball down the field. Jolley will look to lead the warriors in the coming years.

FRONT ROW; Jennifer Steele, Stacie Messer, Chris Mah, Samantha Pate, Rhonda Henderson, Mandy McDonough, Marcia Johnson, MIDDLE ROW; Tanya Boyd, Jennifer Jolley, Tara Nelson, Liz Pratt, Amy Landis, DeL'Aurore Kyle, Tracey Parker, TOP ROW; Coach Phillips, Kellie Osborne, Kami Bynum, Cara Steele, Mandi Miller, Kim Hildebrant, Brandy Hazeltine, Coach Walton.

HUSTLE...Junior Tanya Boyd hustles to the ball. Boyd was named First Team All-League for the warriors.

FOR THE SCORE... Kellie Osborne races down the field attempting to score. Osborne was a constant hustler for the team.