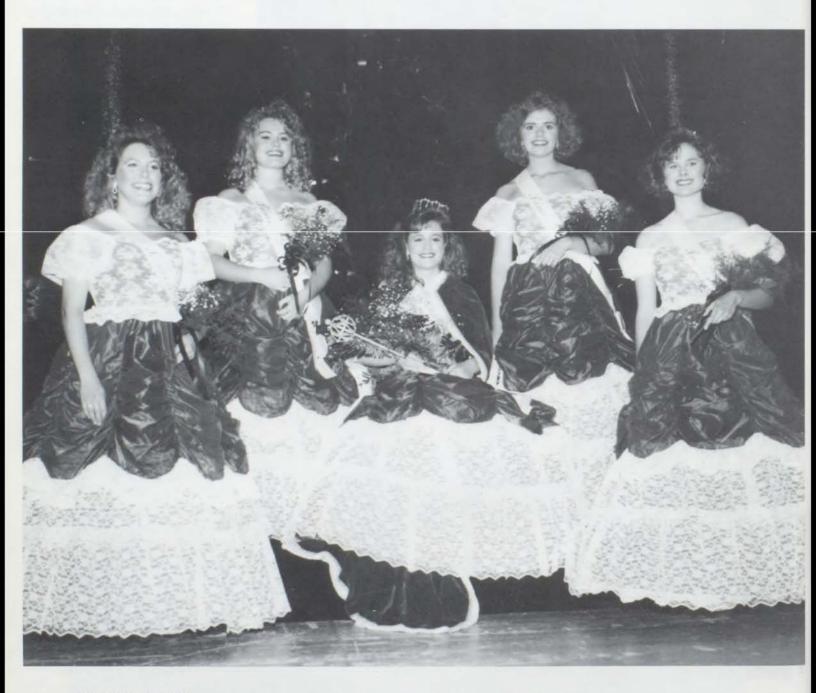

### HOW CUTE...

Strawberry princesses Jenny Belcher, Kim Hildabrandt, Cathy Walker, and Brooke Bingamen all congratulated Jackie Widman as she was voted Miss Congeneality for the 1991 Strawberry Court. Princess Brooke Bignamen was crowned queen later that night.

SHORTCAKE ANYONE? The "World's Largest Shortcake" is escorted down main street by the strawberrians.

ROYALTY ...

The 1991 Strawberry Court consited of Queen Brooke Bingamen, Princess Jackie Widman, Princess Jenny Belcher, Princess Cathy Walker, and Princess Kimberli Hildebrandt.